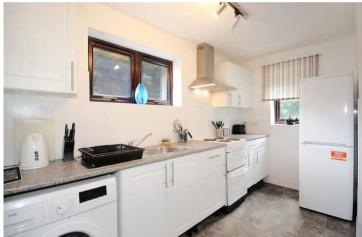

This is a leasehold property with 78 years remaining on the lease; the ground rent is £44 per annum and there is no service charge.

The interior of this well presented property comprises a spacious living room, fitted kitchen, double bedroom and the bathroom on the ground floor of the property.