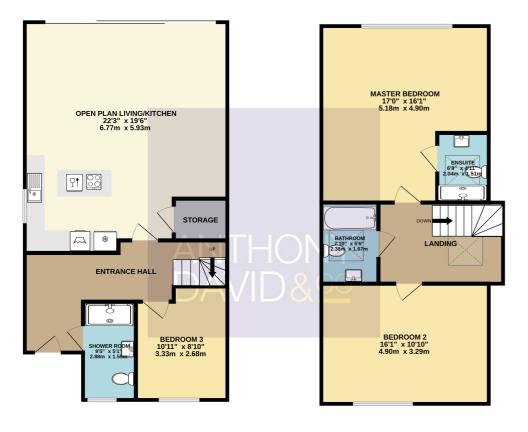

## £540,000 Freehold

info@anthonydavid.co.uk www.anthonydavid.co.uk 01202 677444

 GROUND FLOOR
 1ST FLOOR

 683 sq.ft. (63.4 sq.m.) approx.
 596 sq.ft. (55.4 sq.m.) approx.

Entrance Hall Doors to

Open Plan Living 22' 3" x 19' 6" (6.78m x 5.94m)

Bedroom Three 10' 11" x 8' 10" (3.33m x 2.69m)

Shower Room 9' 5" x 5' 1" (2.87m x 1.55m)

Landing Doors to

Master Bedroom 17' 0" x 16' 1" (5.18m x 4.90m)

En-Suite 6' 8" x 4' 11" (2.03m x 1.50m)

Bedroom Two 16' 1" x 10' 10" (4.90m x 3.30m)

Bathroom 7' 10" x 5' 6" (2.39m x 1.68m)

Garden Enclosed

Driveway Off road parking

Council Tax Band F

TOTAL FLOOR AREA: 1279 sq.ft. (118.8 sq.m.) approx.

What every attent that the mean that the results the accuracy of the Boorplan contained here, reseasonement of discess, indicated the expension of the Boorplan contained here. The services, systems of discess, indicates the expension of mis-statement. This plan is for illustrative purposes only and should be used as such by any prospective purchaser. The services, systems and appliances shown have not been tested and no guarantee as to their operability or efficiency can be given.