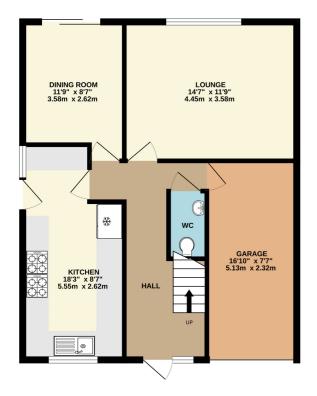

## TOTAL FLOOR AREA: 1261 sq.ft. (117.1 sq.m.) approx

Whilst every attempt has been made to ensure the accuracy of the floorplan contained here, measurements of doors, windrows, rooms and any other items are approximate and no responsibility is taken to ray error, omission or mis-statement. This plan is for illustrative purposes only and should be used as such by any prospective purchaser. The services, systems and appliances shown have not been tested and no guarantee as to their operability or efficiency can be given.

Made with Metropix Cogn.

Note: Merrys for themselves and for the vendors of this property, whose agents they are, give notice that:

- 1. The particulars are intended to give a fair and substantially correct overall description for the guidance of intending purchasers and do not constitute, nor constitute part of an offer or contract. No responsibility is assumed for the accuracy of individual items.
- 2.All descriptions, dimensions, area, reference to condition and necessary permission for use and occupation and their details are given in good faith and are believed to be correct, but any intending purchasers should not rely on them as statements or representations of fact, but must satisfy themselves by inspection, or otherwise as to the correctness of each of them.
- 3. No person in the employment of Merrys has any authority to make or give and representations or warranty whatever in relation to this property or these particulars or enter into any contract relating to this property on behalf of the vendor.
- 4. No responsibility can be accepted for any expenses incurred by intending purchasers or in inspecting properties which have been sold, let or withdrawn.