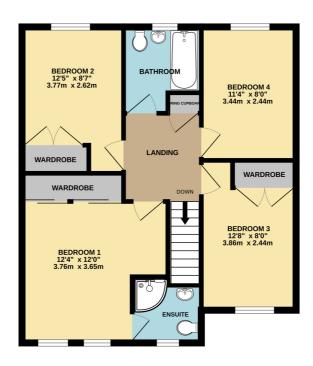

## TOTAL FLOOR AREA: 1261 sq.ft. (117.1 sq.m.) approx

Whilst every attempt has been made to ensure the accuracy of the floorplan contained here, measurements of doors, windrows, rooms and any other items are approximate and no responsibility is taken to ray error, omission or mis-statement. This plan is for illustrative purposes only and should be used as such by any prospective purchaser. The services, systems and appliances shown have not been tested and no guarantee as to their operability or efficiency can be given.