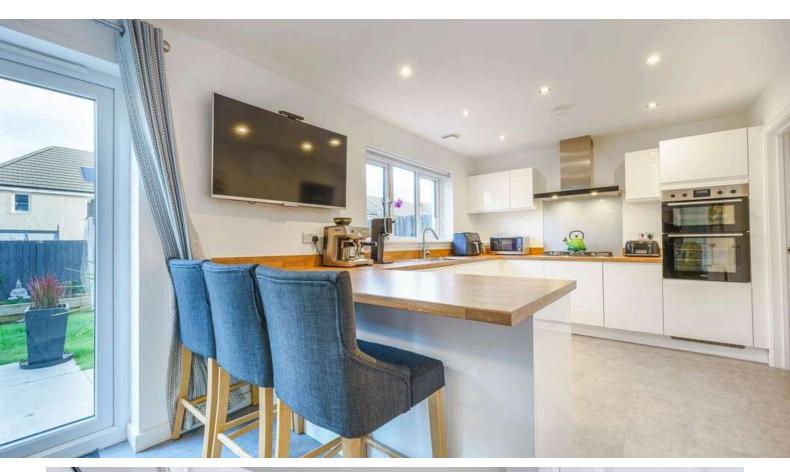

- + A modern, beautifully presented five bedroom villa, located within a sought after residential development
- + Offered in move in condition, 10 Dunnock Road will suit a wide variety of buyers and offers flexible, spacious accommodation throughout
- + Various supermarkets, restaurants and leisure facilities within easy access of the property. Fife Leisure Park offers additional amenities including a ten screen cinema
- + Local primary and secondary schooling within walking distance
- + Transport links include serval local train stations, Park and Ride facilities and the M90 motorway connecting Edinburgh and the North
- + Welcoming entrance hall with WC and access into the integral garage
- + Formal lounge with double doors leading to a separate, dining
- + Contemporary dining kitchen with a good selection of floor and wall mounted storage with French doors leading out onto enclosed gardens. Separate utility room to house white goods and further access onto gardens
- + Master bedroom features twin built in wardrobe and
- + Second double bedroom benefitting from en suite shower room.
  Three additional bedrooms
- + Family bathroom with WC, wash hand basin shower unit and separate shower unit
- + Neat gardens with consisting of lawn, decking and patio areas, perfect for alfresco dining and entertaining. Hot tub included
- + Driveway with parking for several cars leading to double garage
- + Viewing comes highly recommended to appreciate this modern, executive home located within a sought after area of Dunfermline

Living Room 2.97 m x 2.97 m / 9'9" x 9'9" 3.63 m x 4.66 m / 11'11" x 15'3" Bedroom 3 Dining Room 3.69 m x 2.94 m / 12'1" x 9'8" Bedroom 4 3.41 m x 2.54 m / 11'2" x 8'4" 6.63 m x 2.95 m / 21'9" x 9'8" 3.38 m x 2.68 m / 11'1" x 8'10" Kitchen Bedroom 5 Bedroom 1 Utility Room Bedroom 2 4.63 m x 3.08 m / 15'2" x 10'1"