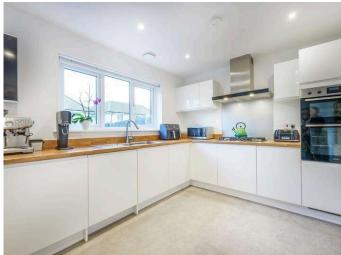

- + A modern, beautifully presented five bedroom villa, located within a sought after residential development
- + Offered in move in condition, 10 Dunnock Road will suit a wide variety of buyers and offers flexible, spacious accommodation throughout
- + Various supermarkets, restaurants and leisure facilities within easy access of the property. Fife Leisure Park offers additional amenities including a ten screen cinema
- + Local primary and secondary schooling within walking distance
- + Transport links include serval local train stations, Park and Ride facilities and the M90 motorway connecting Edinburgh and the North
- + Welcoming entrance hall with WC and access into the integral garage
- + Formal lounge with double doors leading to a separate, dining
- + Contemporary dining kitchen with a good selection of floor and wall mounted storage with French doors leading out onto enclosed gardens. Separate utility room to house white goods and further access onto gardens
- + Master bedroom features twin built in wardrobe and
- + Second double bedroom benefitting from en suite shower room.
  Three additional bedrooms
- + Family bathroom with WC, wash hand basin shower unit and separate shower unit
- + Neat gardens with consisting of lawn, decking and patio areas, perfect for alfresco dining and entertaining. Hot tub included
- + Driveway with parking for several cars leading to double garage
- + Viewing comes highly recommended to appreciate this modern, executive home located within a sought after area of Dunfermline

Living Room 2.97 m x 2.97 m / 9'9" x 9'9" 3.63 m x 4.66 m / 11'11" x 15'3" Bedroom 3 Dining Room 3.69 m x 2.94 m / 12'1" x 9'8" Bedroom 4 3.41 m x 2.54 m / 11'2" x 8'4" 6.63 m x 2.95 m / 21'9" x 9'8" 3.38 m x 2.68 m / 11'1" x 8'10" Kitchen Bedroom 5 Bedroom 1 Utility Room Bedroom 2 4.63 m x 3.08 m / 15'2" x 10'1"