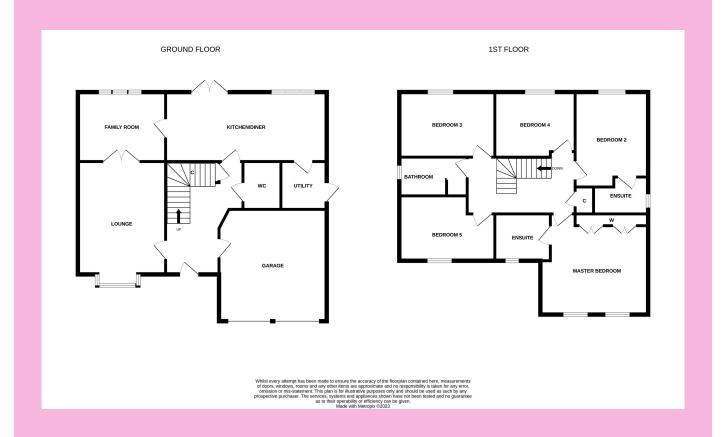

- + A modern, beautifully presented five bedroom villa, located within a sought after residential development
- + Offered in move in condition, 10 Dunnock Road will suit a wide variety of buyers and offers flexible, spacious accommodation throughout
- + Various supermarkets, restaurants and leisure facilities within easy access of the property. Fife Leisure Park offers additional amenities including a ten screen cinema
- + Local primary and secondary schooling within walking distance
- + Transport links include serval local train stations, Park and Ride facilities and the M90 motorway connecting Edinburgh and the North
- + Welcoming entrance hall with WC and access into the integral garage
- + Formal lounge with double doors leading to a separate, dining
- + Contemporary dining kitchen with a good selection of floor and wall mounted storage with French doors leading out onto enclosed gardens. Separate utility room to house white goods and further access onto gardens
- + Master bedroom features twin built in wardrobe and
- + Second double bedroom benefitting from en suite shower room.
  Three additional bedrooms
- + Family bathroom with WC, wash hand basin shower unit and separate shower unit
- + Neat gardens with consisting of lawn, decking and patio areas, perfect for alfresco dining and entertaining. Hot tub included
- + Driveway with parking for several cars leading to double garage
- + Viewing comes highly recommended to appreciate this modern, executive home located within a sought after area of Dunfermline

Living Room 2.97 m x 2.97 m / 9'9" x 9'9" 3.63 m x 4.66 m / 11'11" x 15'3" Bedroom 3 Dining Room 3.69 m x 2.94 m / 12'1" x 9'8" Bedroom 4 3.41 m x 2.54 m / 11'2" x 8'4" 6.63 m x 2.95 m / 21'9" x 9'8" 3.38 m x 2.68 m / 11'1" x 8'10" Kitchen Bedroom 5 Bedroom 1 Utility Room Bedroom 2 4.63 m x 3.08 m / 15'2" x 10'1"