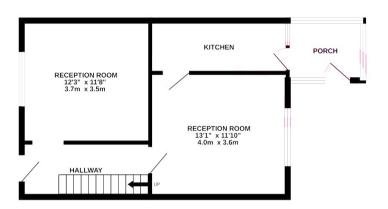

This exciting opportunity should not be missed! All enquiries can be made through Bettermove on 0330 004 0050.

TOTAL FLOOR AREA: 876 sq.ft. (81.4 sq.m.) approx.

Whilst every attempt has been made to ensure the accuracy of the floorplan contained here, measurements of doors, windows, rooms and any other items are approximate and no responsibility is taken for any error, omission or mis-statement. This plan is for illustrative purposes only and should be used as such by any prospective purchaser. The services, systems and appliances shown have not been tested and no guarantee as to their opability or efficiency can be given.