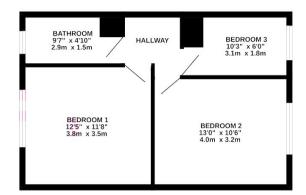

The interior of this beautifully presented property comprises two spacious reception rooms, the fitted kitchen and the entrance porch. The first floor consists of three bedrooms and the family bathroom. The exterior boasts a private rear yard and private parking.

This exciting opportunity should not be missed! All enquiries can be made through Bettermove on 0330 004 0050.

TOTAL FLOOR AREA: 876 sq.ft. (81.4 sq.m.) approx.

Whilst every attempt has been made to ensure the accuracy of the floorplan contained here, measurements of doors, windows, rooms and any other items are approximate and no responsibility is taken for any error, omission or mis-statement. This plan is for illustrative purposes only and should be used as such by any prospective purchaser. The services, systems and appliances shown have not been tested and no guarantee as to their opability or efficiency can be given.