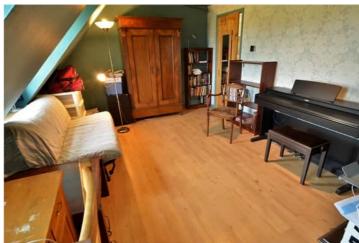

#### **Bedroom 3**

16' 8" x 11' 3" (5.07m x 3.43m)

#### **Bedroom 4**

12' 3" x 9' 11" (3.73m x 3.02m)