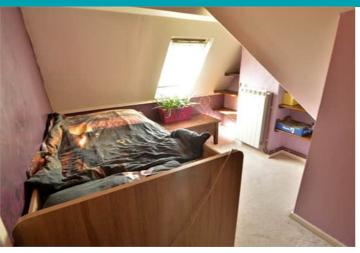

#### **Bedroom 3**

16' 8" x 11' 3" (5.07m x 3.43m)

#### **Bedroom 4**

12' 3" x 9' 11" (3.73m x 3.02m)