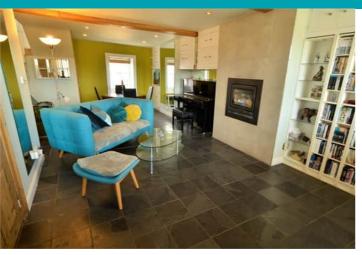

LOCAL MARKET TRP 143



# **Tarazed**

# Rohais de Bas | St Andrew |

This modern mid-terrace house is situated in St. Andrew with amenities a short walk away. With spacious living accommodation, this property will make a great family home. Accommodation comprises entrance hall, lounge/diner, kitchen, four bedrooms and a bathroom. To the rear of the property is a small courtyard garden and good on street nearby. This is an ideal property for first-time buyers or those looking for a buy-to-let.

£497,500

4 BEDROOMS

1 BATHROOM

1 RECEPTION

Shields & Rutland

# **PHOTOS**

















# **PHOTOS**

















## **SPECIFICATIONS**





#### **Entrance Hall**

#### Lounge

25' 2" x 16' 4" (7.66m x 4.97m)

#### Kitchen

12' 2" x 8' 5" (3.70m x 2.56m)

#### **Bedroom 1**

15' 7" x 8' 4" (4.75m x 2.54m)

#### **First Floor Landing**

#### **Bedroom 2**

15' 6" x 7' 10" (4.72m x 2.38m)

#### **Bathroom**

9' 6" x 6' 8" (2.89m x 2.04m)

### **Top Landing**

6' 4" x 7' 10" (1.94m x 2.39m)

#### **Bedroom 3**

16' 8" x 11' 3" (5.07m x 3.43m)

#### **Bedroom 4**

12' 3" x 9' 11" (3.73m x 3.02m)

#### Garden

To the rear of the property is a small courtyard garden.

## **PRICE INCLUDES**

Curtains, carpets and light fittings.

#### **SPECIAL FEATURES**

- Close to amenities
- Central location
- Spacious accommodation
- Courtyard garden

### **SERVICES**

Main