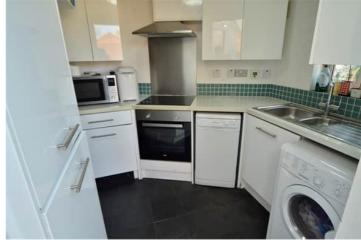

#### Kitchen

12' 2" x 8' 5" (3.70m x 2.56m)

#### **APPLIANCES INCLUDED**

Beko electric oven and hob Indesit washer/dryer Hotpoint slimline dishwasher Hotpoint fridge/freezer Heated towel rail in kitchen