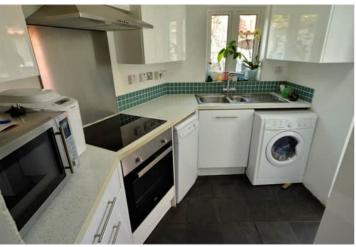

#### Kitchen

12' 2" x 8' 5" (3.70m x 2.56m)

#### **APPLIANCES INCLUDED**

Beko electric oven and hob Indesit washer/dryer Hotpoint slimline dishwasher Hotpoint fridge/freezer Heated towel rail in kitchen