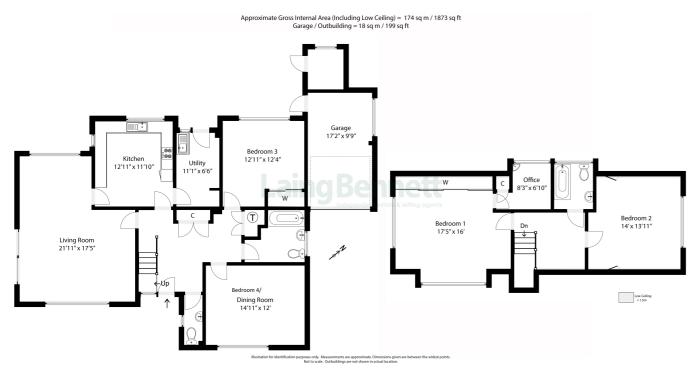

# The accommodation comprises

### Ground floor

**Entrance** 

**Entrance hall** 

Cloakroom/WC

Living room

21' 11" x 17' 5" (6.68m x 5.31m)

Kitchen

12' 11" x 11' 10" (3.94m x 3.61m)

Utility

11' 1" x 6' 6" (3.38m x 1.98m)

Dining room/bedroom four

14' 11" x 12' 0" (4.55m x 3.66m)

Bedroom three

12' 11" x 12' 4" (3.94m x 3.76m)

Bathroom/WC

First floor Landing

Bedroom one

17' 5" x 16' 0" (5.31m x 4.88m)

Bedroom two

14' 0" x 13' 11" (4.27m x 4.24m)

8' 3" x 6' 10" (2.51m x 2.08m)

BathroomWC

## Garage

17' 2" x 9' 9" (5.23m x 2.97m)

Storage room