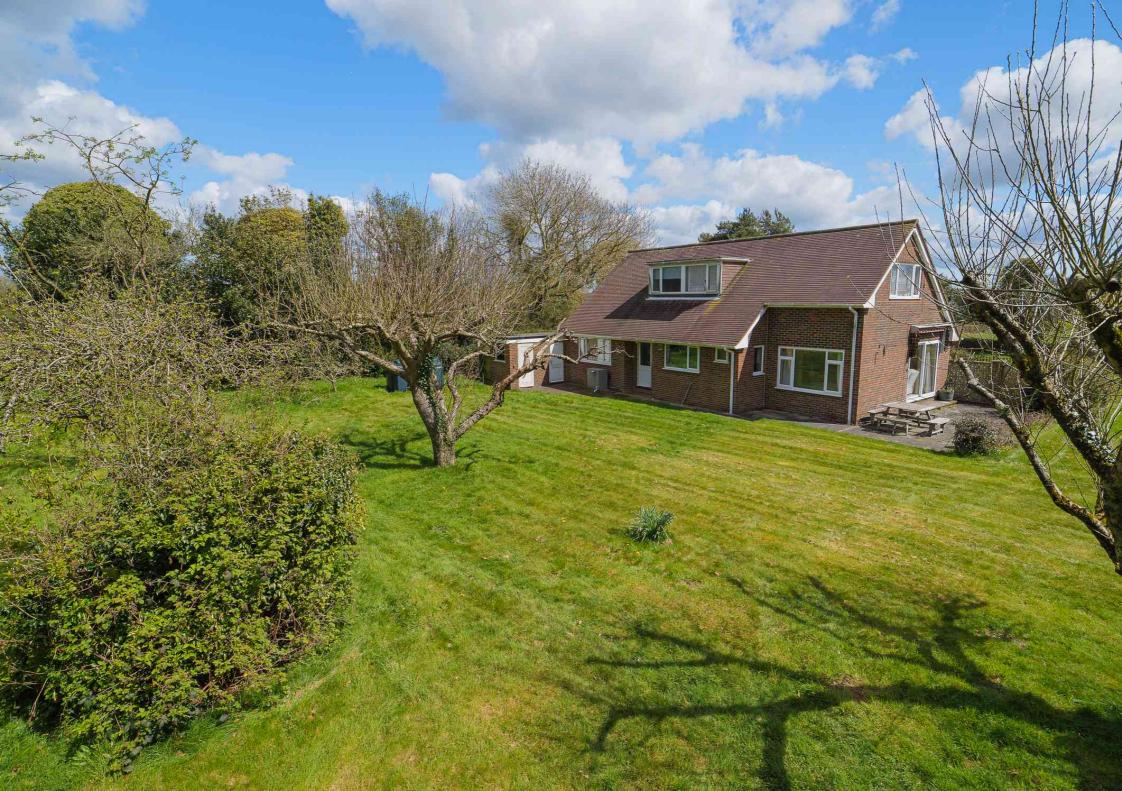

A rarely available detached home with spacious and adaptable accommodation idyllically tucked away in the heart of 'The Minnis.' The property is set in approximately 3/4 acre of glorious mature well stocked gardens. The property has been under the same family ownership for around 50 years and is now worthy of some updating. Accommodation comprises: Covered entrance, large welcoming hallway, cloakroom/WC, light and spacious triple aspect living room, kitchen with a door to a useful utility room, bedroom three, dining room/bedroom four, bathroom/WC, First floor - Spacious landing, bathroom/WC. Bedroom one, bedroom two, office. Outside - Glorious large gardens wrap around the property with sun terrace, mature plants, shrubs and trees. Garage with store to the rear and driveway parking. EPC Rating = E

## Outside Gardens

Glorious gardens approximately 3/4 acre. Offering privacy seclusion and tranquility