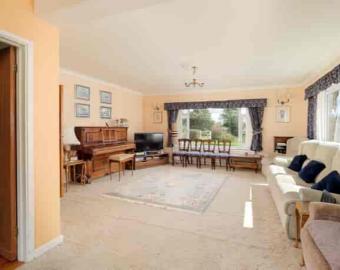

### Ground floor

**Entrance** 

**Entrance hall** 

Cloakroom/WC

Living room

21' 11" x 17' 5" (6.68m x 5.31m)

Kitchen

12' 11" x 11' 10" (3.94m x 3.61m)