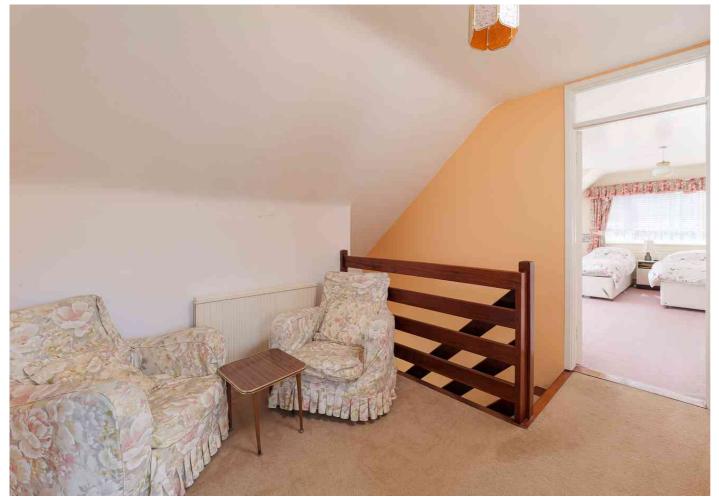

Bedroom one

17' 5" x 16' 0" (5.31m x 4.88m)

Bedroom two

14' 0" x 13' 11" (4.27m x 4.24m)

8' 3" x 6' 10" (2.51m x 2.08m)

BathroomWC