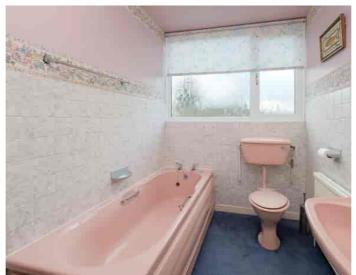

Utility

11' 1" x 6' 6" (3.38m x 1.98m)

Dining room/bedroom four

14' 11" x 12' 0" (4.55m x 3.66m)

Bedroom three

12' 11" x 12' 4" (3.94m x 3.76m)

Bathroom/WC

First floor Landing

Bedroom one

17' 5" x 16' 0" (5.31m x 4.88m)

Bedroom two

14' 0" x 13' 11" (4.27m x 4.24m)

8' 3" x 6' 10" (2.51m x 2.08m)

BathroomWC