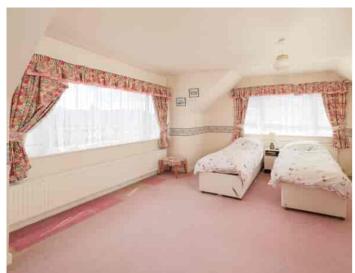

Bedroom one

17' 5" x 16' 0" (5.31m x 4.88m)

Bedroom two

14' 0" x 13' 11" (4.27m x 4.24m)

8' 3" x 6' 10" (2.51m x 2.08m)

BathroomWC