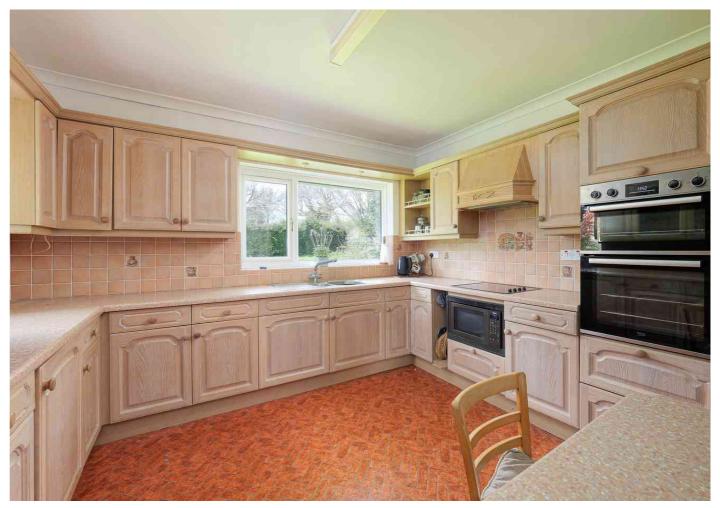

### Ground floor

**Entrance** 

**Entrance hall** 

Cloakroom/WC

Living room

21' 11" x 17' 5" (6.68m x 5.31m)

Kitchen

12' 11" x 11' 10" (3.94m x 3.61m)