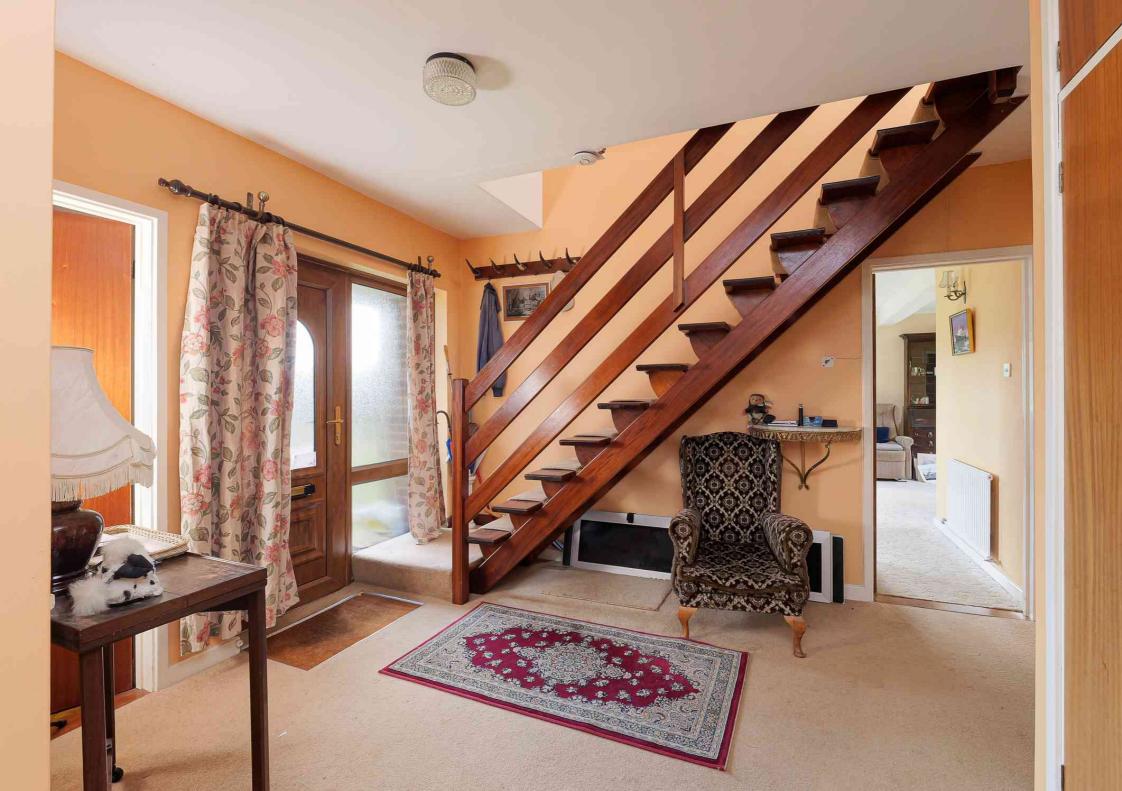

### Ground floor

**Entrance** 

**Entrance hall** 

Cloakroom/WC

Living room

21' 11" x 17' 5" (6.68m x 5.31m)

Kitchen

12' 11" x 11' 10" (3.94m x 3.61m)