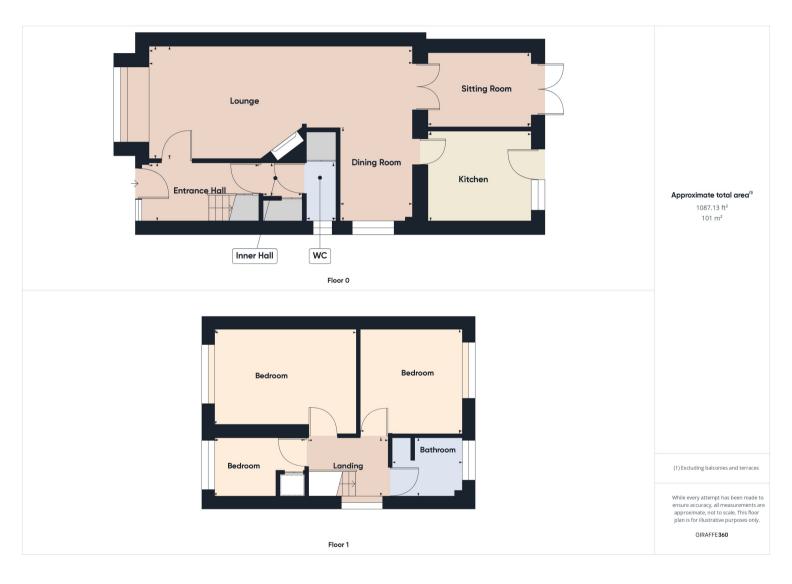

### £460,000 Freehold

"To view the full sales particulars, please visit our website: www.connollysestates.co.uk"

Lounge: 26' 3" x 11' 3" (8.00m x 3.43m)

**Dining Area:** 9' 6" x 7' 6" (2.90m x 2.29m)

Fitted Kitchen:

10' 6" x 9' 1" (3.20m x 2.77m)

**Ground Floor WC:** 

Sitting Area: 10' 5" x 7' 5" (3.17m x 2.26m)

Bedroom One:

14' 11" x 10' 4" (4.55m x 3.15m)

**Bedroom Two:** 

11' 2" x 10' 9" (3.40m x 3.28m)

**Bedroom Three:** 

9' 7" x 6' 11" (2.92m x 2.11m)

Family Bathroom: