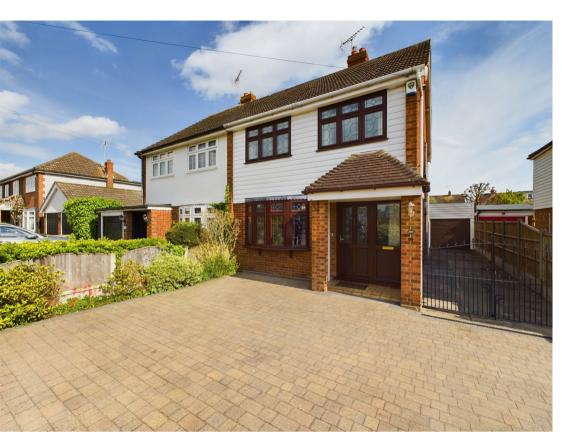

### Branksome Avenue Stanford-le-Hope SS17 8DF

- Fitted Kitchen with Appliances
- Lounge with Feature Fireplace
- Spacious Dining Room
- Three Good size Bedrooms
- Modern Bathroom with Separate Shower
- Rear Garden in Excess of 100'
- Independent Drive to Garage
- Off Road Parking
- Separate Sitting Room
- No Onward Chain

This extended and well presented three bedroom semi detached house with an impressive southerly aspect rear garden of over 100' in length is offered with the advantage of no onward chain and is located in the sought after Avenues location. The property offers excellent scope for reconfiguration to offer a large kitchen/diner/ sitting area opening onto the rear garden and we recommend an early appointment to view to avoid disappointment.