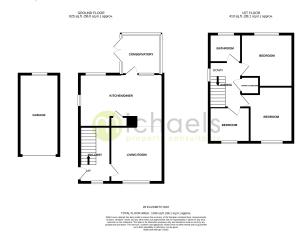

onservatory



9' 2" x 8' 10" (2.79m x 2.69m) UPVC windows to rear, French doors to side.

### First Floor

## Landing

Window to side, airing cupboard, loft acess and doors to.

#### **Bedroom One**



11' 2" x 10' 8" (3.40m x 3.25m) Window to rear and radiator.

# Property Details.

#### **Bedroom Two**



12' 3" x 8' 5" (3.73m x 2.57m) Window to front, radiator.

### **Bedroom Three**



8' 8" x 7' 5" (2.64m x 2.26m) Window to front, radiator.

# **Family Bathroom**



## Outside

# Off Road Parking & Gargae

Garage with power and light also including electric garage door with off road parking in front via the driveway.

#### Rear Garden



A generous sized rear garden, enclosed by panel fencing, mainly laid to lawn, patio area gated side access.

# Property Details.

# **Floorplans**



### Location



We have not carried out a structural survey and the services, appliances and specific fittings have not been tested. All photographs, measurements, floor plans and distances referred to are given as a guide only and should not be relied upon for the purchase of carpets or any other fixtures or fittings. Gardens, roof terraces, balconies and communal gardens as well as tenure and lease details cannot have their accuracy guaranteed for intending purchasers. Lease details, service ground rent (where applicable) are given as a guide only and should be checked and confirmed by your solicitor prior to exchange of contracts.