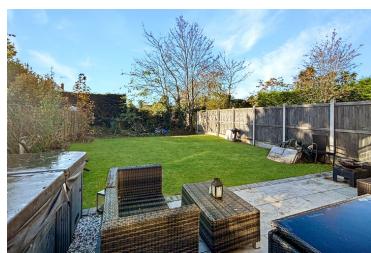

#### Rear Garden

A generous sized rear garden, enclosed by panel fencing, mainly laid to lawn, patio area gated side access.