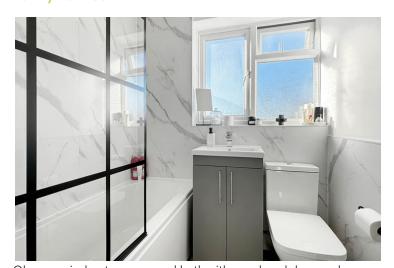

tchen / Dinning Room



 $17^{\circ}\,10^{\circ}\,x\,10^{\circ}\,7^{\circ}$  (5.44m x 3.23m) Window to rear, door and window to conservatory, radiator, a range of wall and base units, laminate worktop and breakfast bar, inset sink, hob and oven, space and plumbing for further appliances, open plan onto the dining arae.

# Conservatory



9' 2" x 8' 10" (2.79m x 2.69m) UPVC windows to rear, French doors to side.

### First Floor

## Landing

Window to side, airing cupboard, loft acess and doors to.

#### **Bedroom One**



11' 2" x 10' 8" (3.40m x 3.25m) Window to rear and radiator.

# Property Details.

#### **Bedroom Two**



12' 3" x 8' 5" (3.73m x 2.57m) Window to front, radiator.

### **Bedroom Three**



8' 8" x 7' 5" (2.64m x 2.26m) Window to front, radiator.

# **Family Bathroom**



## Outside

# Off Road Parking & Gargae

Garage with power and light also including electric garage door with off road parking in front via the driveway.

#### Rear Garden



A generous sized rear garden, enclosed by panel fencing, mainly laid to lawn, patio area gated side access.

# Property Details.

# **Floorplans**



### Location



We have not carried out a structural survey and the services, appliances and specific fittings have not been tested. All photographs, measurements, floor plans and distances referred to are given as a guide only and should not be relied upon for the purchase of carpets or any other fixtures or fittings. Gardens, roof terraces, balconies and communal gardens as well as tenure and lease details cannot have their accuracy guaranteed for intending purchaser