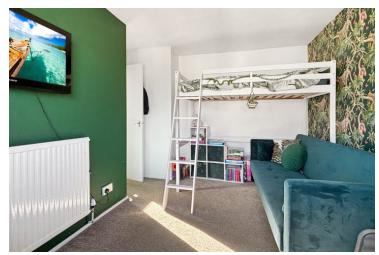

t door, window to front, stairs to first floor and door to lounge.

### Lounge



 $12'0" \times 11'1"$  (3.66m x 3.38m) Window to front, radiator and open to.

### Kitchen / Dinning Room



 $17^{\circ}\,10^{\circ}\,x\,10^{\circ}\,7^{\circ}$  (5.44m x 3.23m) Window to rear, door and window to conservatory, radiator, a range of wall and base units, laminate worktop and breakfast bar, inset sink, hob and oven, space and plumbing for further appliances, open plan onto the dining arae.

# Conservatory



9' 2" x 8' 10" (2.79m x 2.69m) UPVC windows to rear, French doors to side.

### First Floor

## Landing

Window to side, airing cupboard, loft acess and doors to.

#### **Bedroom One**



11' 2" x 10' 8" (3.40m x 3.25m) Window to rear and radiator.

# Property Details.

#### **Bedroom Two**



12' 3" x 8' 5" (3.73m x 2.57m) Window to front, radiator.

### **Bedroom Three**



8' 8" x 7' 5" (2.64m x 2.26m) Window to front, radiator.

# **Family Bathroom**



## Outside

# Off Road Parking & Gargae

Garage with power and light also including electric garage door with off road parking in front via the driveway.

#### Rear Garden



A generous sized rear garden, enclosed by panel fencing, mainly laid to lawn, patio area gated side access.

# Property Details.

# **Floorplans**



### Location



We have not carried out a structural survey and the services, appliances and specific fittings have not been tested. All photographs, measurements, floor plans and distances referred to are given as a guide only and should not be relied upon for the purchase of carpets or any other fixture