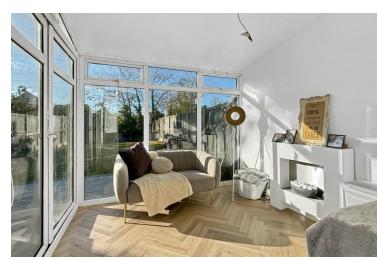

# Conservatory

9' 2" x 8' 10" (2.79m x 2.69m) UPVC windows to rear, French doors to side.