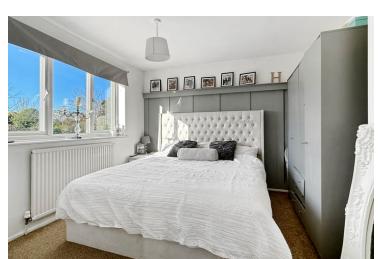

#### **Bedroom One**

11' 2" x 10' 8" (3.40m x 3.25m) Window to rear and radiator.