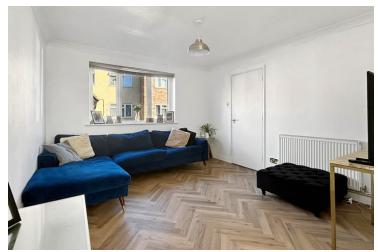

### Lounge

 $12'0" \times 11'1"$  (3.66m x 3.38m) Window to front, radiator and open to.