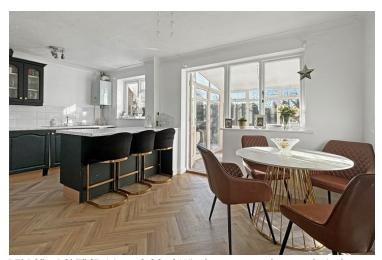

### Kitchen / Dinning Room

 $17^{\circ}\,10^{\circ}\,x\,10^{\circ}\,7^{\circ}$  (5.44m x 3.23m) Window to rear, door and window to conservatory, radiator, a range of wall and base units, laminate worktop and breakfast bar, inset sink, hob and oven, space and plumbing for further appliances, open plan onto the dining arae.