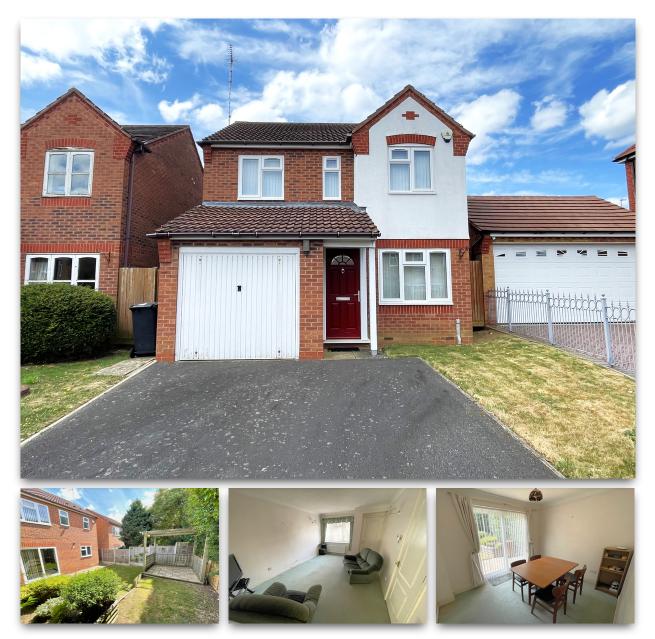

An opportunity to purchase a very pleasant three bedroom detached property in a sought after area in Wootton Fields. Offered with no chain this house comprises of a lounge, kitchen, dining room and cloakroom WC on the ground floor and three bedrooms, en-suite shower room and family bathroom on the first floor. There is an integral single garage and parking to the front of the property and the rear garden is enclosed and private and relatively low maintenance.

The property does require some cosmetic updating but has the benefit of recently installed Upvc double glazing and gas boiler giving this home great potential for any new purchasers. Located in a cul-de-sac with proximity to outstanding local schools and the amenities of Wootton Fields Centre, with quick access to good local walks and parks.