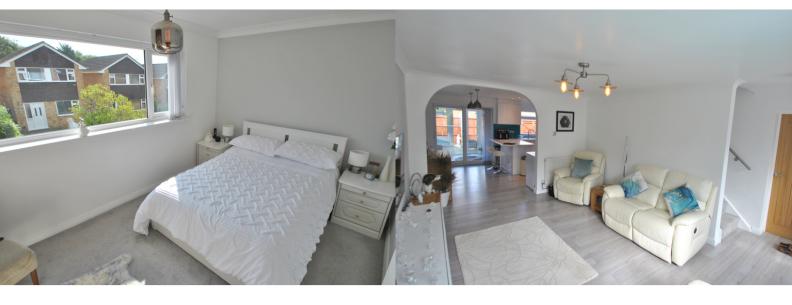

First floor: landing with trap to loft space, doors to airing cupboard, bathroom and bedrooms one, two and three. Bathroom: modern white suite, comprising bath fitted with Mira shower unit and shower screen, wash hand basin, WC and chrome heated towel rail. Bedroom one: window to front aspect, wall mounted air-conditioning unit and built-in storage cupboard. Bedroom two: window to rear aspect and wall mounted air-conditioning unit. Bedroom three: window to front aspect and wall mounted air-conditioning unit.

Entrance: stairs to landing and first floor living accommodation, open plan lounge and door to family room/ bedroom four. Lounge: open plan with window to front aspect, archway to kitchen/diner, double glazed door to conservatory. Kitchen/dining room: fitted with a matching range of white eye and base level storage units with built-in and integrated appliances to include fan assisted oven, microwave and dishwasher, door to larder and inner hall. Conservatory: French doors to patio and rear garden. Inner hall with utility, doors to garden and shower room. Utility area: matching cupboards, space and plumbing for washing machine and appliance space. Shower room: modern fully tiled white suite with built-in shower with rain style head and chrome heated towel rail.