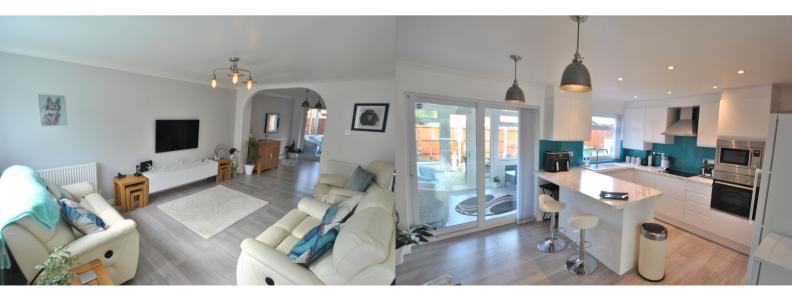

Entrance: stairs to landing and first floor living accommodation, open plan lounge and door to family room/ bedroom four. Lounge: open plan with window to front aspect, archway to kitchen/diner, double glazed door to conservatory. Kitchen/dining room: fitted with a matching range of white eye and base level storage units with built-in and integrated appliances to include fan assisted oven, microwave and dishwasher, door to larder and inner hall. Conservatory: French doors to patio and rear garden. Inner hall with utility, doors to garden and shower room. Utility area: matching cupboards, space and plumbing for washing machine and appliance space. Shower room: modern fully tiled white suite with built-in shower with rain style head and chrome heated towel rail.

Kitchen/dining room 14' 9 x 11' 10 max

Conservatory 9' 7 x 8' 1

Bedroom one: 14' 8 max x 8' 11 max

Bedroom two: 12' 1 x 7' 8