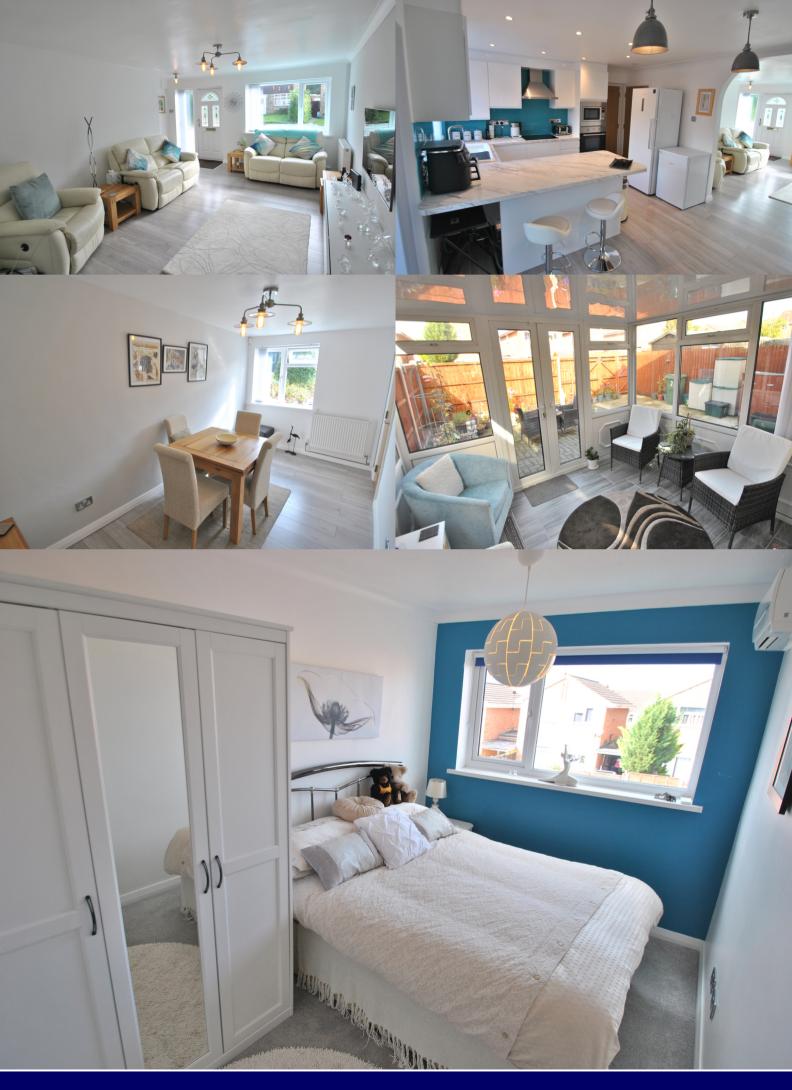

Entrance: stairs to landing and first floor living accommodation, open plan lounge and door to family room/ bedroom four. Lounge: open plan with window to front aspect, archway to kitchen/diner, double glazed door to conservatory. Kitchen/dining room: fitted with a matching range of white eye and base level storage units with built-in and integrated appliances to include fan assisted oven, microwave and dishwasher, door to larder and inner hall. Conservatory: French doors to patio and rear garden. Inner hall with utility, doors to garden and shower room. Utility area: matching cupboards, space and plumbing for washing machine and appliance space. Shower room: modern fully tiled white suite with built-in shower with rain style head and chrome heated towel rail.

First floor: landing with trap to loft space, doors to airing cupboard, bathroom and bedrooms one, two and three. Bathroom: modern white suite, comprising bath fitted with Mira shower unit and shower screen, wash hand basin, WC and chrome heated towel rail. Bedroom one: window to front aspect, wall mounted air-conditioning unit and built-in storage cupboard. Bedroom two: window to rear aspect and wall mounted air-conditioning unit. Bedroom three: window to front aspect and wall mounted air-conditioning unit.

Kitchen/dining room 14' 9 x 11' 10 max

Conservatory 9' 7 x 8' 1

Bedroom one: 14' 8 max x 8' 11 max

Bedroom two: 12' 1 x 7' 8