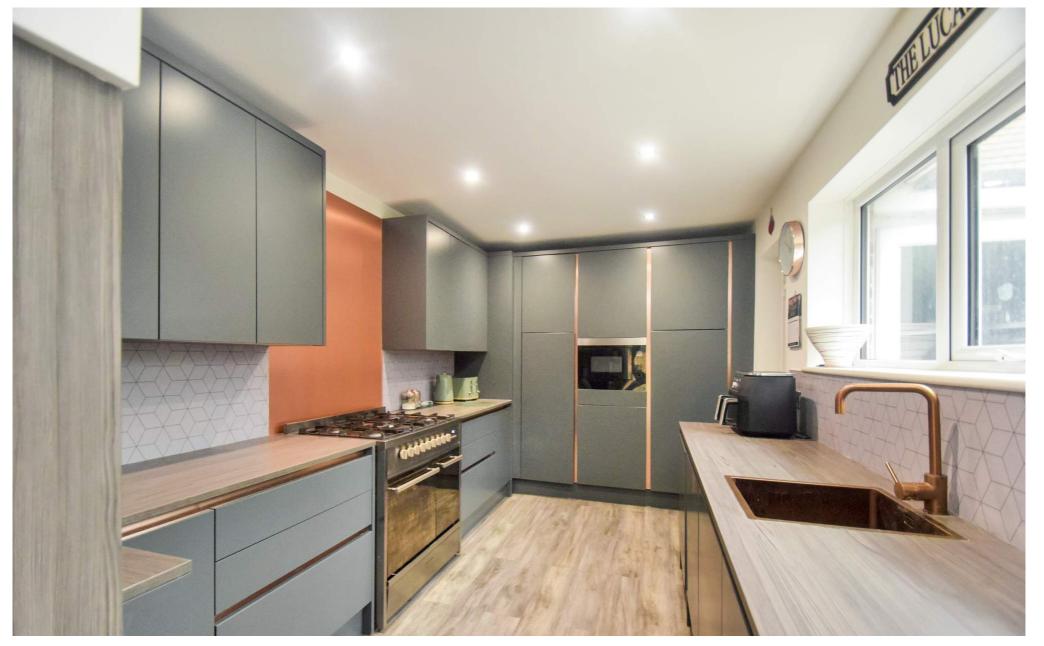

## THE PROPERTY

Guide Price £600,000 - £650,000. Size and location! Set on popular Wigmore Road benefitting from great transport links, good schools, Hempstead Valley, and Kings Frith Park close by, this makes for a fantastic family home. The ground floor accommodation offers a handy boot room, shower room, double bedroom, additional wc, study, utility room with access into a good size integral garage, two reception rooms both opening into the garden and a stunning modern integrated kitchen, with an abundance of storage and preparation space, perfect for the budding chef! On the first floor a spacious family bathroom with separate shower cubicle and you'll be spoilt for choice with five further double bedrooms, the main boasting a walk in wardrobe with bags of storage space. Externally, a rear south westerly facing garden with lawn and large patio, which is great for entertaining and to the front, a large block paved driveway for ample off road parking and access to the garage. This will be popular, so call the Greyfox Sales Team in Rainham to book your viewing now.

**Study** |4' 7" x |2' ||" (4.45m x 3.94m)

**WC** 4' 04" x 3' 06" (1.32m x 1.07m)

**Shower Room** 12' 10" x 7' 05" (3.91m x 2.26m)

**Kitchen** 12' 3" x 8' 6" (3.73m x 2.59m)

**Utility Room** 13' 6" x 5' 3" (4.11m x 1.60m)