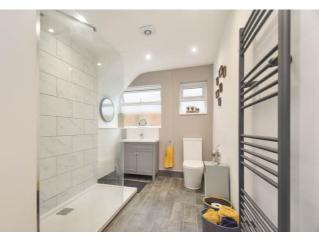

**Study** |4' 7" x |2' ||" (4.45m x 3.94m)

**WC** 4' 04" x 3' 06" (1.32m x 1.07m)

**Shower Room** 12' 10" x 7' 05" (3.91m x 2.26m)

**Kitchen** 12' 3" x 8' 6" (3.73m x 2.59m)

**Utility Room** 13' 6" x 5' 3" (4.11m x 1.60m)