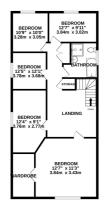

**Boot Room** 

**Bedroom** 12' 7" x 9' 11" (3.84m x 3.02m)

**Bedroom** 10' 9" x 10' 0" (3.28m x 3.05m)

**Bedroom** 12' 5" x 9' 1" (3.78m x 2.77m)

**Bathroom** 8' 03" x 5' 10" (2.51m x 1.78m)

**Bedroom** 12' 4" x 9' 1" (3.76m x 2.77m)

**Bedroom** 12' 7" x 11' 3" (3.84m x 3.43m)

**Garage** 17' 10" x 14' 7" (5.44m x 4.45m)

WIGMORE ROAD, WIGMORE, GILLINGHAM, KENT, ME8 0TL

1ST FLOOR

White every attempt has been made to ensure the accuracy of the floorplan contained have, measurement of closer, wateries, notes and single relativistic measurements and for elegonationality is balen for any error of ensurements of the second se