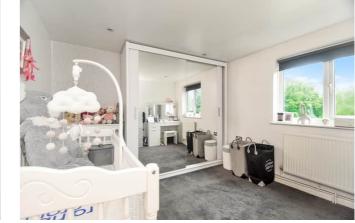

**Boot Room** 

**Bedroom** 12' 7" x 9' 11" (3.84m x 3.02m)

**Bedroom** 10' 9" x 10' 0" (3.28m x 3.05m)

**Bedroom** 12' 5" x 9' 1" (3.78m x 2.77m)

**Bathroom** 8' 03" x 5' 10" (2.51m x 1.78m)

**Bedroom** 12' 4" x 9' 1" (3.76m x 2.77m)