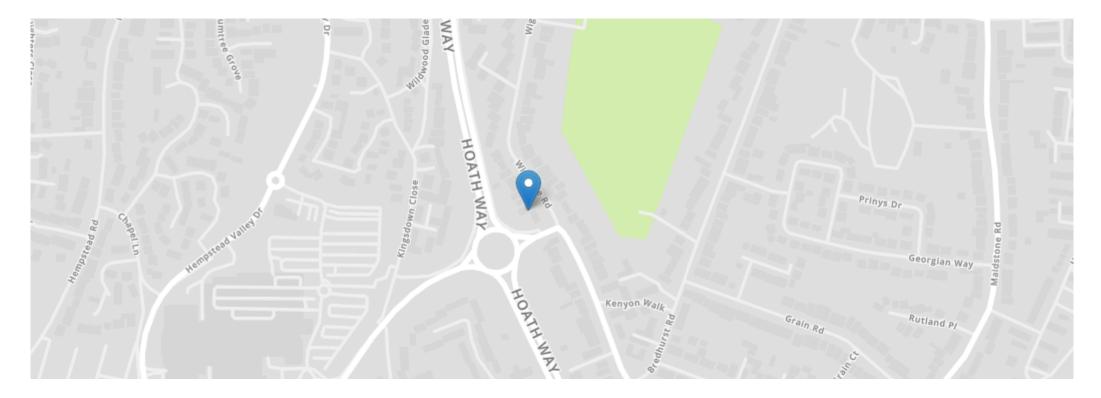

## SITUATION

Wigmore is a popular residential area to the south of Gillingham and east of Hempstead, Initially a small holding area the location has grown and offers a variety of amenities, good connections to the A2/M2, M25 and Bluewater. The local rail station is located at Rainham with good access to London.

# DIRECTIONS

Take exit 4 from M2, take the A278 exit to Gillingham, Follow Hoath Way/A278 and at the roundabout, take the 3rd exit onto Wigmore Road and at the mini roundabout, take the 1st exit and the property is located on your left.