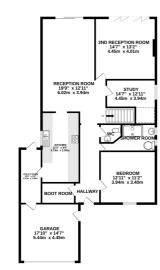

### WIGMORE ROAD, WIGMORE, GILLINGHAM, KENT, ME8 0TL

**Reception Room** 19' 9" x 12' 11" (6.02m x 3.94m)

**2nd Reception Room** 14' 7" x 13' 2" (4.45m x 4.01m)

**Bedroom** 12' 11" x 11' 2" (3.94m x 3.40m)

**Study** |4' 7" x |2' ||" (4.45m x 3.94m)

**WC** 4' 04" x 3' 06" (1.32m x 1.07m)

**Shower Room** 12' 10" x 7' 05" (3.91m x 2.26m)

**Kitchen** 12' 3" x 8' 6" (3.73m x 2.59m)

**Utility Room** 13' 6" x 5' 3" (4.11m x 1.60m)

**Boot Room** 

**Bedroom** 12' 7" x 9' 11" (3.84m x 3.02m)

**Bedroom** 10' 9" x 10' 0" (3.28m x 3.05m)

**Bedroom** 12' 5" x 9' 1" (3.78m x 2.77m)

**Bathroom** 8' 03" x 5' 10" (2.51m x 1.78m)

**Bedroom** 12' 4" x 9' 1" (3.76m x 2.77m)

**Bedroom** 12' 7" x 11' 3" (3.84m x 3.43m)

**Garage** 17' 10" x 14' 7" (5.44m x 4.45m)

WIGMORE ROAD, WIGMORE, GILLINGHAM, KENT, ME8 0TL

1ST FLOOR

White every attempt has been made to ensure the accuracy of the floorplan contained have, measurement of closer, wateries, notes and single relativistic measurements and for elegonationality is balen for any error of ensurements of the second se