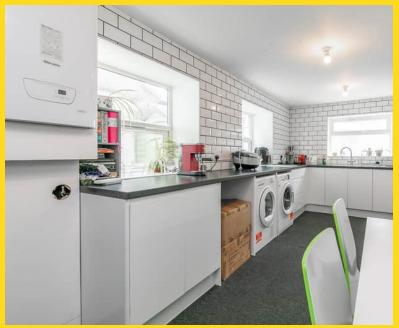

On the ground floor you are greeted by a welcoming entrance hallway with understairs toilet. There are two spacious reception rooms on the ground floor retaining many original features and a modern breakfast kitchen.

#### **FEATURES**

- Period Terraced Home
- Desirable Residential Location
- Views Over Allotments
- Lounge plus Dining Room
- Modern Breakfast Kitchen

- 5 Bedrooms
- Bathroom
- Rear Yard
- No Onward Chain