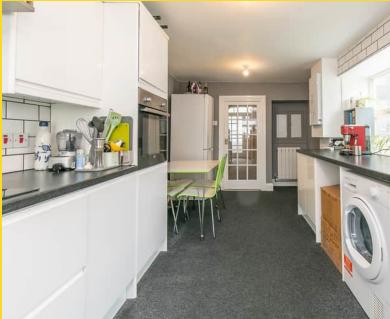

On the ground floor you are greeted by a welcoming entrance hallway with understairs toilet. There are two spacious reception rooms on the ground floor retaining many original features and a modern breakfast kitchen.

#### **FEATURES**

- Period Terraced Home
- Desirable Residential Location
- Views Over Allotments
- Lounge plus Dining Room
- Modern Breakfast Kitchen

- 5 Bedrooms
- Bathroom
- Rear Yard
- No Onward Chain