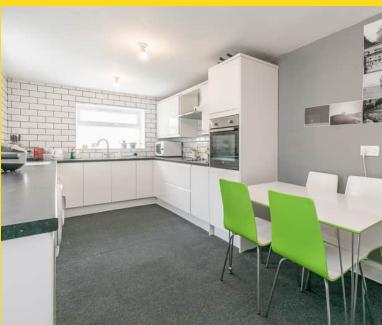

On the ground floor you are greeted by a welcoming entrance hallway with understairs toilet. There are two spacious reception rooms on the ground floor retaining many original features and a modern breakfast kitchen.

#### **FEATURES**

- Period Terraced Home
- Desirable Residential Location
- Views Over Allotments
- Lounge plus Dining Room
- Modern Breakfast Kitchen

- 5 Bedrooms
- Bathroom
- Rear Yard
- No Onward Chain