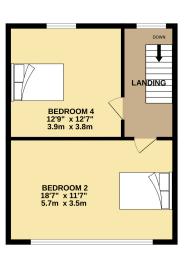

Upstairs you will find five bedrooms, four of which are doubles, they are served by a four piece bathroom.

To the front of the property is a small easily maintained garden and there is a yard to the rear.

### **FLOORPLAN**

GROUND FLOOR 632 sq.ft. (58.7 sq.m.) approx. 1ST FLOOR 609 sq.ft. (56.6 sq.m.) approx. 2ND FLOOR 450 sq.ft. (41.8 sq.m.) approx.

TOTAL FLOOR AREA: 1691 sq.ft. (157.1 sq.m.) approx.

Whilst every attempt has been made to ensure the accuracy of the floorpian contained here, measurements of doors, windows, rooms and any other items are approximate and no responsibility is taken for any error, omission or mis-statement. This plan is for illustrative purposes only and should be used as such by any prospective purchaser. The services, systems and appliances shown have not been tested and no guarantee as to their operability or efficiency can be given.