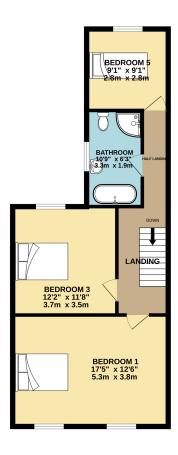

Upstairs you will find five bedrooms, four of which are doubles, they are served by a four piece bathroom.

To the front of the property is a small easily maintained garden and there is a yard to the rear.

### **FLOORPLAN**

GROUND FLOOR 632 sq.ft. (58.7 sq.m.) approx. 1ST FLOOR 609 sq.ft. (56.6 sq.m.) approx. 2ND FLOOR 450 sq.ft. (41.8 sq.m.) approx.

TOTAL FLOOR AREA: 1691 sq.ft. (157.1 sq.m.) approx.

Whilst every attempt has been made to ensure the accuracy of the floorpian contained here, measurements of doors, windows, rooms and any other items are approximate and no responsibility is taken for any error, omission or mis-statement. This plan is for illustrative purposes only and should be used as such by any prospective purchaser. The services, systems and appliances shown have not been tested and no guarantee as to their operability or efficiency can be given.