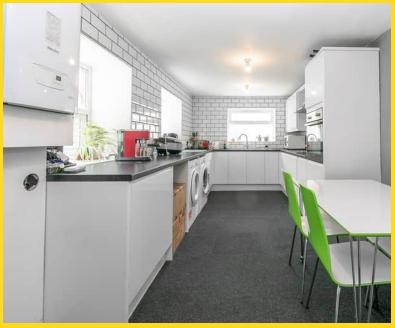

On the ground floor you are greeted by a welcoming entrance hallway with understairs toilet. There are two spacious reception rooms on the ground floor retaining many original features and a modern breakfast kitchen.

#### **FEATURES**

- Period Terraced Home
- Desirable Residential Location
- Views Over Allotments
- Lounge plus Dining Room
- Modern Breakfast Kitchen

- 5 Bedrooms
- Bathroom
- Rear Yard
- No Onward Chain