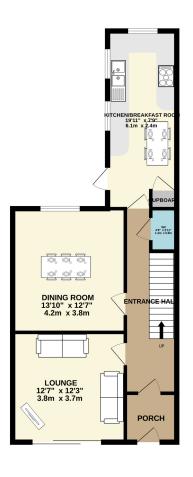

On the ground floor you are greeted by a welcoming entrance hallway with understairs toilet. There are two spacious reception rooms on the ground floor retaining many original features and a modern breakfast kitchen.

### **FLOORPLAN**

GROUND FLOOR 632 sq.ft. (58.7 sq.m.) approx. 1ST FLOOR 609 sq.ft. (56.6 sq.m.) approx. 2ND FLOOR 450 sq.ft. (41.8 sq.m.) approx.

TOTAL FLOOR AREA: 1691 sq.ft. (157.1 sq.m.) approx.

Whilst every attempt has been made to ensure the accuracy of the floorpian contained here, measurements of doors, windows, rooms and any other items are approximate and no responsibility is taken for any error, omission or mis-statement. This plan is for illustrative purposes only and should be used as such by any prospective purchaser. The services, systems and appliances shown have not been tested and no guarantee as to their operability or efficiency can be given.