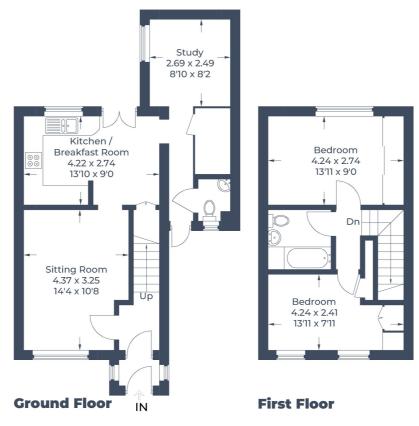

## Lounge

14' 04" x 10' 07" (4.37m x 3.23m) Window to front aspect, radiator, electric fire, arch opening to:

# Kitchen/Diner

8' 10" x 13' 09" (2.69m x 4.19m)
Radiator, window to rear aspect,
patio door to rear garden, range
of wall mounted and base level
units with work surfaces over and
inset sink with drainer, space for
washing machine, cooker,
dishwasher and fridge/freezer,
understairs cupboard housing
boiler, arched opening to:

## Inner Hallway

Radiator, external door to front, cloakroom, large walk in storage cupboard and bedroom three/office/hobby room.

## Cloakroom

Window to front aspect, WC and wash hand basin.

## Bedroom Three/Office/Hobby Room

8' 09" x 8' 10" (2.67m x 2.69m) Window to side aspect and radiator.

## First Floor

## Landing

Window to side aspect, loft hatch, doors to:

#### Bedroom One

11' 09" x 8' 10" (3.58m x 2.69m) Window to rear aspect, radiator, built in wardrobes.

#### **Bedroom Two**

12' 0" x 8' 0" (3.66m x 2.44m)
Two windows to front aspect,
radiator, built in wardrobes, airing
cupboard.

#### Bathroom

WC, wash hand basin, heated towel rail, bath with shower attachment over and screen.

#### External

Front: Driveway for one car leading to secondary side entrance door.

Rear: Easterly facing rear garden predominantly laid to lawn measuring approx. 24ft x 20ft with established beds and borders, patio area, brick built garden store (attached to main house with power and lighting), gated access to meadow at rear.

Approximate Gross Internal Area Ground Floor = 46.9 sq m / 505 sq ft First Floor = 30.4 sq m / 327 sq ft Total = 77.3 sq m / 832 sq ft

Illustration for identification purposes only, measurements are approximate, not to scale.