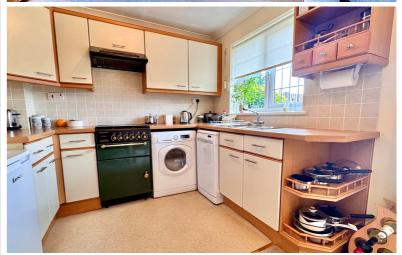

# Kitchen/Diner

8' 10" x 13' 09" (2.69m x 4.19m)
Radiator, window to rear aspect,
patio door to rear garden, range
of wall mounted and base level
units with work surfaces over and
inset sink with drainer, space for
washing machine, cooker,
dishwasher and fridge/freezer,
understairs cupboard housing
boiler, arched opening to: