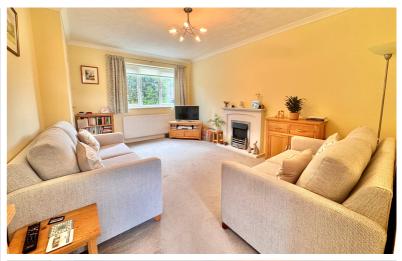

## Lounge

14' 04" x 10' 07" (4.37m x 3.23m) Window to front aspect, radiator, electric fire, arch opening to: