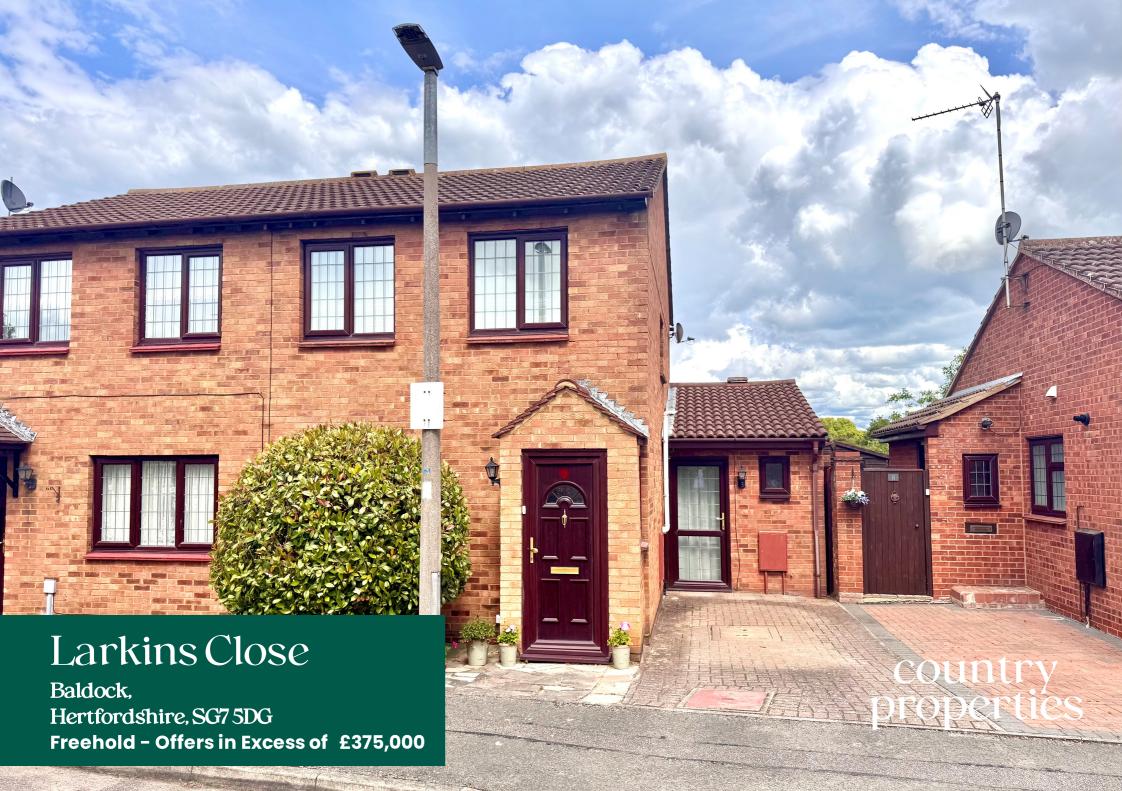

Offered for sale with NO CHAIN, this beautifully presented and extended 2/3 bedroom home overlooking open fields to the rear within walking distance to all local amenities and transport links! This fantastic property located in Larkins Close, Baldock has been very well looked after by the current owner and benefits from a versatile ground floor extension providing a 3rd bedroom or office/hobby room, downstairs WC and large storage cupboard that could easily become a shower/utility room. With two further double bedrooms on the first floor and a beautifully presented rear garden backing on to open fields, this wonderful home would suit first time buyers, downsizers and investors alike!

- Chain Free
- Two First Floor Double Bedrooms
- Ground floor third bedroom/office/hobby room with WC and separate front door access
- Very Well Presented Throughout
- One Car Driveway
- Walking Distance To Town Centre Amenities and Transport Links
- Overlooking Open Fields To The Rear
- Council Tax band C / EPC rating C