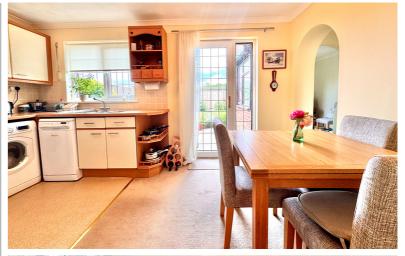

# Kitchen/Diner

8' 10" x 13' 09" (2.69m x 4.19m)
Radiator, window to rear aspect,
patio door to rear garden, range
of wall mounted and base level
units with work surfaces over and
inset sink with drainer, space for
washing machine, cooker,
dishwasher and fridge/freezer,
understairs cupboard housing
boiler, arched opening to: