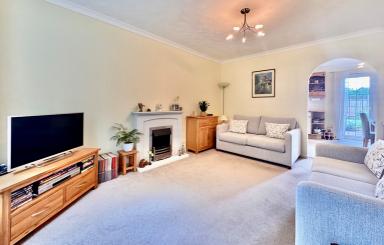

## Lounge

14' 04" x 10' 07" (4.37m x 3.23m) Window to front aspect, radiator, electric fire, arch opening to: