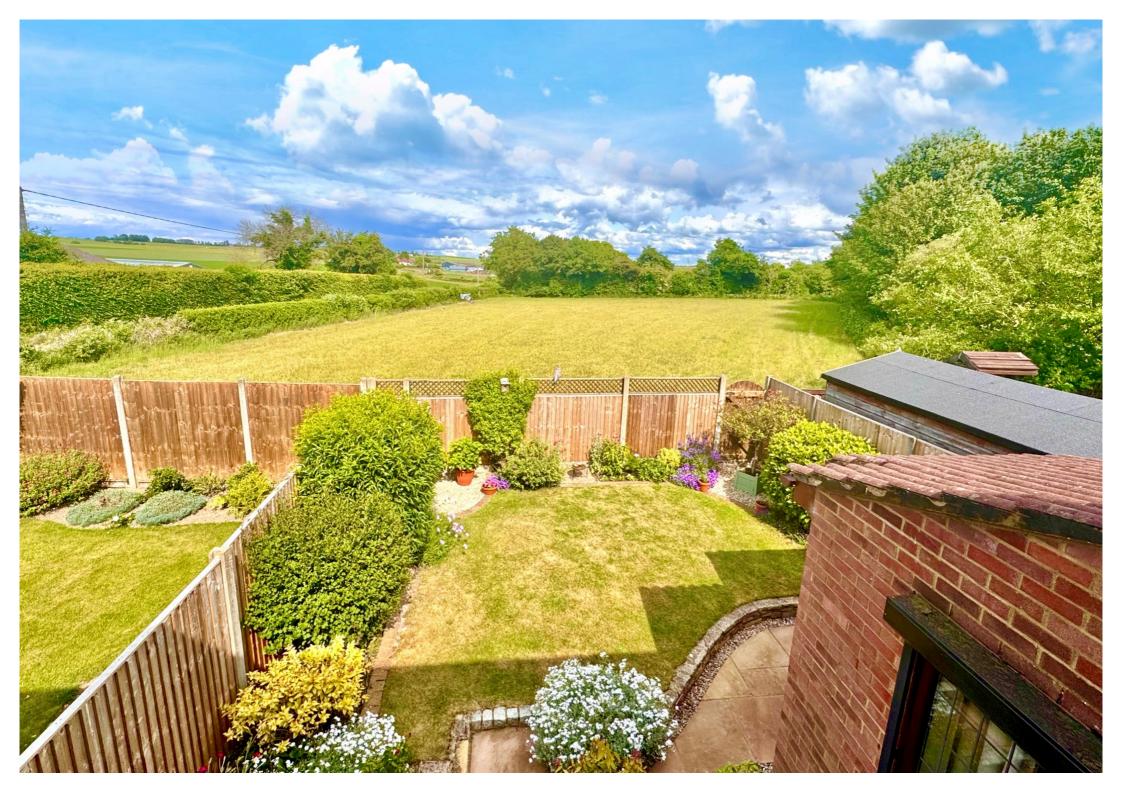

Offered for sale with NO CHAIN, this beautifully presented and extended 2/3 bedroom home overlooking open fields to the rear within walking distance to all local amenities and transport links! This fantastic property located in Larkins Close, Baldock has been very well looked after by the current owner and benefits from a versatile ground floor extension providing a 3rd bedroom or office/hobby room, downstairs WC and large storage cupboard that could easily become a shower/utility room. With two further double bedrooms on the first floor and a beautifully presented rear garden backing on to open fields, this wonderful home would suit first time buyers, downsizers and investors alike!

#### External

Front: Driveway for one car leading to secondary side entrance door.

Rear: Easterly facing rear garden predominantly laid to lawn measuring approx. 24ft x 20ft with established beds and borders, patio area, brick built garden store (attached to main house with power and lighting), gated access to meadow at rear.