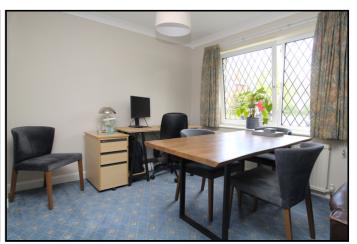

# Dining Room/Office:

Abt. 11' 5" x 10' 1" (3.48m x 3.07m) Carpet. Upvc doors to rear garden. Radiator. Storage cupboard.