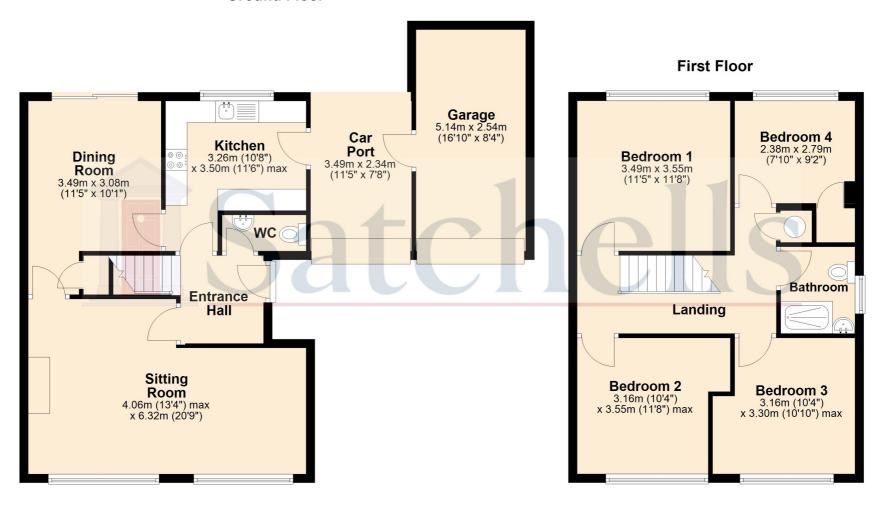

## **Ground Floor**

#### **Entrance Hall:**

Carpet. Upvc front door. Cloakroom/WC. Internal doors to rest of ground floor accommodation.

# Living/Dining Room:

Abt. 20' 9" x 13' 4" max (6.32m x 4.06m) Carpet. Gas fire. Dual windows to front aspect. Dining space. Internal door to dining/2nd reception room. Radiator.

# Dining Room/Office:

Abt. 11' 5" x 10' 1" (3.48m x 3.07m) Carpet. Upvc doors to rear garden. Radiator. Storage cupboard.

#### Kitchen:

Abt. 11' 6" max x 10' 8" (3.51m x 3.25m) Lino flooring. Solid wood worktops with a range of wall and base units. Sink and drainer. Integrated gas hob with extractor, oven, fridge freezer. Plumbed appliances. Boiler. Side door to garden/carport.

# First Floor Bedroom One:

Window to front aspect. Carpet. Radiator. Built in wardrobes.

#### **Bedroom Two:**

Carpet. Radiator. Window to rear aspect.

#### **Bedroom Three:**

Carpet. Radiator. Window to rear aspect.

#### **Bedroom Four:**

Carpet. Radiator. Window to front aspect. Built in cupboard.

#### Bathroom:

Suite comprising bath with wall mounted shower and glass screen, sink with vanity unit and WC. Tiled floor. Tiled walls. Heated towel rail. Privacy window to rear aspect.

#### **Car Port:**

Garage door to front. Opens through to rear garden. Covered.

# Garage:

Pull up door to front. Side access via carport/garden.

#### **Ground Floor**

For illustrative purposes only - NOT TO SCALE - Measurements shown are approximate. The size and position of doors, windows, appliances and other features are approximate.

Plan produced using PlanUp.