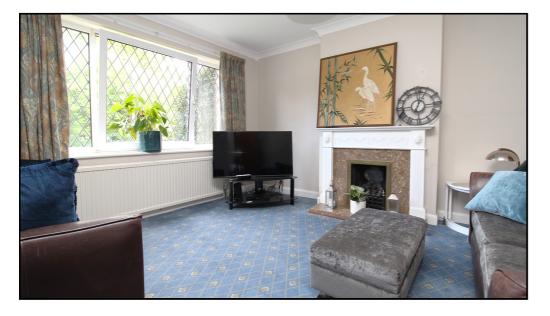

# Living/Dining Room:

Abt. 20' 9" x 13' 4" max (6.32m x 4.06m) Carpet. Gas fire. Dual windows to front aspect. Dining space. Internal door to dining/2nd reception room. Radiator.