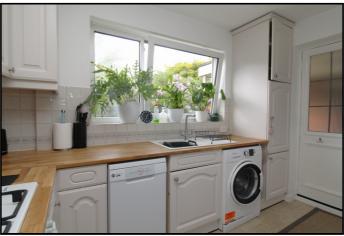

#### Kitchen:

Abt. 11' 6" max x 10' 8" (3.51m x 3.25m) Lino flooring. Solid wood worktops with a range of wall and base units. Sink and drainer. Integrated gas hob with extractor, oven, fridge freezer. Plumbed appliances. Boiler. Side door to garden/carport.