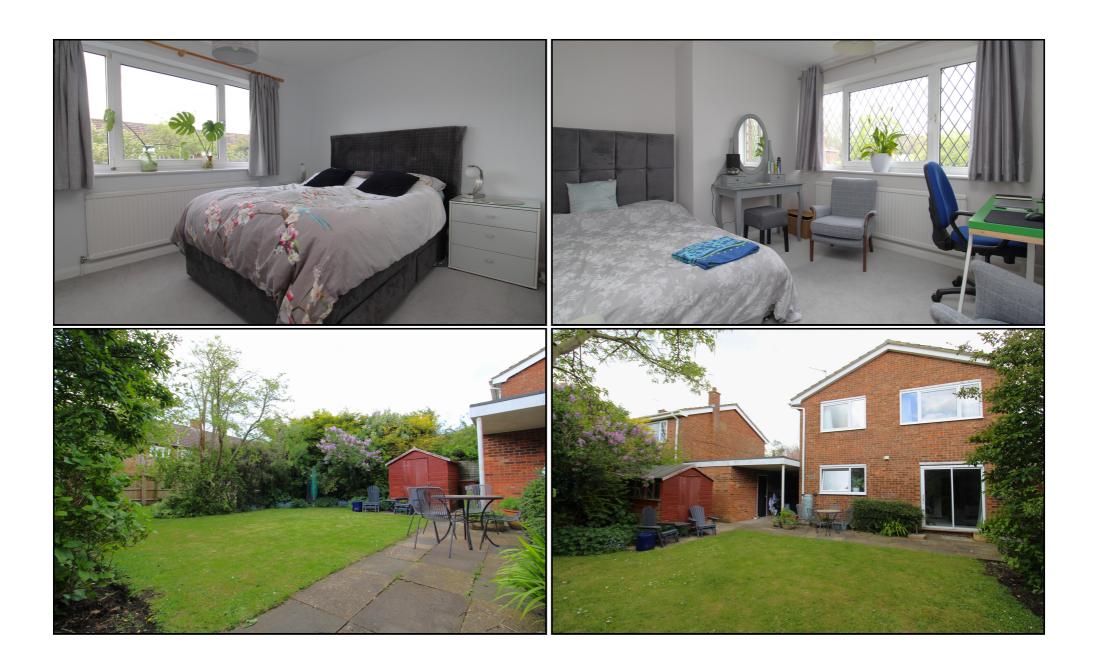

# First Floor Bedroom One:

Window to front aspect. Carpet. Radiator. Built in wardrobes.

#### **Bedroom Two:**

Carpet. Radiator. Window to rear aspect.

#### **Bedroom Three:**

Carpet. Radiator. Window to rear aspect.

#### **Bedroom Four:**

Carpet. Radiator. Window to front aspect. Built in cupboard.

# Garden:

Mostly laid to lawn with established shrub borders. Enclosed with fencing. Patio area with seating. Access through carport.