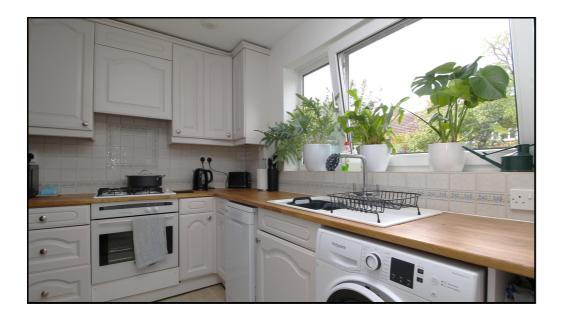

#### Kitchen:

Abt. 11' 6" max x 10' 8" (3.51m x 3.25m) Lino flooring. Solid wood worktops with a range of wall and base units. Sink and drainer. Integrated gas hob with extractor, oven, fridge freezer. Plumbed appliances. Boiler. Side door to garden/carport.