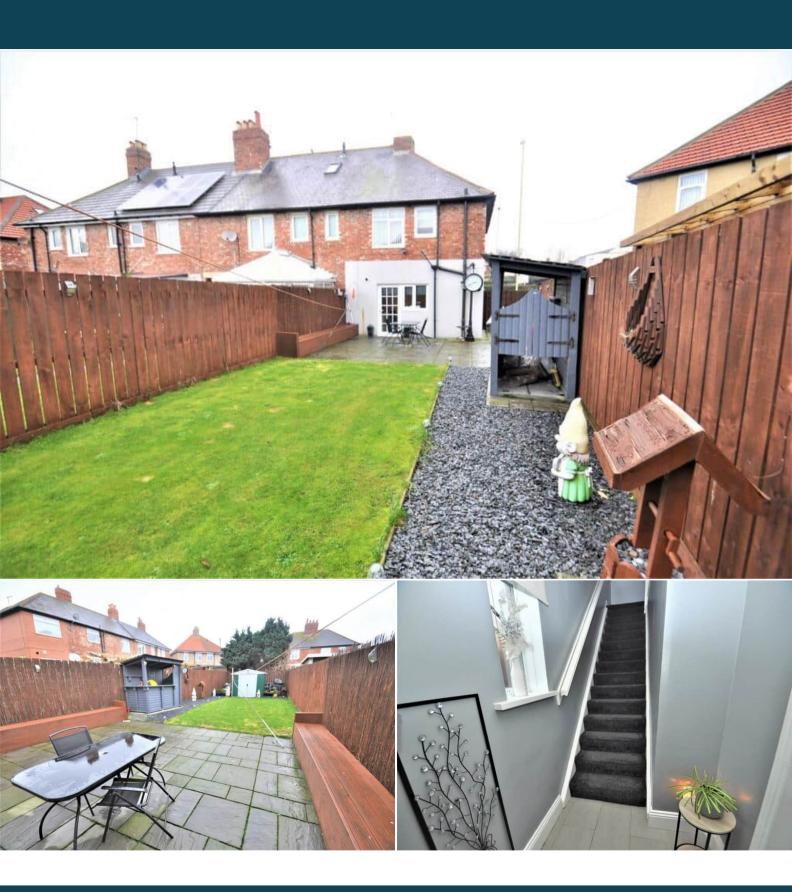

The interior of this well presented property comprises a spacious living room and fitted kitchen on the ground floor. The first floor consists of 3 bedrooms and the family bathroom. The exterior boasts a front garden and private rear garden, perfect for enjoying the summer months.