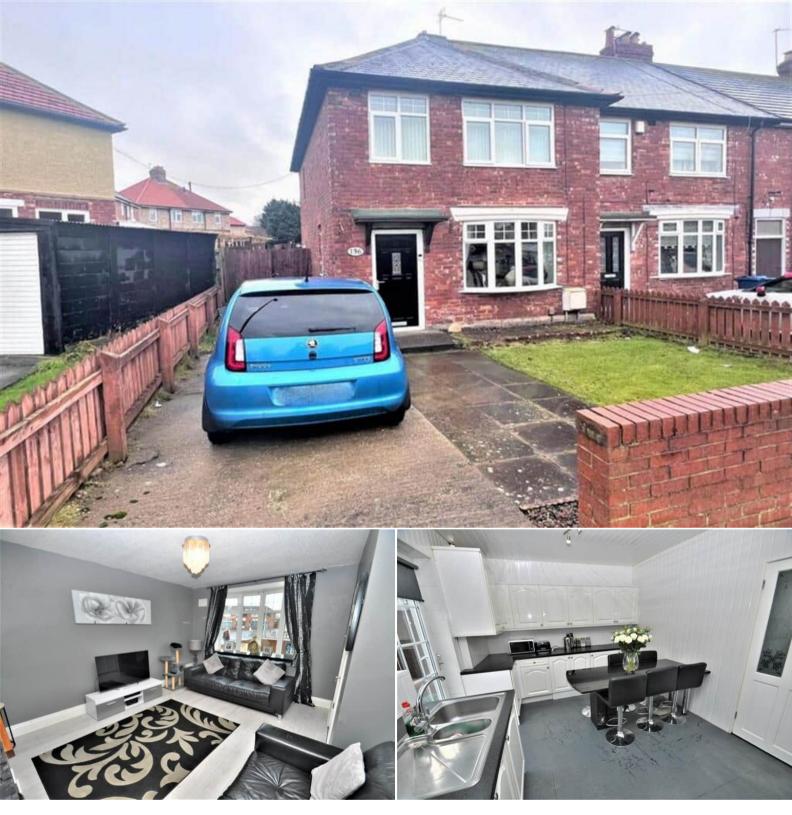

## Prince Edward Road South Shields

Bettermove are proud to present this 3 bedroom semi-detached house in South Shields available with no forward chain.

The property benefits from double glazing, gas central heating throughout and has off street parking available via the driveway. The council tax band is A.

The interior of this well presented property comprises a spacious living room and fitted kitchen on the ground floor. The first floor consists of 3 bedrooms and the family bathroom. The exterior boasts a front garden and private rear garden, perfect for enjoying the summer months.

Located in the popular town of South Shields, the property is close to a range of amenities, including shops, supermarkets, restaurants and pubs. Excellent transport connections can be found from the A1, South Shields Metro and many local buses.