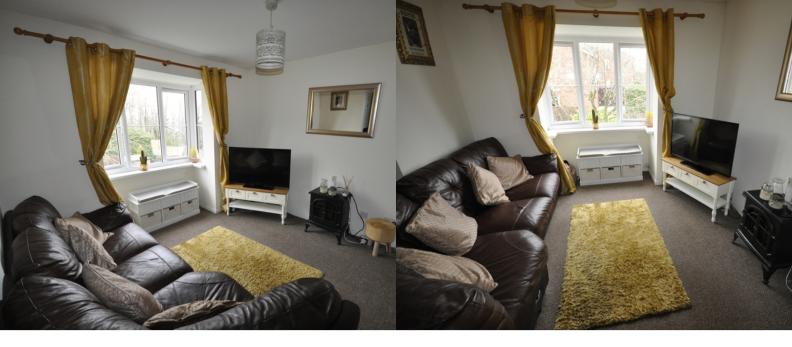

# **LOUNGE AREA**

10' 2" x 10' 2" (3.10m x 3.10m) Box Bay window double glazed to front, Airing/storage cupboard, Archway into Kitchen