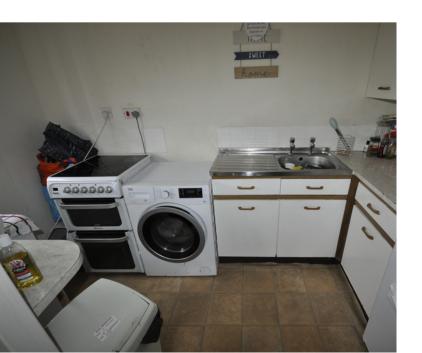

## KITCHEN AREA

9' 10" x 5' 3" (3.00m x 1.60m) Double glazed window to side, range of wall and base units, stainless sink drainer