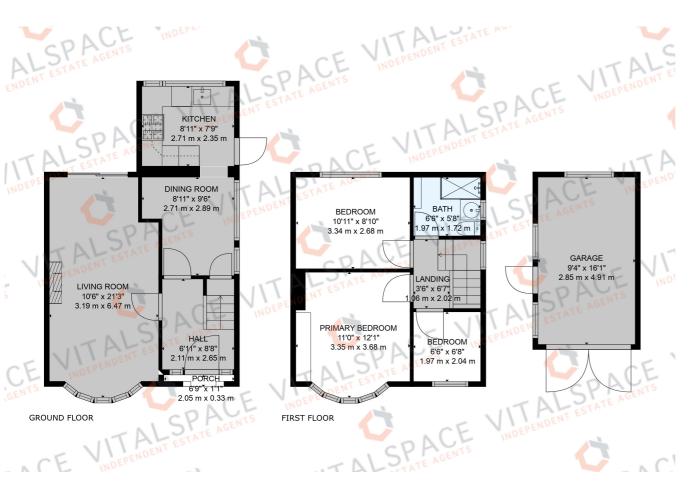

## Cromford Avenue, Stretford, M32 9RQ

\*\*VIDEO TOUR\*\* - VITALSPACE ESTATE AGENTS are pleased to offer for sale this charming THREE BEDROOM semi detached property offering a blend of style and practicality, perfect for comfortable family living. On the ground floor, this property features an entrance porch with access into a warm and welcoming entrance hallway alongside a spacious living room with a large bay window, ideal for relaxing and entertaining. The hallways also opens into a generously sized dining room alongside a fitted kitchen complete with a host of wall and base units with contrasting work surfaces. Stairs rise to the first floor level which boasts two airy double bedrooms, plus a single and a stylishly appointed tiled wet room. Externally, this property is approached via a paved driveway alongside a shaped lawned garden. To the rear, a timber fenced garden and paved patio area provide a perfect space for alfresco dining during those summer months. Perfectly positioned in a much sought after location not far from Manchester City Centre, close to excellent public transport links taking you to surrounding areas alongside desirable amenities including Manchester United Football Ground, The Trafford Centre as well as MediaCityUK. Located within the catchment area for highly regarded local schools and just a short walk to Stretford Town Centre and several local parks. Contact VitalSpace Estate Agents for further information or to arrange an internal inspection.

## Features

- Three bedrooms
- Semi detached property
- Gas central heating
- Private rear garden
- Excellent family home
- uPVC double glazing
- Two reception rooms
- Detached garage
- Driveway parking
- Viewing essential