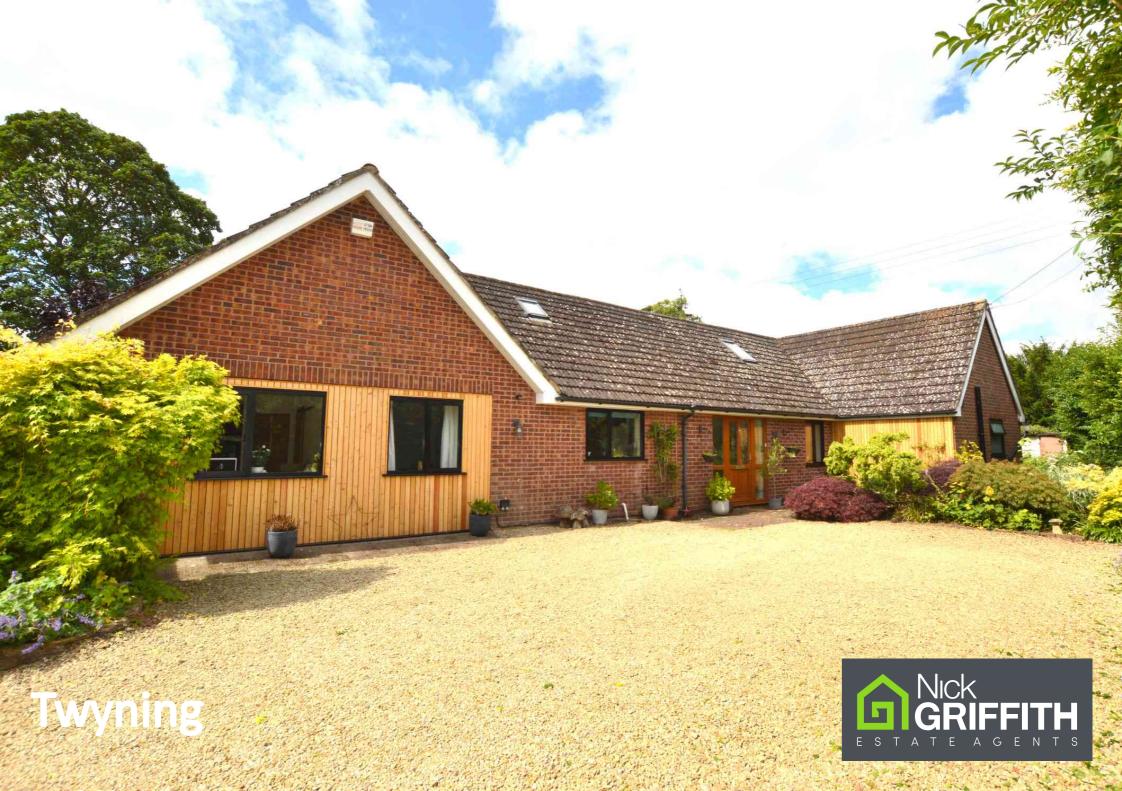

# Twyning Fleet Lane, Twyning, Tewkesbury, GL20 6FL

## £825,000 Freehold

A substantial 4 bedroom, detached, chalet style property with a recently created 1 bedroom annexe, set in approx. 0.25 of an acre.

Reception Hall • impressive living room • garden room • kitchen/dining room • 4 bedrooms • 4 bath/shower rooms • 1 bedroom annexe • LPG central heating • double glazing • parking for several vehicles • mature gardens

#### Description

An individual detached property which has recently been upgraded and remodelled creating spacious family living with the benefit of a 1 bedroom annex. The very well presented accommodation includes a generous reception hall, living room with feature wood burner, garden room, and a kitchen/dining room with doors to the rear garden. Also on the ground floor are 2 double bedrooms and 2 bath/shower rooms, the master bedroom with en suite. Upstairs, there are a further 2 bedrooms and 2 bath/shower rooms (1 en suite). The garage has been converted into a stylish annex with living/dining/kitchen area, double bedroom, shower room, and utility. Outside, there is parking for 4/5 vehicles and a good size mature garden.