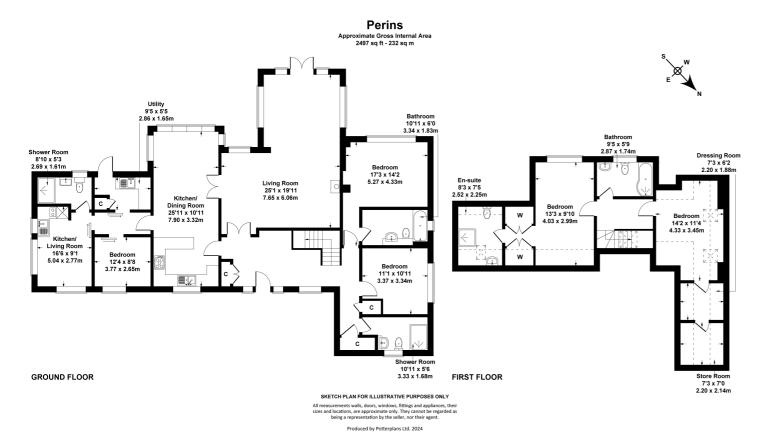

## £825,000 Freehold

A substantial 4 bedroom, detached, chalet style property with a recently created 1 bedroom annexe, set in approx. 0.25 of an acre.

Reception Hall • impressive living room • garden room • kitchen/dining room • 4 bedrooms • 4 bath/shower rooms • 1 bedroom annexe • LPG central heating • double glazing • parking for several vehicles • mature gardens

#### Description

An individual detached property which has recently been upgraded and remodelled creating spacious family living with the benefit of a 1 bedroom annex. The very well presented accommodation includes a generous reception hall, living room with feature wood burner, garden room, and a kitchen/dining room with doors to the rear garden. Also on the ground floor are 2 double bedrooms and 2 bath/shower rooms, the master bedroom with en suite. Upstairs, there are a further 2 bedrooms and 2 bath/shower rooms (1 en suite). The garage has been converted into a stylish annex with living/dining/kitchen area, double bedroom, shower room, and utility. Outside, there is parking for 4/5 vehicles and a good size mature garden.