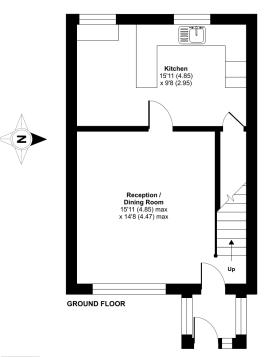

#### **Ruskin Drive, Warminster, BA12**

Approximate Area = 818 sq ft / 76 sq m For identification only - Not to scale

Certified Property Measure

Floor plan produced in accordance with RICS Property Measurement Standards incorpor International Property Measurement Standards (IPMS2 Residential). ©ntchecom 2023. Produced for Cooper and Tanner. REF: 1058055