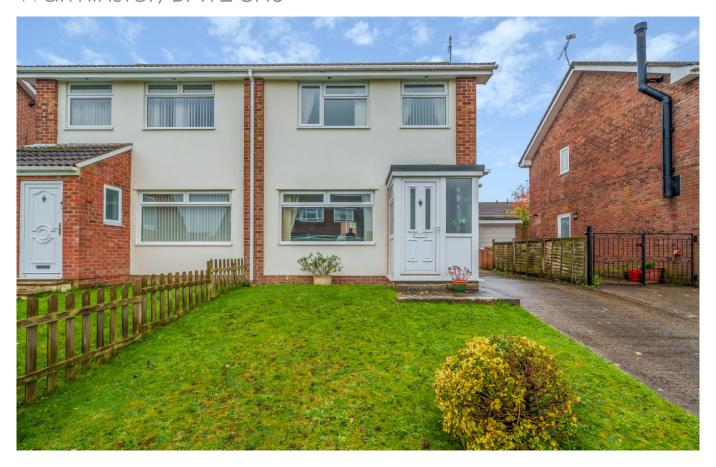

# Ruskin Drive Warminster, BA12 8HS

## Description

This three bedroom semi detached house is in need of modernisation and offers good sized accommodation throughout. It benefits from an enclosed garden to the rear and has a garage and driveway parking. It is offered for sale with no onward chain. In brief the accommodation comprises Kitchen/dining room and a Sitting Room. Leading upstairs there are three bedrooms and a family bathroom. It benefits from gas central heating and upvc double glazing. Outside there is a garden to the front with a driveway leading to the garage. The rear garden is a good size and is mainly laid to lawn.

## **Features**

- Three bedroom semi detached house
- Kitchen/diner
- Sitting Room
- Three bedrooms
- Family Bathroom
- Gardens to front and rear
- Garage
- Driveway Parking
- No onward chain