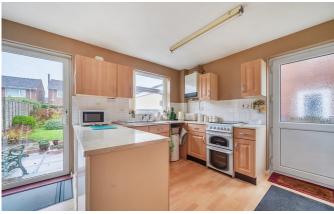

## Description

This three bedroom semi detached house is in need of modernisation and offers good sized accommodation throughout. It benefits from an enclosed garden to the rear and has a garage and driveway parking. It is offered for sale with no onward chain. In brief the accommodation comprises Kitchen/dining room and a Sitting Room. Leading upstairs there are three bedrooms and a family bathroom. It benefits from gas central heating and upvc double glazing. Outside there is a garden to the front with a driveway leading to the garage. The rear garden is a good size and is mainly laid to lawn.

## **Features**

- Three bedroom semi detached house
- Kitchen/diner
- Sitting Room
- Three bedrooms
- Family Bathroom
- Gardens to front and rear
- Garage
- Driveway Parking
- No onward chain