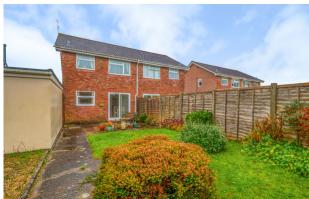

## Description

This three bedroom semi detached house is in need of modernisation and offers good sized accommodation throughout. It benefits from an enclosed garden to the rear and has a garage and driveway parking. It is offered for sale with no onward chain. In brief the accommodation comprises Kitchen/dining room and a Sitting Room. Leading upstairs there are three bedrooms and a family bathroom. It benefits from gas central heating and upvc double glazing. Outside there is a garden to the front with a driveway leading to the garage. The rear garden is a good size and is mainly laid to lawn.

## **Features**

- Three bedroom semi detached house
- Kitchen/diner
- Sitting Room
- Three bedrooms
- Family Bathroom
- Gardens to front and rear
- Garage
- Driveway Parking
- No onward chain