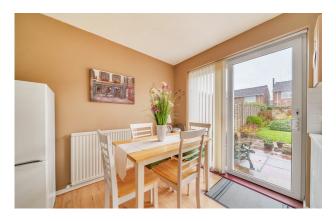

## Description

This three bedroom semi detached house is in need of modernisation and offers good sized accommodation throughout. It benefits from an enclosed garden to the rear and has a garage and driveway parking. It is offered for sale with no onward chain. In brief the accommodation comprises Kitchen/dining room and a Sitting Room. Leading upstairs there are three bedrooms and a family bathroom. It benefits from gas central heating and upvc double glazing. Outside there is a garden to the front with a driveway leading to the garage. The rear garden is a good size and is mainly laid to lawn.

## **Features**

- Three bedroom semi detached house
- Kitchen/diner
- Sitting Room
- Three bedrooms
- Family Bathroom
- Gardens to front and rear
- Garage
- Driveway Parking
- No onward chain