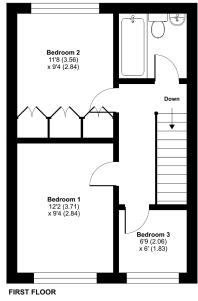

#### **Ruskin Drive, Warminster, BA12**

Approximate Area = 818 sq ft / 76 sq m For identification only - Not to scale

Certified Property Measure

Floor plan produced in accordance with RICS Property Measurement Standards incorpor International Property Measurement Standards (IPMS2 Residential). ©ntchecom 2023. Produced for Cooper and Tanner. REF: 1058055