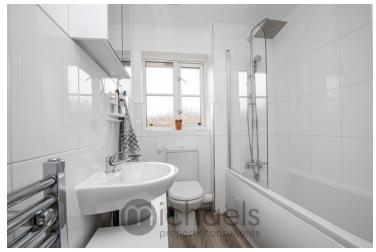

#### **Bathroom**

With UPVC double glazed window to front, part tiled walls, chrome heated towel rail, close coupled WC, wash hand basin, panelled bath with shower screen and shower over, large storage cupboard.