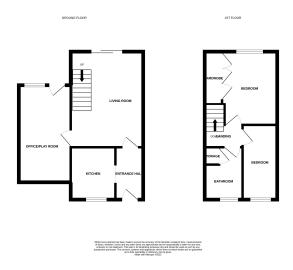

and doors to;

### Property Details.

#### **Bedroom One**



 $11'10" \times 11'8"$  (3.61m x 3.56m) With UPVC double glazed window to rear, radiator, built in wardrobes.

#### **Bedroom Two**



11' 6" x 5' 1" (3.51 m x 1.55 m) With UPVC double glazed window to front, radiator.

#### **Bathroom**



With UPVC double glazed window to front, part tiled walls, chrome heated towel rail, close coupled WC, wash hand basin, panelled bath with shower screen and shower over, large storage cupboard.

#### Outside

#### Rear Garden





Outside, there is a generous enclosed rear garden which comes with a paved patio with the rest being laid to lawn.

#### Front Garden & Driveway

To the front, there is a front garden and driveway providing off road parking.

### Property Details.

#### Floorplans



#### Location



#### **Energy Ratings**

We have not carried out a structural survey and the services, appliances and specific fittings have not been tested. All photographs, measurements, floor plans and distances referred to are given as a guide only and should not be relied upon for the purchase of carpets or any other fixtures or fittings. Gardens, roof terraces, balconies and communal gardens as well as tenure and lease details cannot have their accuracy guaranteed for intending purchasers. Lease details, service ground rent (where applicable) are given as a guide only and should be checked and confirmed by your solicitor prior to exchange of contracts.