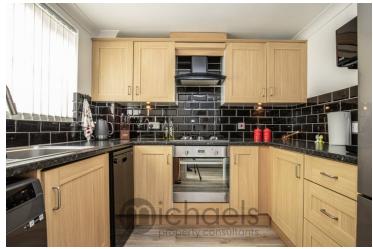

#### **Kitchen**

8' 1" x 7' 1" (2.46m x 2.16m) With UPVC double glazed French door to front, a range of matching eye level and base units, inset sink and drainer, in-built oven with gas hob and extractor hood over, space for fridge/freezer, space and plumbing for washing machine/dishwasher, tiled splashbacks.