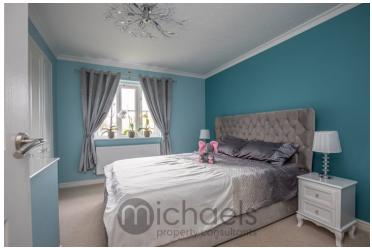

#### **Bedroom One**

 $11'10" \times 11'8"$  (3.61m x 3.56m) With UPVC double glazed window to rear, radiator, built in wardrobes.