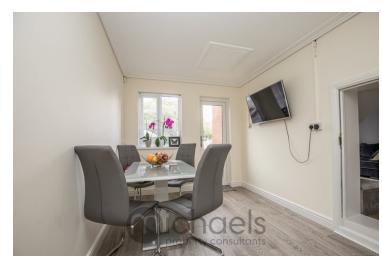

#### Office/Snug/Playroom

 $15^{\circ}$  6" x  $8^{\circ}$  4" (4.72m x 2.54m) With UPVC double glazed window and door to rear, loft access.