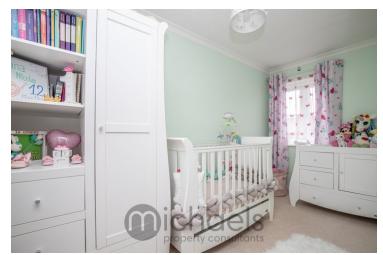

#### **Bedroom Two**

11' 6" x 5' 1" (3.51 m x 1.55 m) With UPVC double glazed window to front, radiator.