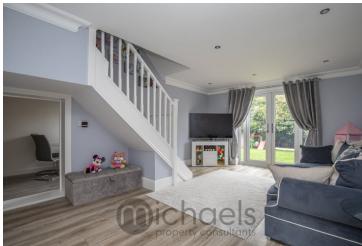

#### **Living Room**

 $15'1" \times 11'10"$  (4.60m x 3.61m) With double glazed patio doors to rear, radiator, spotlights, stairs rising to first floor, door to;