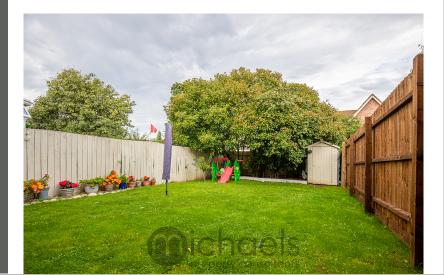

#### Rear Garden

Outside, there is a generous enclosed rear garden which comes with a paved patio with the rest being laid to lawn.