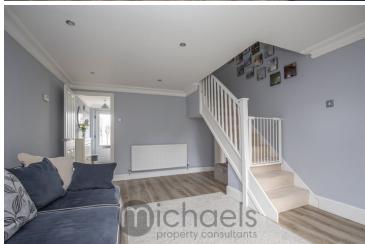

#### **Living Room**

 $15'1" \times 11'10"$  (4.60m x 3.61m) With double glazed patio doors to rear, radiator, spotlights, stairs rising to first floor, door to;