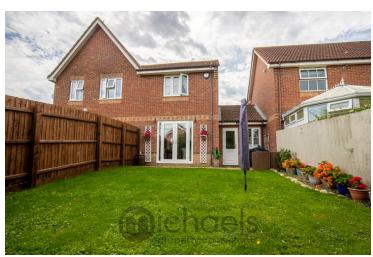

#### Rear Garden

Outside, there is a generous enclosed rear garden which comes with a paved patio with the rest being laid to lawn.

#### Front Garden & Driveway

To the front, there is a front garden and driveway providing off road parking.