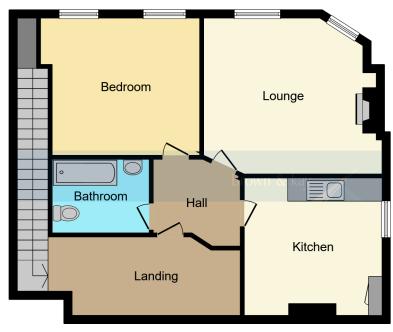

Floor Plan

This floor plan is for illustrative purposes only. It is not drawn to scale. Any measurements, floor areas (including any total floor area), openings and orientations are approximate. No details are guaranteed, they cannot be relied upon for any purpose and do not form any part of any agreement. No liability is taken for any error, omission or misstatement. A party must rely upon its own inspection(s). Powered by www.Propertybox.io

#### **LOUNGE**

15' 1" x 13' 3" (4.60m x 4.04m) Two front aspect secondary double glazed windows with pleasant outlook over the street scene of Westbourne, two radiators, fireplace.

#### KITCHEN/BREAKFAST ROOM

11' 0" x 9' 6" max (3.35m x 2.90m) Single glazed window overlooking the picturesque Westbourne arcade, range of cupboards, inset sink with drainer, space for washing machine, space for fridge/freezer, space for cooker, cupboard housing tank and wall mounted boiler.

#### **BEDROOM**

12' 1"  $\times$  10' 7" (3.68m  $\times$  3.23m) Two secondary double glazed windows with pleasant street scene view, radiator.

### **BATHROOM**

5' 3"  $\times$  5' 0" (1.60m  $\times$  1.52m) Panelled bath with mixer taps, w.c. and wash hand basin. Tiled walls, radiator.