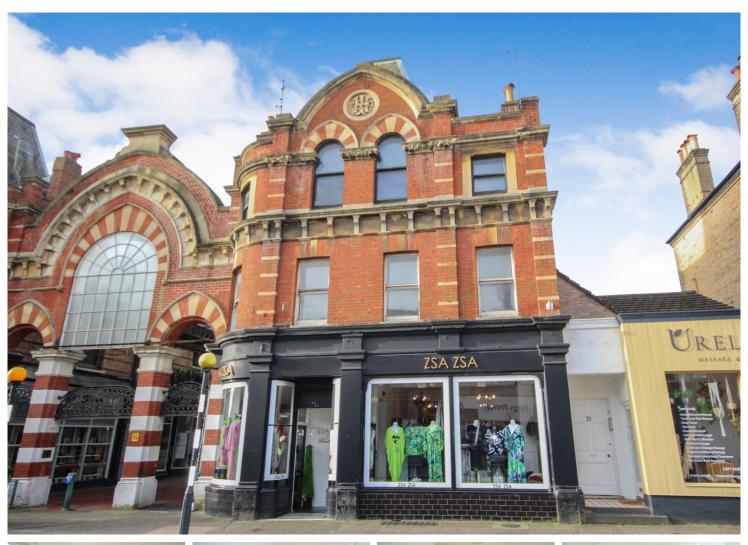

# FLAT 1 71 POOLE ROAD, WESTBOURNE, DORSET BH4 9BB £160,000

- PERIOD BUILDING
- FIRST FLOOR APARTMENT
- NO FORWARD CHAIN

- HEART OF WESTBOURNE LOCATION
- ONE BEDROM
- IDEAL INVESTMENT, FTB OR HOLIDAY HOME

\*\*\*NO FORWARD CHAIN\*\*\* Ideally located in the heart of Westbourne is this spacious one bedroom apartment positioned on the first floor of this period building. Boasting generous accommodation to include a 15' lounge, 11' kitchen/breakfast room and good size double bedroom this home would make a great buy to let, first time buy or lock up and leave holiday home.