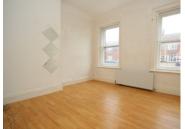

#### **BEDROOM**

12' 1"  $\times$  10' 7" (3.68m  $\times$  3.23m) Two secondary double glazed windows with pleasant street scene view, radiator.