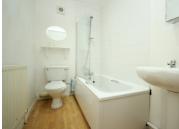

### **BATHROOM**

5' 3"  $\times$  5' 0" (1.60m  $\times$  1.52m) Panelled bath with mixer taps, w.c. and wash hand basin. Tiled walls, radiator.