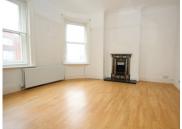

#### **LOUNGE**

15' 1" x 13' 3" (4.60m x 4.04m) Two front aspect secondary double glazed windows with pleasant outlook over the street scene of Westbourne, two radiators, fireplace.