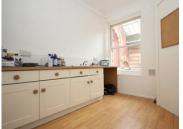

#### KITCHEN/BREAKFAST ROOM

11' 0" x 9' 6" max (3.35m x 2.90m) Single glazed window overlooking the picturesque Westbourne arcade, range of cupboards, inset sink with drainer, space for washing machine, space for fridge/freezer, space for cooker, cupboard housing tank and wall mounted boiler.