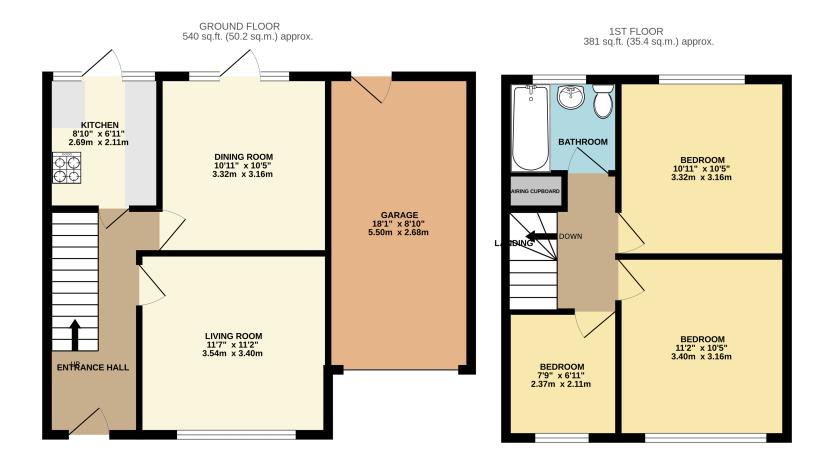

- OFF ROAD PARKING
- GARAGE IN BLOCK
- NO ONWARD CHAIN

- POTENTIAL TO EXTEND (S.T.P.P.)
- CLOSE TO LOCAL BUS ROUTES
- POPULAR LOCATION

TOTAL FLOOR AREA: 922 sq.ft. (85.6 sq.m.) approx.

Whilst every attempt has been made to ensure the accuracy of the floorplan contained here, measurements of doors, windows, rooms and any other items are approximate and no responsibility is taken for any error, omission or mis-statement. This plan is for illustrative purposes only and should be used as such by any prospective purchaser. The services, systems and appliances shown have not been tested and no guarantee as to their operability or efficiency can be given.

Made with Metropix ©2024