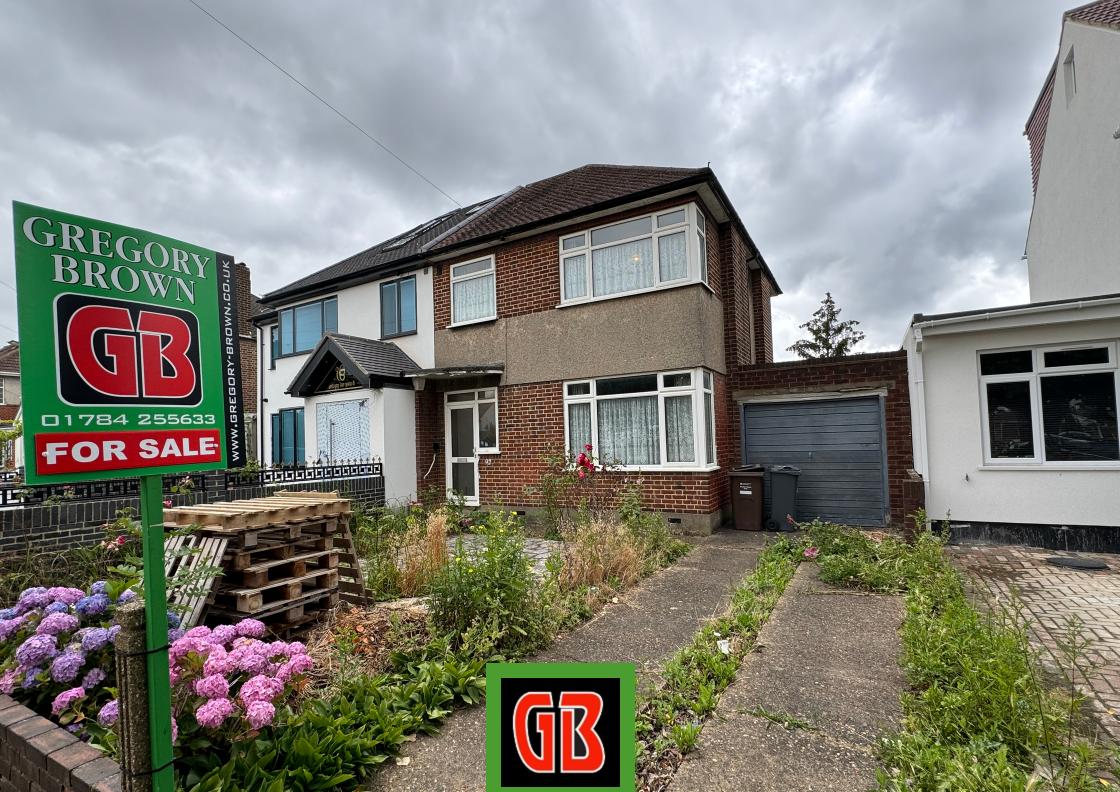

92 Fern Lane, Hounslow, Greater London TW5 0HJ O.I.E.O. £625,000 - Freehold

## PROPERTY DESCRIPTION

Offered for sale with no onward chain, this three bedroom semi-detached house offers a rare opportunity to purchase a property within this popular road that offers substantial potential to extend (stpp) and improve. Main benefits include; two reception rooms, three bedrooms, off street parking, garage, and a large rear garden. The property is on the borders of Heston and Norwood Green, and enjoys proximity to reputable local amenities, schools, and accessible bus links connecting to Hounslow High Street and Heathrow Airport.

- OFF ROAD PARKING
- GARAGE IN BLOCK
- NO ONWARD CHAIN

- POTENTIAL TO EXTEND (S.T.P.P.)
- CLOSE TO LOCAL BUS ROUTES
- POPULAR LOCATION

TOTAL FLOOR AREA: 922 sq.ft. (85.6 sq.m.) approx.

Whilst every attempt has been made to ensure the accuracy of the floorplan contained here, measurements of doors, windows, rooms and any other items are approximate and no responsibility is taken for any error, omission or mis-statement. This plan is for illustrative purposes only and should be used as such by any prospective purchaser. The services, systems and appliances shown have not been tested and no guarantee as to their operability or efficiency can be given.