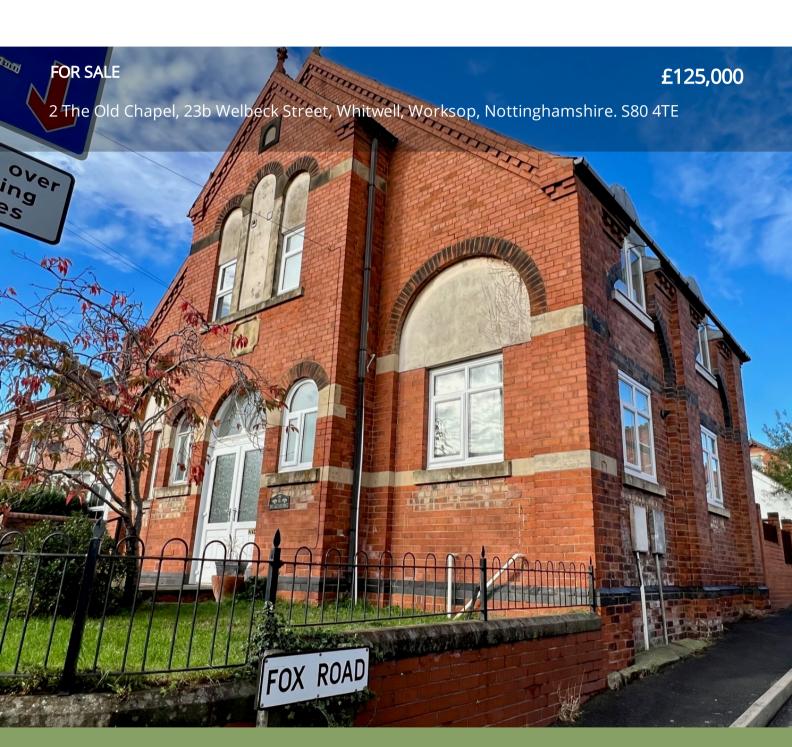

T: 01909 509001

E: info@bartropanddilks.co.ukW: www.bartropanddilks.co.uk

A: 78 Bridge Street, Worksop, S80 1JA

Offered for sale of interest to investors with a current tenant paying £650 PCM is this well presented three bedroom semi detached property which forms part of the original old chapel fronting onto Welbeck street and on the corner of Fox Road with the benefit of rear access/ garage and garden. The property provides accommodation with character retaining some of the features of the original chapel and combined with good modern amenities. The property has the benefit of three good sized bedrooms and a bathroom with a modern four piece suite and separate shower, panelled bath and extensive tiling. situated in good central position within easy reach of the local shops etc. within the village. Whitwell is a sought after village ten minutes drive from Worksop, ten minutes from the m1 intersection at Barlborough. the property benefits from double glazing windows and gas fired central heating.