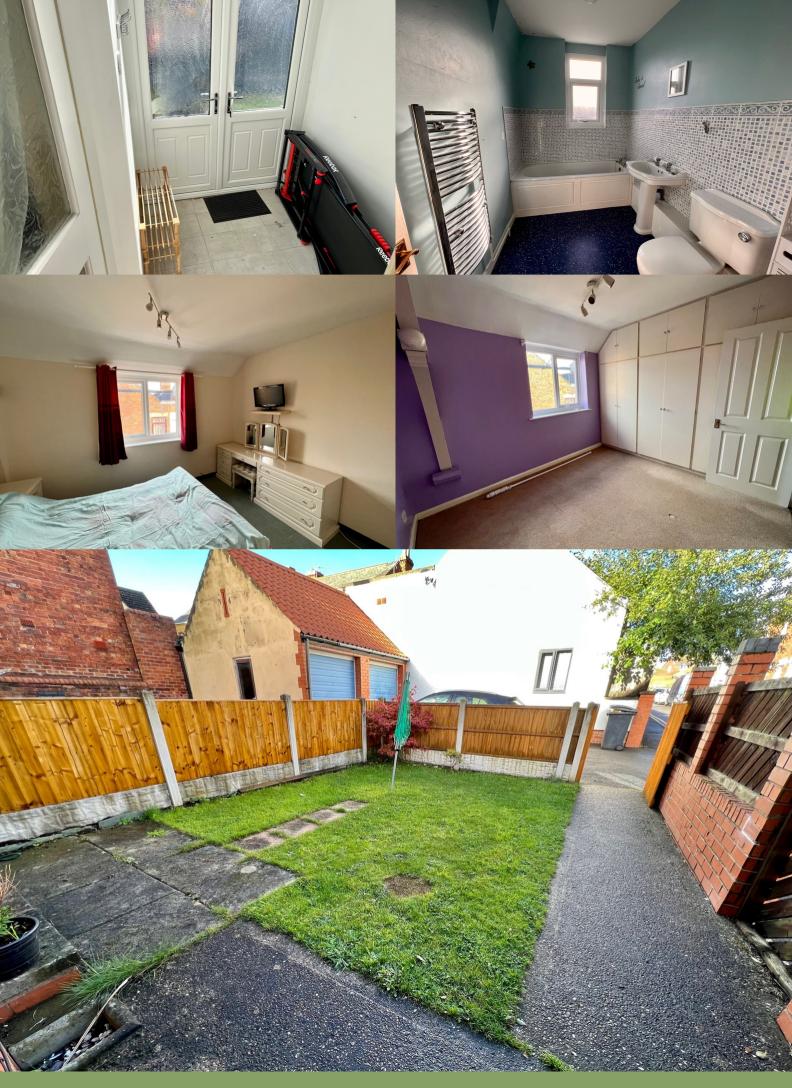

# Bedroom One 3.68m x 2.90m (12' 1" x 9' 6")

With exposed roof trusts, central heating radiator

## Bedroom Two 3.07m x 2.87m (10' 1" x 9' 5")

Exposed roof trust, central heating radiator, built in wardrobes, high level cupboards

# Bedroom Three 4.29m x 3.01m (14' 1" x 9' 11")

With a central heating radiator.

#### **Bathroom**

With four piece suite, panelled bath, separate fully tiled shower cubicle, pedestal wash

basin, low flush w.c, extensive tiled splash backs, vertical chrome towel rail/radiator

#### Yard/Garden

Forecourt area. To the rear is a path, lawn area, small patio, enclosed rear garden, driveway/parking area to the front.