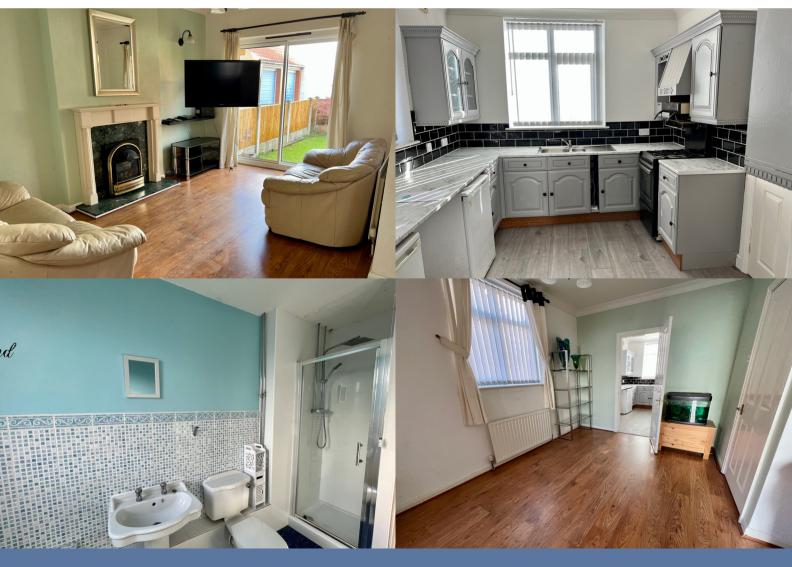

# Lounge/Dining Room 6.15m x 4.83m (20' 2" x 15' 10")

Measurements being max. Sitting Area with coal effect gas fire, feature fire surround, laminate floor, two central heating radiators. Dining area with doors opening onto the rear garden.

# Kitchen 3.53m x 2.85m (11' 7" x 9' 4")

With a range of units comprising, sink unit, drawers, cupboards, worktops, high level cupboards, tiled splash backs, laminate flooring, plumbing for automatic washing machine, wall mounted Ferrioli gas combi central heating boiler, central heating radiator

#### **Bathroom**

With four piece suite, panelled bath, separate fully tiled shower cubicle, pedestal wash

basin, low flush w.c, extensive tiled splash backs, vertical chrome towel rail/radiator