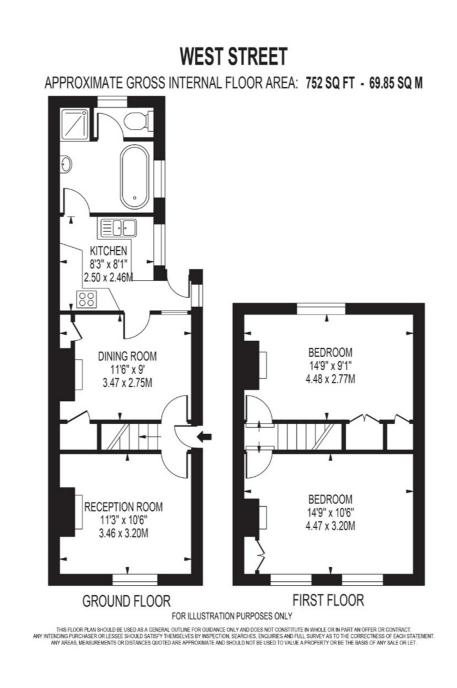

## Lounge

11' 4" x 10' 5" (3.45m x 3.18m) Radiator, wood flooring, sash window

## **Dining Room**

11' 4" x 9' (3.45m x 2.74m) Fireplace, radiator, understairs cupboard, wood flooring, sash window

## Kitchen

8' 3" x 8' (2.51m x 2.44m) Single drainer 1½ bowl sink unit inset in roll top work surface, range of cupboards and units, space for fridge, plumbing for autowash, space for cooker, radiator, window, door to garden

## Bathroom

Comprising bath with mixer tap and shower attachment, shower cubicle with fitted shower, wash hand basin, heated towel rail, part tiled walls, window

**Separate wc** Low level wc, radiator, window

#### Bedroom 1

14' 8" x 10' 5" (4.47m x 3.18m) Fireplace, radiator, fitted wardrobes, two sash windows

#### Bedroom 2

14' 8" x 9' (4.47m x 2.74m) Fireplace, radiator, fitted wardrobes, access to loft with boiler, sash window