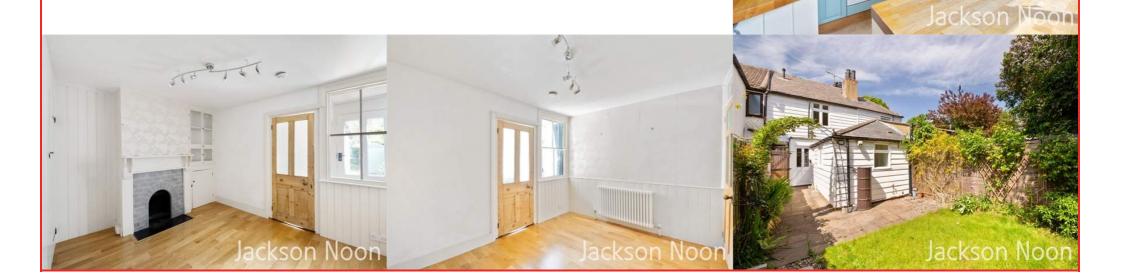

## Lounge

11' 4" x 10' 5" (3.45m x 3.18m) Radiator, wood flooring, sash window

## **Dining Room**

11' 4" x 9' (3.45m x 2.74m) Fireplace, radiator, understairs cupboard, wood flooring, sash window

# Outside

**Rear Garden** Mainly laid to lawn, mature borders, garden shed, patio area