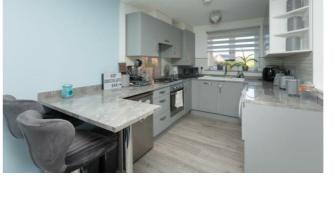

### Kitchen/Lounge

Gas hob, electric oven, double glazed window to rear, double glazed doors to garden, space for washing machine and fridge.