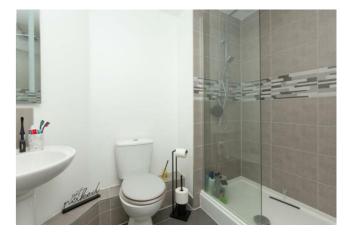

#### **En Suite**

Shower, low level WC, wash hand basin, heated towel rail, tiled floor.

#### **Bathroom**

Low level WC, pedestal wash hand basin, panelled bath, double glazed window to rear, radiator.