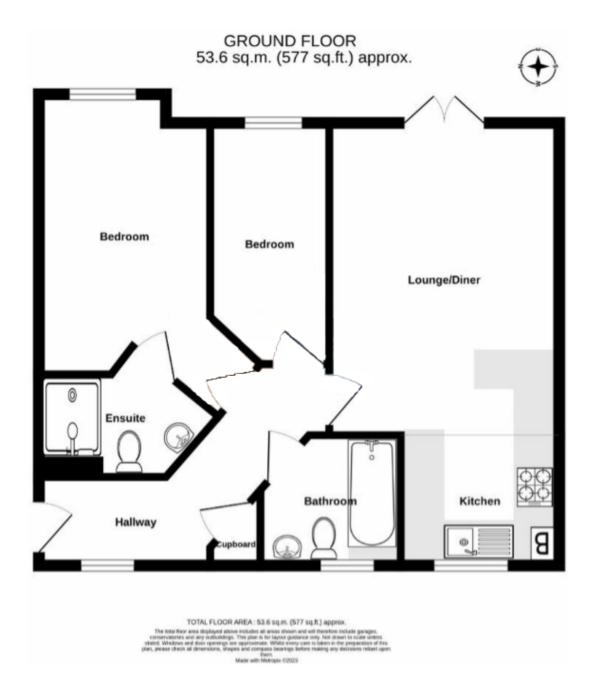

# **Ground Floor**

# Hallway

Double glazed window to rear.

### Kitchen/Lounge

Gas hob, electric oven, double glazed window to rear, double glazed doors to garden, space for washing machine and fridge.

#### **Bedroom One**

Double glazed window to front, radiator.

#### **En Suite**

Shower, low level WC, wash hand basin, heated towel rail, tiled floor.

## **Bedroom Two**

Double glazed window to front.

#### **Bathroom**

Low level WC, pedestal wash hand basin, panelled bath, double glazed window to rear, radiator.