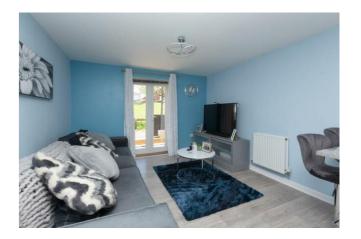

### Kitchen/Lounge

Gas hob, electric oven, double glazed window to rear, double glazed doors to garden, space for washing machine and fridge.