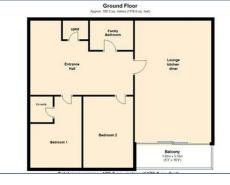

### **Entrance Hall**

Doors leading to:

#### Lounge

18' 1" x 12' 6" (5.51m x 3.82m)

# Kitchen

8'8" x 7'8" (2.65m x 2.34m)

# **Family Bathroom**

Fitted to comprise three piece suite

#### **Bedroom One**

13' 6" x 10' 2" (4.12m x 3.10m)

# **En Suite**

Fitted to comprise three piece suite

#### **Bedroom Two**

13' 6" x 7' 5" (4.12m x 2.25m)