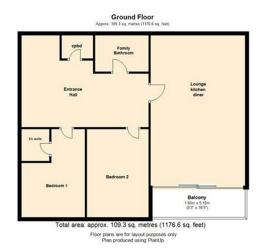

### **Entrance Hall**

Doors leading to:

#### Lounge

18' 1" x 12' 6" (5.51m x 3.82m)

# Kitchen

8'8" x 7'8" (2.65m x 2.34m)

# **Family Bathroom**

Fitted to comprise three piece suite

#### **Bedroom One**

13' 6" x 10' 2" (4.12m x 3.10m)

# **En Suite**

Fitted to comprise three piece suite

#### **Bedroom Two**

13' 6" x 7' 5" (4.12m x 2.25m)