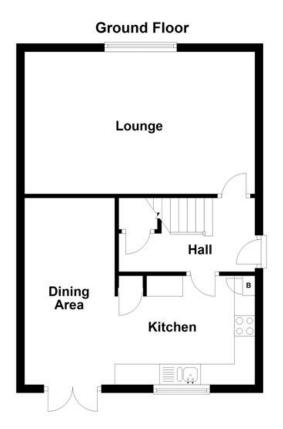

## **ROOM DESCRIPTIONS**

#### **Entrance**

Block paved driveway leading to fenced gate opening to side aspect of property, side access through UPVC double glazed door opening through to;

#### **Entrance Hall**

Stairs rising to first floor landing, doors to living room and kitchen/diner, under stair storage cupboard and radiator.

# Living Room

11' 0"  $\times$  18' 6" (3.35m  $\times$  5.64m) UPVC double glazed windows to front aspect, radiator.

# Kitchen/Dining Room

9' 0" x 18' 3" (2.74m x 5.56m) UPVC double glazed window to rear aspect, range of wall to base units inset sink and drainer with mixer taps over, integrated hob and oven with extractor over, integrated fridge/freezer, space and plumbing for washing machine, space and plumbing for dish washer, in the dining area you have UPVC double glazed french doors to rear garden, radiator.

## **FLOORPLAN & EPC**