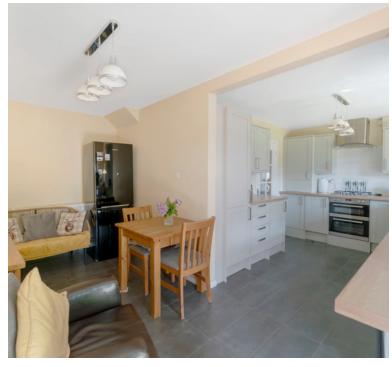

# Kitchen/Dining Room

9' 0" x 18' 3" (2.74m x 5.56m) UPVC double glazed window to rear aspect, range of wall to base units inset sink and drainer with mixer taps over, integrated hob and oven with extractor over, integrated fridge/freezer, space and plumbing for washing machine, space and plumbing for dish washer, in the dining area you have UPVC double glazed french doors to rear garden, radiator.