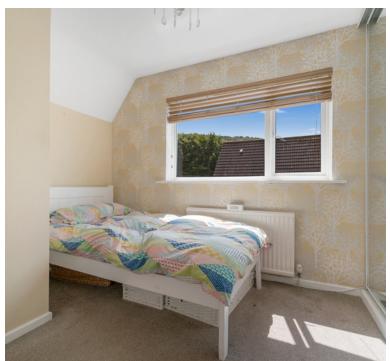

# **Bedroom Two**

 $9' \ 0" \ x \ 9' \ 4" \ (2.74m \ x \ 2.84m)$  UPVC double glazed windows to rear aspect, radiator and built in storage.