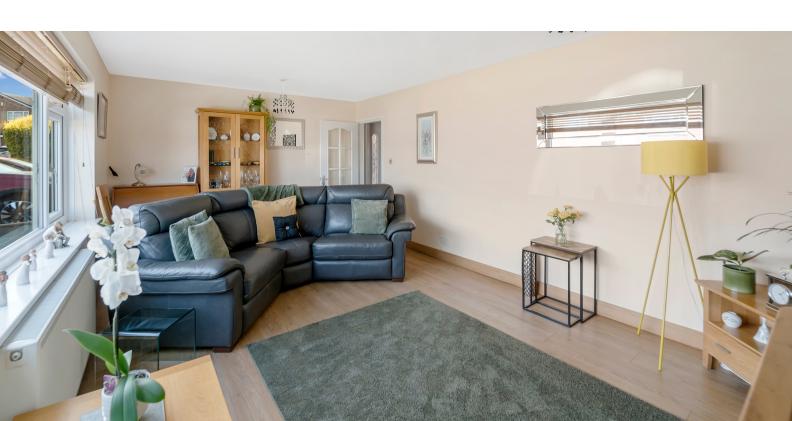

# Living Room

11' 0"  $\times$  18' 6" (3.35m  $\times$  5.64m) UPVC double glazed windows to front aspect, radiator.