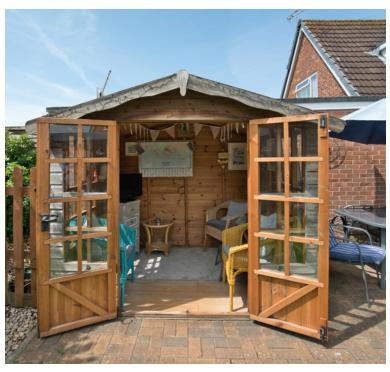

#### Rear Garden

Fully enclosed south facing garden laid to lawn, patio and stone chippings, beautiful shrubs bordering with access to garage and gate to side aspect, fantastic shed perfect for dining.