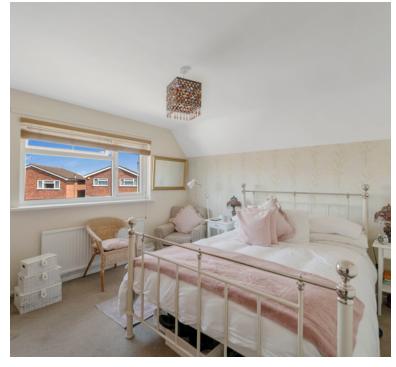

## **Bedroom One**

 $12' \ 0" \ x \ 12' \ 0"$  (3.66m x 3.66m) UPVC double glazed window to front aspect, radiator.