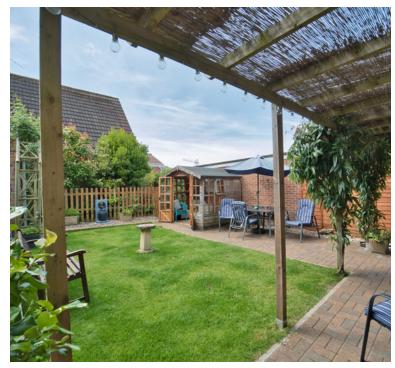

#### Rear Garden

Fully enclosed south facing garden laid to lawn, patio and stone chippings, beautiful shrubs bordering with access to garage and gate to side aspect, fantastic shed perfect for dining.