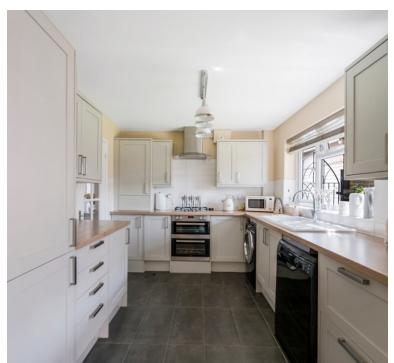

# Kitchen/Dining Room

9' 0" x 18' 3" (2.74m x 5.56m) UPVC double glazed window to rear aspect, range of wall to base units inset sink and drainer with mixer taps over, integrated hob and oven with extractor over, integrated fridge/freezer, space and plumbing for washing machine, space and plumbing for dish washer, in the dining area you have UPVC double glazed french doors to rear garden, radiator.