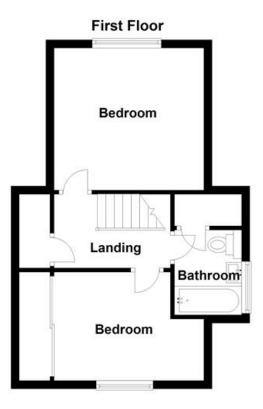

## **ROOM DESCRIPTIONS**

## Stairs Rising to First Floor Landing

## **Bedroom One**

 $12' \ 0" \ x \ 12' \ 0"$  (3.66m x 3.66m) UPVC double glazed window to front aspect, radiator.

# **Bedroom Two**

 $9' \ 0" \ x \ 9' \ 4" \ (2.74m \ x \ 2.84m)$  UPVC double glazed windows to rear aspect, radiator and built in storage.

#### **Bathroom**

7' 0"  $\times$  5' 6" (2.13m  $\times$  1.68m) UPVC double glazed obscure windows to side aspect, three piece suite comprising low level WC, vanity wash hand basin, paneled bath with mixer taps and water fall shower above, heated towel rail and storage cupboard.

## **FLOORPLAN & EPC**