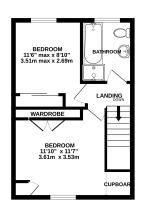

GROUND FLOOR 522 sq.ft. (48.5 sq.m.) approx 1ST FLOOR 349 sq.ft. (32.4 sq.m.) approx.