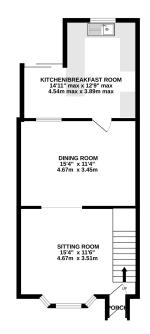

GROUND FLOOR 522 sq.ft. (48.5 sq.m.) approx 1ST FLOOR 349 sq.ft. (32.4 sq.m.) approx.