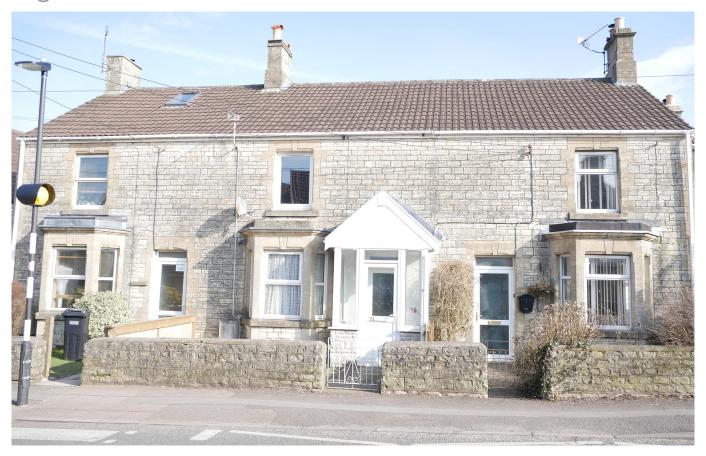

## High Street

COOPER AND TANNER

High Littleton, Bristol, BS39 6JD

£265,000 Freehold

■2 □2 €1 EPC TBC

## Description

An extended, two bedroom mid terrace period cottage located within the heart of the village and being offered for sale with no onward chain. There is a detached garage, south facing garden to the rear and the property is in need of some updating. In brief the accommodation comprises an entrance porch which leads into the sitting room with bay window, feature fireplace and stairs rising to the first floor, dining room with feature fireplace and a kitchen/breakfast room with a range of units and overlooking the garden. To the first floor there are two bedrooms and a bathroom.