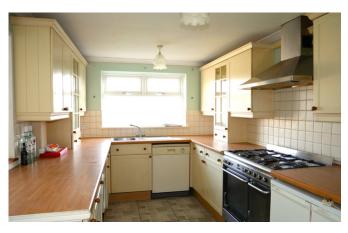

## Description

An extended, two bedroom mid terrace period cottage located within the heart of the village and being offered for sale with no onward chain. There is a detached garage, south facing garden to the rear and the property is in need of some updating. In brief the accommodation comprises an entrance porch which leads into the sitting room with bay window, feature fireplace and stairs rising to the first floor, dining room with feature fireplace and a kitchen/breakfast room with a range of units and overlooking the garden. To the first floor there are two bedrooms and a bathroom.