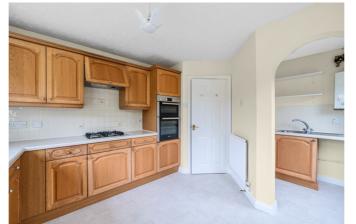

#### Kitchen

With radiator, matching wall and base units with work surfaces over, sink and drainer with mixer tap over, built-in oven, grill and hob with cooker hood over. Space for under counter appliances. Side and rear aspect double glazed windows and opening into the utility area.

# Utility

With radiator, stainless steel sink and drainer with mixer tap over,
Worcester Bosch boiler and space for under counter appliances and
door to the side of the property.