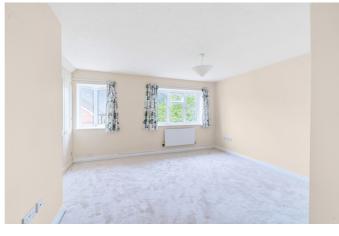

### Bedroom 2

With front aspect double glazed window, radiator and storage cupboard.

#### Bedroom 3

With rear asepct double glazed window and radiator.

#### Bedroom 4

With rear asepct double glazed window and radiator.