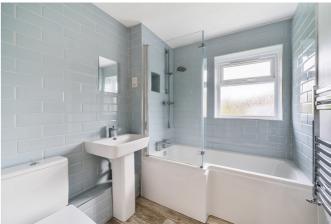

# Bathroom

With rear asepct double glazed window, P shaped bath with shower over, WC, wash hand basin and heated towel rail.