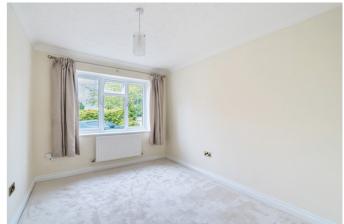

### Bedroom 2

With front aspect double glazed window, radiator and storage cupboard.

#### Bedroom 3

With rear asepct double glazed window and radiator.

#### Bedroom 4

With rear asepct double glazed window and radiator.