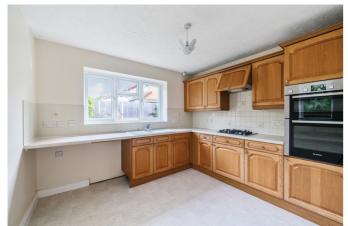

#### Kitchen

With radiator, matching wall and base units with work surfaces over, sink and drainer with mixer tap over, built-in oven, grill and hob with cooker hood over. Space for under counter appliances. Side and rear aspect double glazed windows and opening into the utility area.