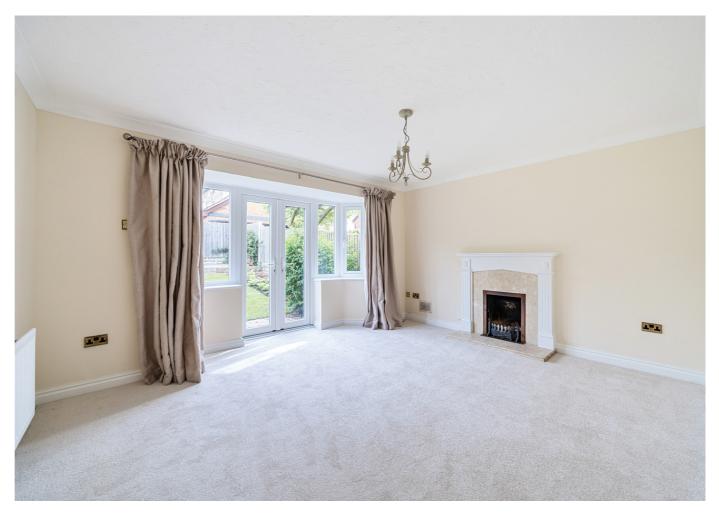

#### Sitting Room

With rear asepct double glazed windows and doors opening to the rear garden, radiator and fireplace.