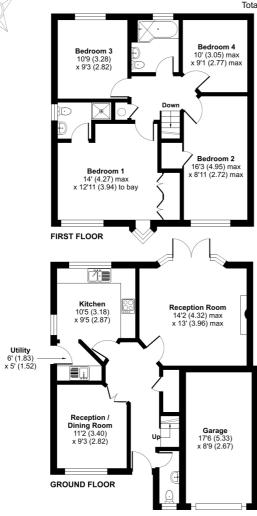

# Entrance

Through front entrance door into hallway with stairs to first floor, doors in WC, sitting room, dining room and kitchen.

#### Sitting Room

With rear asepct double glazed windows and doors opening to the rear garden, radiator and fireplace.

# Dining Room

With front asepct double glazed window and radiator.

#### Kitchen

With radiator, matching wall and base units with work surfaces over, sink and drainer with mixer tap over, built-in oven, grill and hob with cooker hood over. Space for under counter appliances. Side and rear aspect double glazed windows and opening into the utility area.

# Utility

With radiator, stainless steel sink and drainer with mixer tap over,
Worcester Bosch boiler and space for under counter appliances and
door to the side of the property.

#### WC

With front aspect double glazed window, WC and wash hand basin.

#### First Floor Landing

With doors into bedrooms, family bathroom and airing cupboard.

#### Bedroom 1

A large room with radiator, built-in wardrobes, door to ensuite and front asepct double glazed windows with views toward Malvern Hills and countryside.

# Ensute

With radiator, side aspect double glazed window, WC, wash hand basin and shower.

### Bedroom 2

With front aspect double glazed window, radiator and storage cupboard.

#### Bedroom 3

With rear asepct double glazed window and radiator.

#### Bedroom 4

With rear asepct double glazed window and radiator.

# Bathroom

With rear asepct double glazed window, P shaped bath with shower over, WC, wash hand basin and heated towel rail.

#### Outside

The front of the property is approached via a paved driveway leading to entrance door and garage with up and over door as well as side access. To the rear of the property is a pleasant rear garden laid to a mixture of lawn and patio areas, herbaceous borders and fenced boundaries to sides and rear.

Approximate Area = 1252 sq ft / 116.3 sq m Garage = 155 sq ft / 14.4 sq m Total = 1407 sq ft / 130.7 sq m

Floor plan produced in accordance with RICS Property Measurement Standards incorporating International Property Measurement Standards (IPMS2 Residential). © nitchecom 2024. Produced for Hills Estate Agents. REF: 1120870