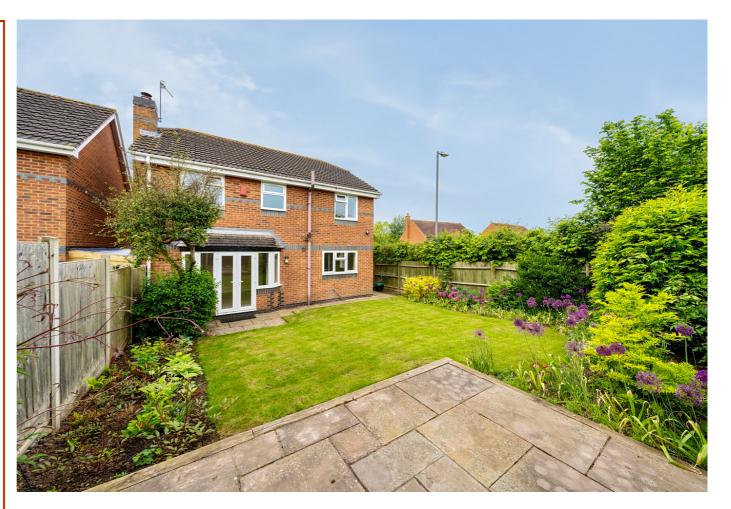

#### Outside

The front of the property is approached via a paved driveway leading to entrance door and garage with up and over door as well as side access. To the rear of the property is a pleasant rear garden laid to a mixture of lawn and patio areas, herbaceous borders and fenced boundaries to sides and rear.