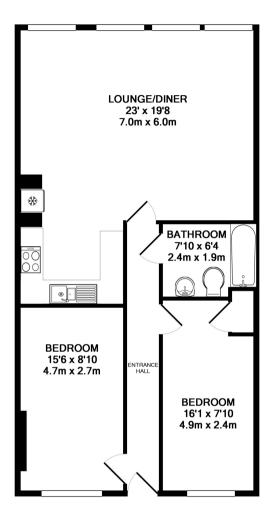

TOTAL APPROX. FLOOR AREA 748 SQ.FT. (69.5 SQ.M.) Whilst every attempt has been made to ensure the accuracy of the floor plan contained here, measurements of doors, windows, rooms and any other items are approximate and no responsibility is taken for any error, omission, or mis-statement. This plan is for illustrative purposes only and should be used as such by any prospective purchaser. The services, systems and appliances shown have not been tested and no guarantee as to their operability or efficiency can be given Made with Metropix ©2018