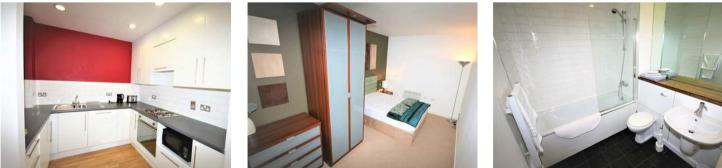

## **£890 Not Applicable**

Diamond Properties are pleased to offer this fully furnished city centre flat. The furnished property boasts 2 large double bedrooms, an open plan lounge/dining room, fully fitted kitchen and house bathroom. The open plan lounge/dining room has a large leather sofa, 4 person dining table. The kitchen has a washer/dryer, dishwasher, electric oven & hob, fridge/freezer and a microwave. The property is located next to the Corn Exchange, and within walking distance of a vast array of bars, restaurants and a range of shops.