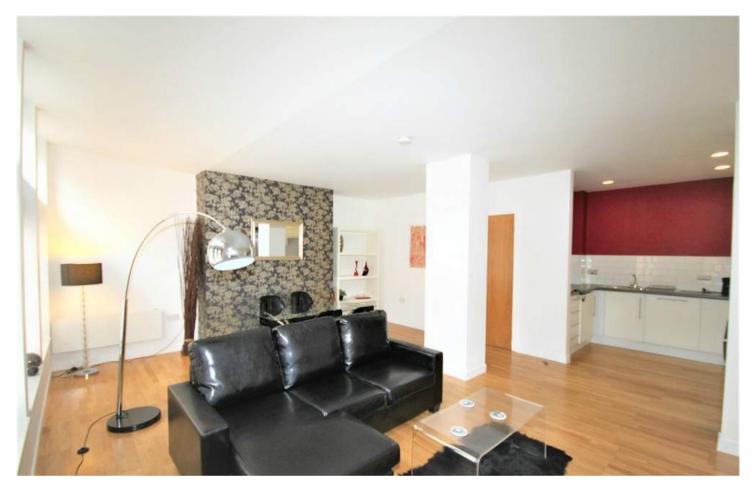

## **£890 Not Applicable**

Diamond Properties are pleased to offer this fully furnished city centre flat. The furnished property boasts 2 large double bedrooms, an open plan lounge/dining room, fully fitted kitchen and house bathroom. The open plan lounge/dining room has a large leather sofa, 4 person dining table. The kitchen has a washer/dryer, dishwasher, electric oven & hob, fridge/freezer and a microwave. The property is located next to the Corn Exchange, and within walking distance of a vast array of bars, restaurants and a range of shops.