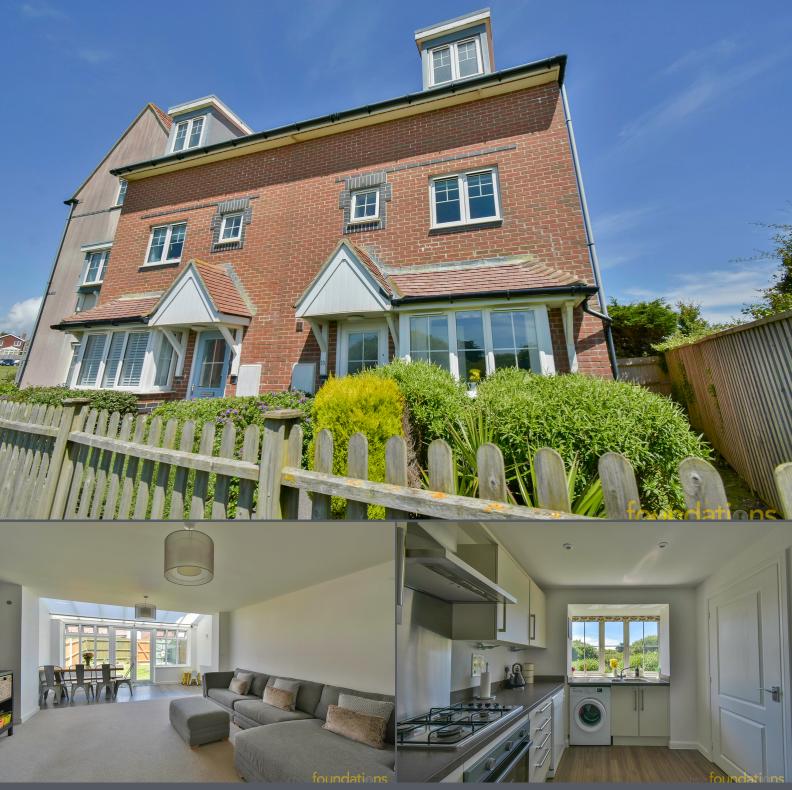

## Northcliffe Bexhill-on-Sea East Sussex TN40 1RA

£415,000 Freehold

A bright and spacious FOUR BEDROOM end of terrace townhouse situated within a very short walk of the seafront and beach. The property is also just over half a mile from the town centre and train station whilst St Richard's school is also close by. The accommodation comprises; entrance hall, cloakroom/WC, modern fitted kitchen, impressive 23' lounge/dining room, three first floor bedrooms, modern family bathroom and on the second floor there is the master bedroom with en-suite. Outside there is a low maintenance rear garden, allocated parking space and garage. EPC - TBC.