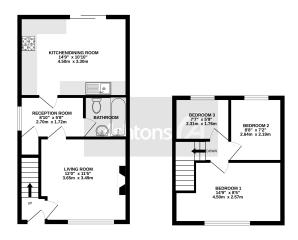

 408 sq.ft. (37.9 sq.m.) approx.
 252 sq.ft. (23.4 sq.m.) approx.

TOTAL FLOOR AREA: 660 sq.ft. (61.3 sq.m.) approx.
White every attempt has been made to create the accuracy of the filterplan contained here, measurements of doors, windows, rooms and my other items are opportunate and no reportuibility in tables for any error, creation or mis-olderment. This joint is for illinoisable purposes only and should be used as such by any prospective proclapses. The every systems and appliances shown have not been restricted and applications.