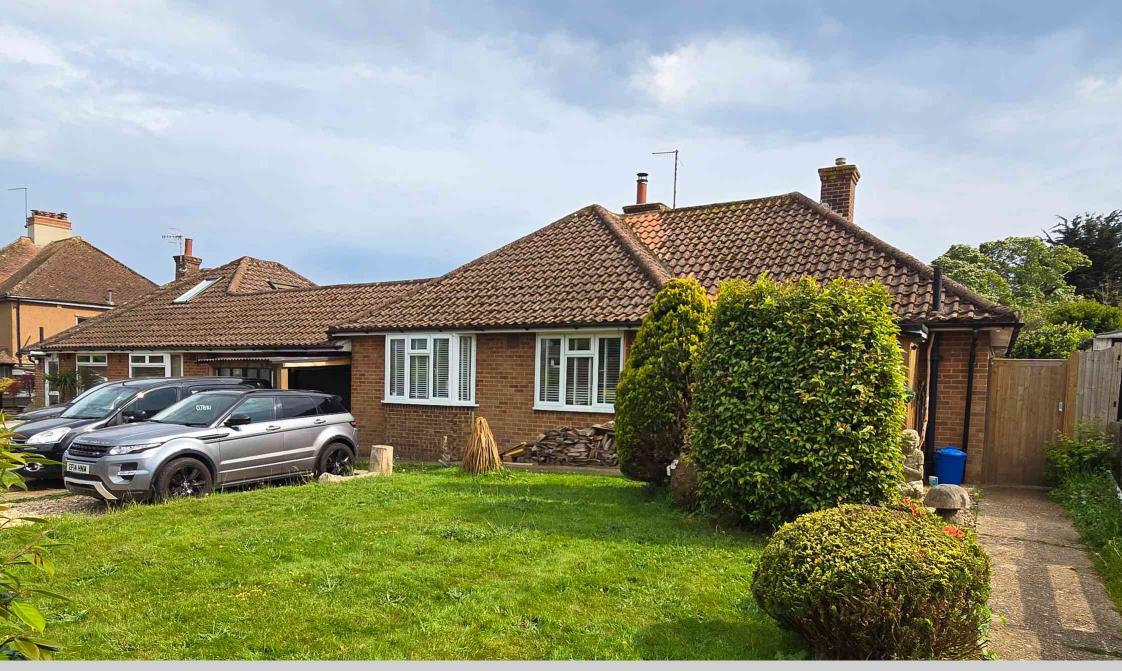

27 Woodsgate Park, Bexhill-on-Sea, East Sussex, TN39 4DL Spacious Three Bed Link-Detached Bungalow With Large South Facing Garden & Located In A Sought After Location £439,950 - Freehold

A very spacious Three Bedroom Link-Detached Bungalow \* Accommodation & Benefits Include \* A good size inner hall \* Three family bedrooms \* A spacious open plan kitchen-diner with the dining area offering feature bifold doors and inset double aspect 9KW wood burning stove \* A separate family lounge with patio doors and 9KW wood burning stove \* An additional extended garden room reception / bar & patio doors leading out to the garden \* A modern family bathroom and separate WC \* Gas central heating and double glazing throughout \* A substantial South facing rear garden that is mostly laid to lawn with pleasant patio area with pergola \* A good size front garden mostly laid to lawn \* Driveway offering ample parking \* Integral bike garage/store \* Located in a sought after & peaceful Location \* Well presented & modern throughout with additional potential & scope \* Located in a sought after location close to Bexhill Downs area : For any additional information or to arrange a view please contact our Bexhill office on (01424) 224488.

A Spacious Three Bed link-detached bungalow \* Three good size family bedrooms \* Spacious open plan kitchen-diner \* Dining area with bifold doors and feature log burner \* Additional extended reception room/bar \* Modern family bathroom and separate WC \* Gas central heating and double glazing throughout \* Substantial South facing rear garden \* Pleasant patio area with pergola \* Good size front garden mostly laid to lawn \* Driveway offering ample parking \* Integral bike garage/store \* Excellent additional potential & scope \* Internal viewing highly recommended \* Call Our Bexhill Team On 01424 224488.

A Spacious Three Bed link-detached bungalow \* Three good size family bedrooms \* Spacious open plan kitchen-diner \* Dining area with bifold doors and dual aspect 9KW wood burning stove \* Separate family lounge with patio doors & powerful 9KW double aspect wood burning stove \* Additional extended reception room/bar \* Modern family bathroom and separate WC \* Gas central heating and double glazing throughout \* Substantial South facing rear garden \* Pleasant patio area with pergola \* Good size front garden mostly laid to lawn \* Driveway offering ample parking \* Integral bike garage/store \* Excellent additional potential & scope \* Internal viewing highly recommended \* Call Our Bexhill Team On 01424 224488.