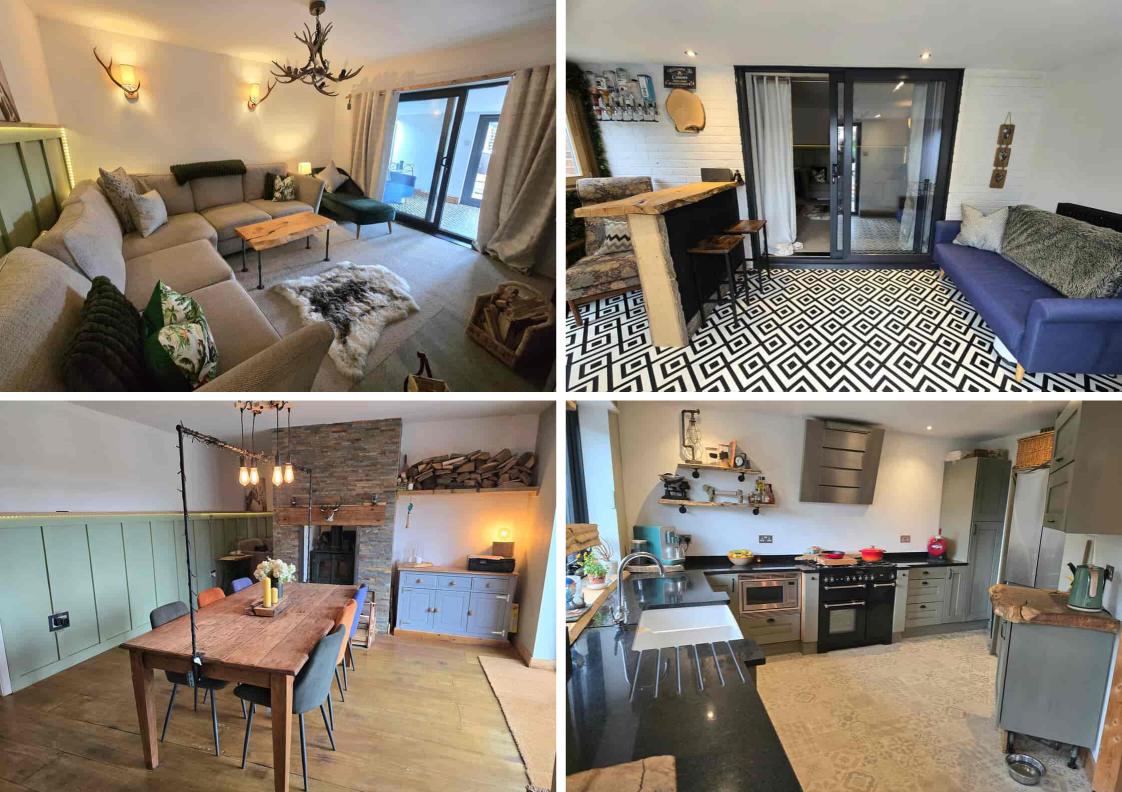

A Spacious Three Bed link-detached bungalow \* Three good size family bedrooms \* Spacious open plan kitchen-diner \* Dining area with bifold doors and feature log burner \* Additional extended reception room/bar \* Modern family bathroom and separate WC \* Gas central heating and double glazing throughout \* Substantial South facing rear garden \* Pleasant patio area with pergola \* Good size front garden mostly laid to lawn \* Driveway offering ample parking \* Integral bike garage/store \* Excellent additional potential & scope \* Internal viewing highly recommended \* Call Our Bexhill Team On 01424 224488.

A Spacious Three Bed link-detached bungalow \* Three good size family bedrooms \* Spacious open plan kitchen-diner \* Dining area with bifold doors and dual aspect 9KW wood burning stove \* Separate family lounge with patio doors & powerful 9KW double aspect wood burning stove \* Additional extended reception room/bar \* Modern family bathroom and separate WC \* Gas central heating and double glazing throughout \* Substantial South facing rear garden \* Pleasant patio area with pergola \* Good size front garden mostly laid to lawn \* Driveway offering ample parking \* Integral bike garage/store \* Excellent additional potential & scope \* Internal viewing highly recommended \* Call Our Bexhill Team On 01424 224488.

- Spacious linked detached bungalow
- Three good size family bedrooms
- Cosy Family Lounge with patio doors
  - Dining room with bifold doors
  - Spacious open plan kitchen-diner
- 9KW Dual Aspect Wood Burning Stove
- Additional extended reception room/bar
- Modern family bathroom and separate WC
- Gas central heating and double glazing throughout.