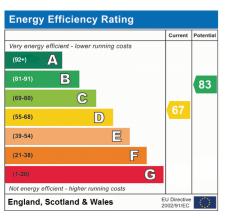

www.propertycafe.co

Bedrooms: 3 Receptions: 2 Council Tax: Band D Council Tax: Rate 2552.34 Parking Types: Driveway. Garage. Heating Sources: Central. Gas. Electricity Supply: Mains Supply. EPC Rating: D (67) Water Supply: Mains Supply. Sewerage: Mains Supply. Broadband Connection Types: FTTP. Accessibility Types: Level access.