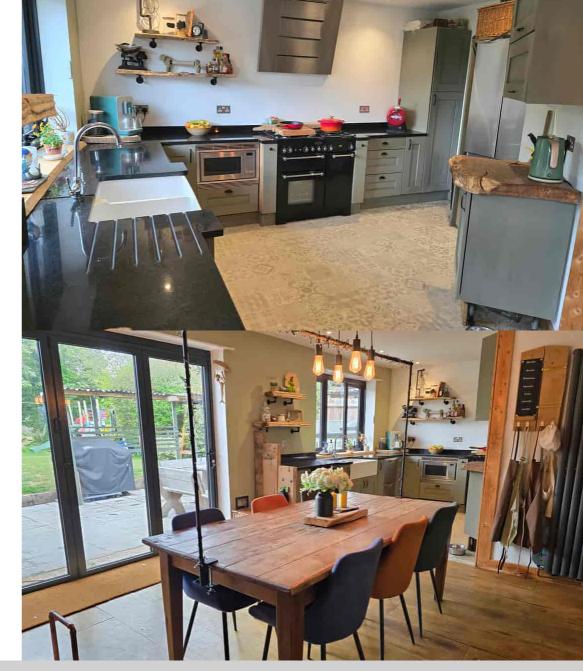

A Spacious Three Bed link-detached bungalow \* Three good size family bedrooms \* Spacious open plan kitchen-diner \* Dining area with bifold doors and feature log burner \* Additional extended reception room/bar \* Modern family bathroom and separate WC \* Gas central heating and double glazing throughout \* Substantial South facing rear garden \* Pleasant patio area with pergola \* Good size front garden mostly laid to lawn \* Driveway offering ample parking \* Integral bike garage/store \* Excellent additional potential & scope \* Internal viewing highly recommended \* Call Our Bexhill Team On 01424 224488.

A Spacious Three Bed link-detached bungalow \* Three good size family bedrooms \* Spacious open plan kitchen-diner \* Dining area with bifold doors and dual aspect 9KW wood burning stove \* Separate family lounge with patio doors & powerful 9KW double aspect wood burning stove \* Additional extended reception room/bar \* Modern family bathroom and separate WC \* Gas central heating and double glazing throughout \* Substantial South facing rear garden \* Pleasant patio area with pergola \* Good size front garden mostly laid to lawn \* Driveway offering ample parking \* Integral bike garage/store \* Excellent additional potential & scope \* Internal viewing highly recommended \* Call Our Bexhill Team On 01424 224488.

- Spacious linked detached bungalow
- Three good size family bedrooms
- Cosy Family Lounge with patio doors
  - Dining room with bifold doors
  - Spacious open plan kitchen-diner
- 9KW Dual Aspect Wood Burning Stove
- Additional extended reception room/bar
- Modern family bathroom and separate WC
- Gas central heating and double glazing throughout.