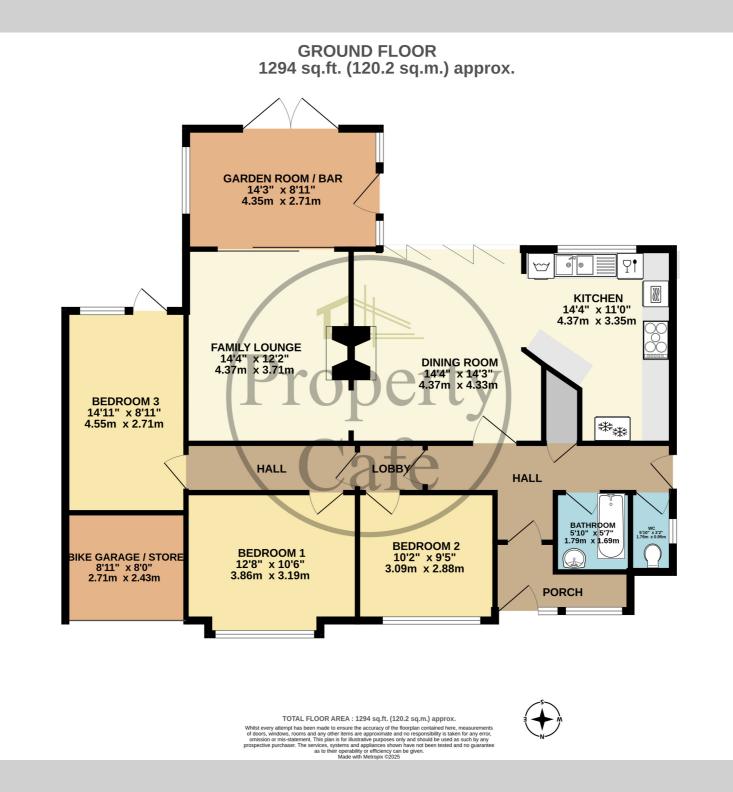

27 Woodsgate Park, Bexhill-on-Sea, East Sussex, TN39 4DL Spacious Three Bed Link-Detached Bungalow With Large South Facing Garden & Located In A Sought After Location £439,950 - Freehold

A very spacious Three Bedroom Link-Detached Bungalow \* Accommodation & Benefits Include \* A good size inner hall \* Three family bedrooms \* A spacious open plan kitchen-diner with the dining area offering feature bifold doors and inset double aspect 9KW wood burning stove \* A separate family lounge with patio doors and 9KW wood burning stove \* An additional extended garden room reception / bar & patio doors leading out to the garden \* A modern family bathroom and separate WC \* Gas central heating and double glazing throughout \* A substantial South facing rear garden that is mostly laid to lawn with pleasant patio area with pergola \* A good size front garden mostly laid to lawn \* Driveway offering ample parking \* Integral bike garage/store \* Located in a sought after & peaceful Location \* Well presented & modern throughout with additional potential & scope \* Located in a sought after location close to Bexhill Downs area : For any additional information or to arrange a view please contact our Bexhill office on (01424) 224488.

A Spacious Three Bed link-detached bungalow \* Three good size family bedrooms \* Spacious open plan kitchen-diner \* Dining area with bifold doors and feature log burner \* Additional extended reception room/bar \* Modern family bathroom and separate WC \* Gas central heating and double glazing throughout \* Substantial South facing rear garden \* Pleasant patio area with pergola \* Good size front garden mostly laid to lawn \* Driveway offering ample parking \* Integral bike garage/store \* Excellent additional potential & scope \* Internal viewing highly recommended \* Call Our Bexhill Team On 01424 224488.

A Spacious Three Bed link-detached bungalow \* Three good size family bedrooms \* Spacious open plan kitchen-diner \* Dining area with bifold doors and dual aspect 9KW wood burning stove \* Separate family lounge with patio doors & powerful 9KW double aspect wood burning stove \* Additional extended reception room/bar \* Modern family bathroom and separate WC \* Gas central heating and double glazing throughout \* Substantial South facing rear garden \* Pleasant patio area with pergola \* Good size front garden mostly laid to lawn \* Driveway offering ample parking \* Integral bike garage/store \* Excellent additional potential & scope \* Internal viewing highly recommended \* Call Our Bexhill Team On 01424 224488.