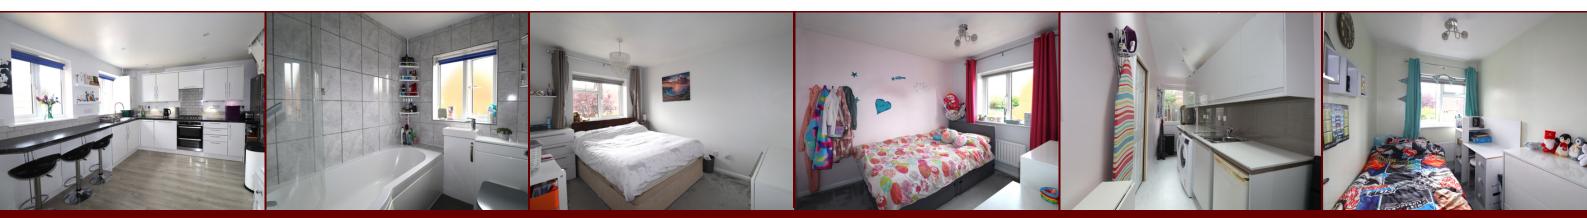

#### **REFITTED KITCHEN/BREAKFAST ROOM**

14' 10" x 12' 11" (4.52m x 3.94m)max. Front aspect upvc double glazed windows, matching range of eye and base level units incorporating square edged worksurfaces with inset one and a quarter bowl sink unit with mixer tap. Built in four ring gas hob and fan assisted electric double oven below extractor fan, integrated dishwasher, space for fridge/freezer, wall mounted concealed central heating boiler, part tiled walls, breakfast bar. Stairway to first floor with under storage, radiator, laminate flooring, door to living/dining room, smooth finish ceiling with inset lighting.

#### **BEDROOM ONE**

12' 1" x 11' 8" (3.68m x 3.56m)max into doorway. Rear aspect upvc double glazed window, radiator, built in wardrobes with hanging rails and shelving, access to loft space via hatch, textured ceiling.

#### **BEDROOM TWO**

12' 1" x 9' 8" (3.68m x 2.95m)max into doorway. Front aspect upvc double glazed window, radiator, built in wardrobe with hanging rail and shelving, cupboard housing hot water cylinder with shelving above, textured ceiling.

#### **BEDROOM THREE**

9' 0" x 6' 2" (2.74m x 1.88m) Rear aspect upvc double glazed window, radiator, textured ceiling.

#### **REFITTED BATHROOM**

Front aspect upvc opaque double glazed window, three piece suite comprising cistern enclosed wc, vanity inset wash hand basin with mixer tap, panel enclosed bath mixer tap and shower over, fitted screen, chrome heated towel rail, fully tiled walls, extractor, textured ceiling.