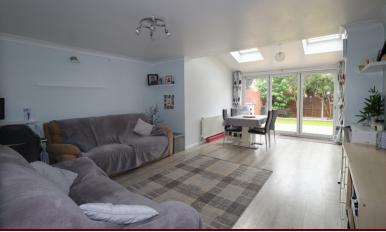

#### LIVING/DINING ROOM

21' 5" x 14' 10" (6.53m x 4.52m)max. Rear aspect double glazed tri-folding doors to terrace, two rear aspect double glazed 'Velux ' windows. 'Virgin' cable point, two radiators, space suitable for dining table and chairs, sliding door to utility room, smooth finish ceiling with coving.