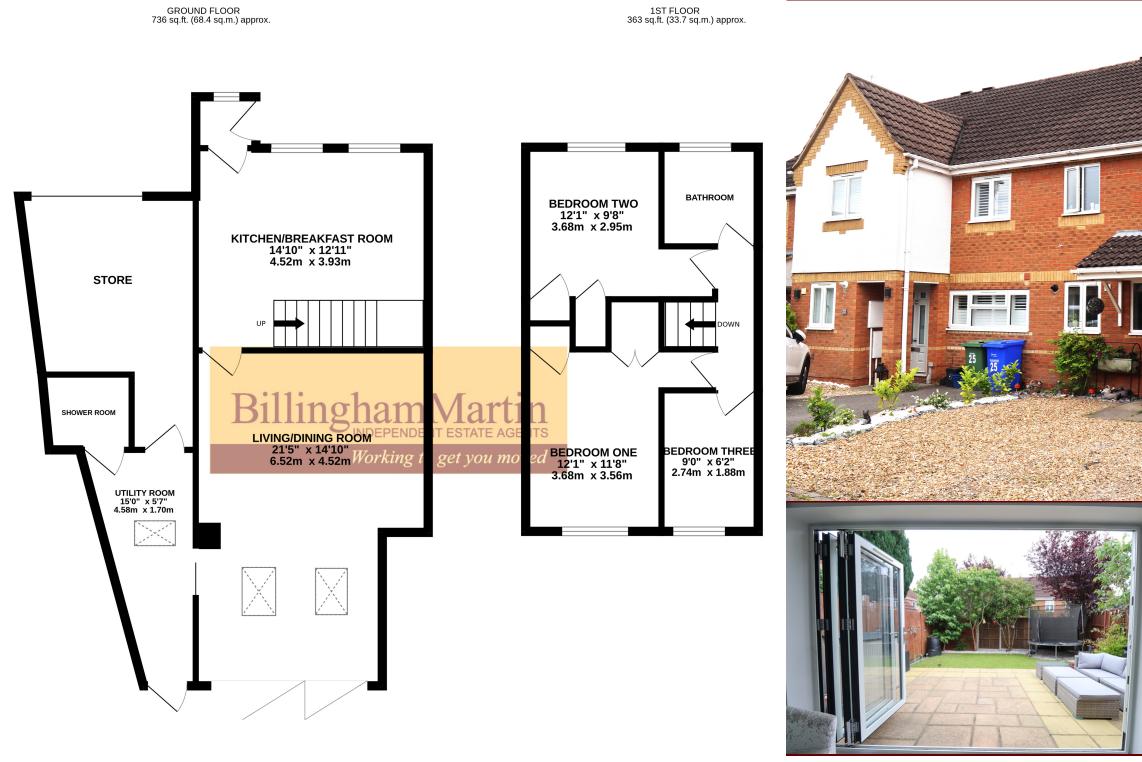

#### **GROUND FLOOR**

#### **REFITTED KITCHEN/BREAKFAST ROOM**

14' 10" x 12' 11" (4.52m x 3.94m)max. Front aspect upvc double glazed windows, matching range of eye and base level units incorporating square edged worksurfaces with inset one and a quarter bowl sink unit with mixer tap. Built in four ring gas hob and fan assisted electric double oven below extractor fan, integrated dishwasher, space for fridge/freezer, wall mounted concealed central heating boiler, part tiled walls, breakfast bar. Stairway to first floor with under storage, radiator, laminate flooring, door to living/dining room, smooth finish ceiling with inset lighting.

#### LIVING/DINING ROOM

21' 5" x 14' 10" (6.53m x 4.52m)max. Rear aspect double glazed tri-folding doors to terrace, two rear aspect double glazed 'Velux ' windows. 'Virgin' cable point, two radiators, space suitable for dining table and chairs, sliding door to utility room, smooth finish ceiling with coving.

#### UTILITY ROOM

15' 0" x 5' 7" (4.57m x 1.70m)max. Rear aspect upvc door with double glazed insert, matching range of eye and base level units incorporating work surface with inset single bowl sink unit with mixer tap. Plumbing and space for washing machine, space for tumble dryer and freezer, part tiled walls, doors to shower room and store, Smooth finish ceiling with 'Velux' window.

#### SHOWER ROOM

Three piece suite comprising low level wc, vanity inset wash hand basin with mixer tap, tiled shower cubicle with sliding doors, heated towel rail, extractor, smooth finish ceiling.

#### FIRST FLOOR

#### LANDING

Doors to all three bedrooms and bathroom, textured ceiling.

#### **BEDROOM ONE**

12' 1" x 11' 8" (3.68m x 3.56m)max into doorway. Rear aspect upvc double glazed window, radiator, built in wardrobes with hanging rails and shelving, access to loft space via hatch, textured ceiling.

#### **BEDROOM TWO**

12' 1" x 9' 8" (3.68m x 2.95m)max into doorway. Front aspect upvc double glazed window, radiator, built in wardrobe with hanging rail and shelving, cupboard housing hot water cylinder with shelving above, textured ceiling.

#### **BEDROOM THREE**

9' 0" x 6' 2" (2.74m x 1.88m) Rear aspect upvc double glazed window, radiator, textured ceiling.

#### **REFITTED BATHROOM**

Front aspect upvc opaque double glazed window, three piece suite comprising cistern enclosed wc, vanity inset wash hand basin with mixer tap, panel enclosed bath mixer tap and shower over, fitted screen, chrome heated towel rail, fully tiled walls, extractor, textured ceiling.