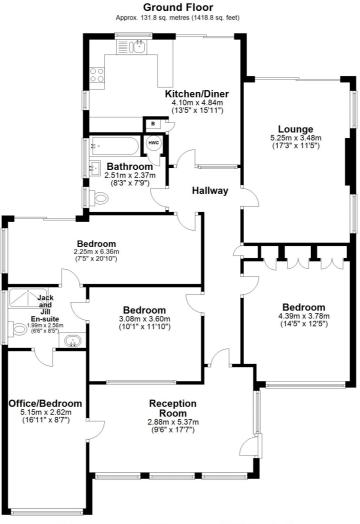

3.1

Total area: approx. 131.8 sq. metres (1418.8 sq. feet)

Plan produced using PlanUp.

9 The Beacons School Lane, Formby, L37 3LN | t: 01704 516 626 | email: hello@stephaniemacnab.co.uk