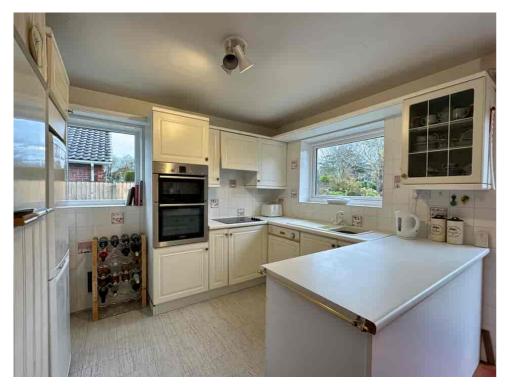

Upon entering, you're welcomed into the RECEPTION/SUN ROOM, a bright space with a pleasant west-facing outlook—perfect for relaxing and enjoying the evening light. The main LOUNGE, overlooking the secluded rear garden, offers a tranquil retreat. The adjacent KITCHEN/DINER is practical space.

The property features four bedrooms, along with a family BATHROOM and an additional SHOWER ROOM, catering well to family needs or visiting guests. The home is completed by ample OFF-ROAD PARKING, accommodating several vehicles, and an enclosed REAR GARDEN for privacy.