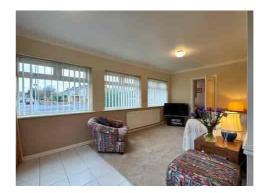

Upon entering, you're welcomed into the RECEPTION/SUN ROOM, a bright space with a pleasant west-facing outlook—perfect for relaxing and enjoying the evening light. The main LOUNGE, overlooking the secluded rear garden, offers a tranquil retreat. The adjacent KITCHEN/DINER is practical space.