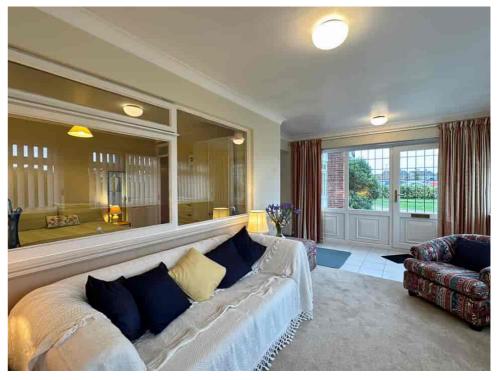

Upon entering, you're welcomed into the RECEPTION/SUN ROOM, a bright space with a pleasant west-facing outlook—perfect for relaxing and enjoying the evening light. The main LOUNGE, overlooking the secluded rear garden, offers a tranquil retreat. The adjacent KITCHEN/DINER is practical space.