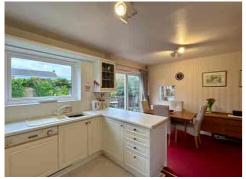

Upon entering, you're welcomed into the RECEPTION/SUN ROOM, a bright space with a pleasant west-facing outlook—perfect for relaxing and enjoying the evening light. The main LOUNGE, overlooking the secluded rear garden, offers a tranquil retreat. The adjacent KITCHEN/DINER is practical space.