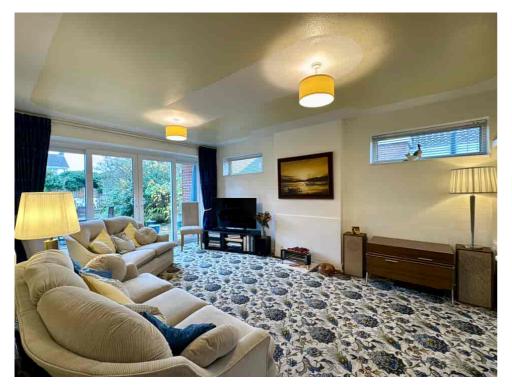

Upon entering, you're welcomed into the RECEPTION/SUN ROOM, a bright space with a pleasant west-facing outlook—perfect for relaxing and enjoying the evening light. The main LOUNGE, overlooking the secluded rear garden, offers a tranquil retreat. The adjacent KITCHEN/DINER is practical space.