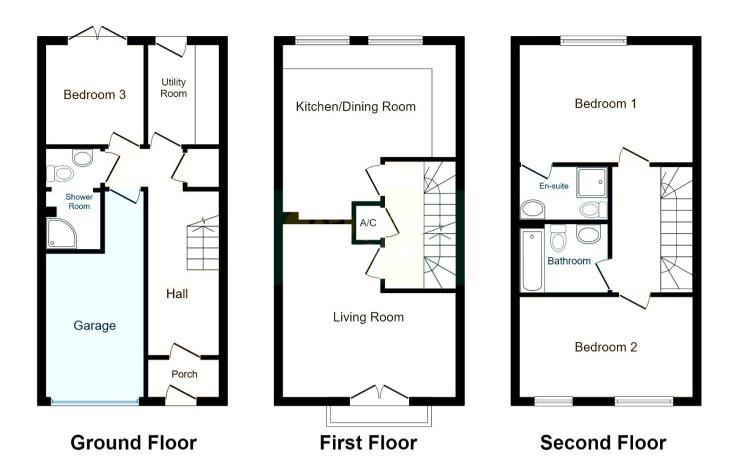

The interior of this beautifully presented property comprises a bedroom, utility room and bathroom on the ground floor. The first floor consists of the living room and kitchen/diner. The second floor consists of a further 2 bedrooms, 1 en-suite and the family bathroom. The exterior boasts a private rear garden, perfect for enjoying the summer months.

This floorplan is for illustrative purposes only and is not drawn to scale. Measurements, floor-areas, openings and orientations are approximate. They should not be relied upon for any purpose and do not form any part of an agreement. No liability is taken for any error or mis-statement. All parties must rely on their own inspections.