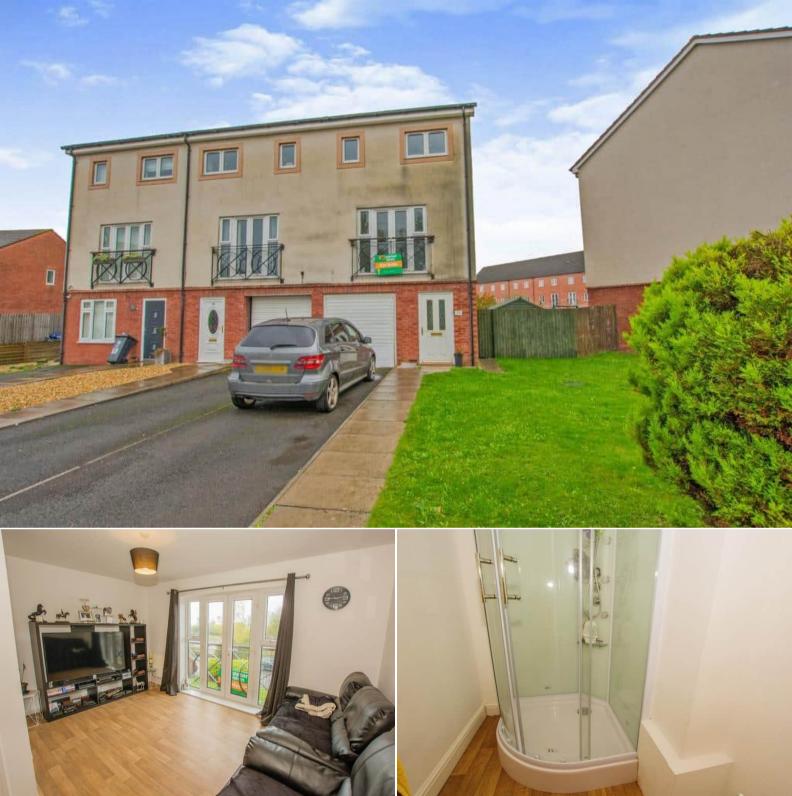

## Argosy Way Newport

Bettermove are proud to present this 3 bedroom town house in Newport available with no forward chain.

The property benefits from double glazing, gas central heating throughout and has off street parking available via the driveway. The council tax band is D.

The interior of this beautifully presented property comprises a bedroom, utility room and bathroom on the ground floor. The first floor consists of the living room and kitchen/diner. The second floor consists of a further 2 bedrooms, 1 en-suite and the family bathroom. The exterior boasts a private rear garden, perfect for enjoying the summer months.

Located in the popular town of Newport, the property is close to a range of amenities, including shops, supermarkets, restaurants and pubs. Excellent transport connections can be found from A48, M4 and many local bus routes.