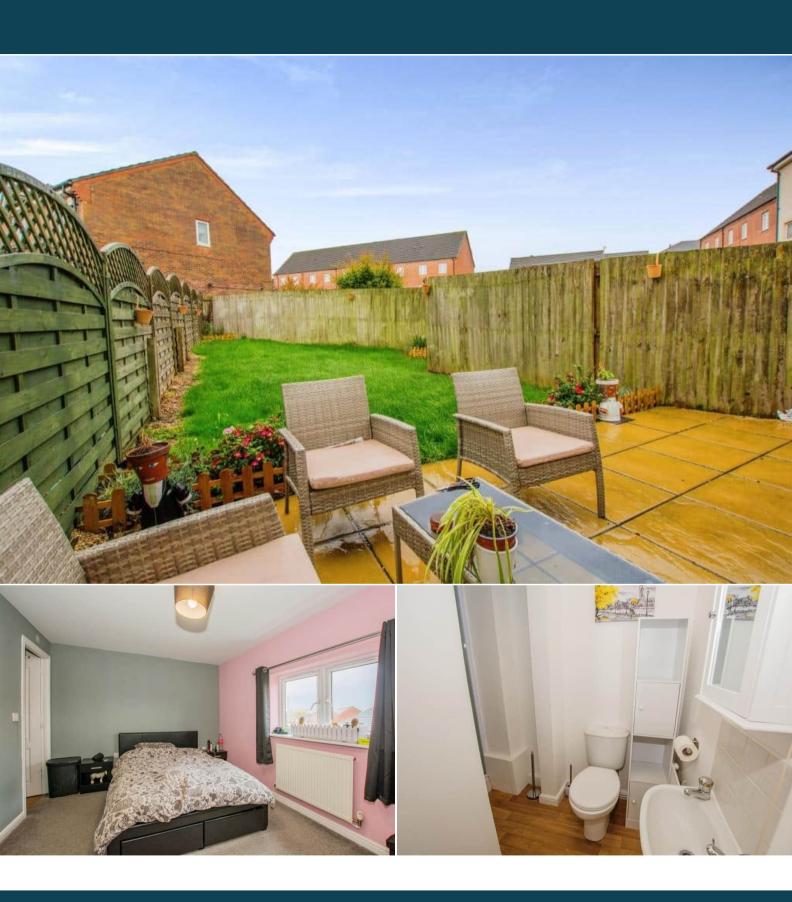

The interior of this beautifully presented property comprises a bedroom, utility room and bathroom on the ground floor. The first floor consists of the living room and kitchen/diner. The second floor consists of a further 2 bedrooms, 1 en-suite and the family bathroom. The exterior boasts a private rear garden, perfect for enjoying the summer months.