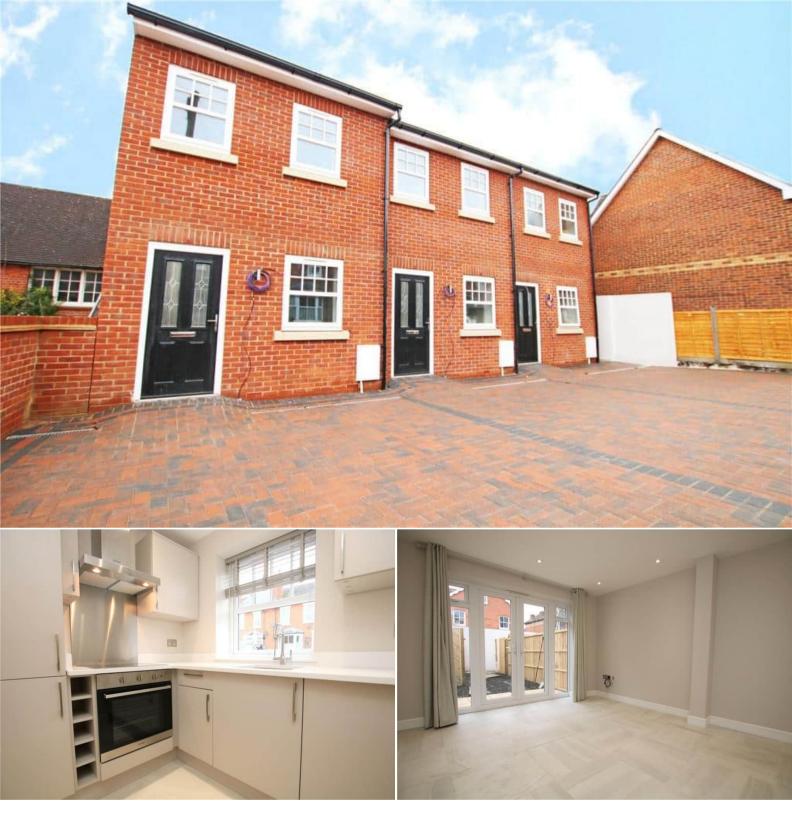

## Wilson Road Reading

Bettermove are proud to present this 2 bedroom terraced house in Reading available with no forward chain.

The property is currently tenanted. Rental yields can be obtained through Bettermove.

The property benefits from double glazing, electric heating throughout and has off street parking available. The council tax band is C.

The interior of this beautifully presented property comprises a spacious living room, w/c and fitted kitchen on the ground floor. The first floor consists of 2 bedrooms and the family bathroom.