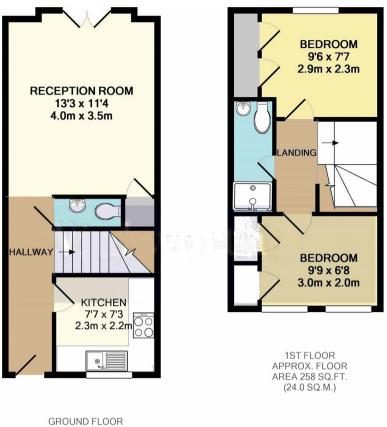

GROUND FLOOR APPROX. FLOOR AREA 318 SQ.FT. (29.6 SQ.M.)

TOTAL APPROX. FLOOR AREA 577 SQ.FT. (53.6 SQ.M.) Whilst every attempt has been made to ensure the accuracy of the floor plan contained here, measurements of doors, windows, rooms and any other items are approximate and no responsibility is taken for any error, omission, or mis-statement. This plan is for illustrative purposes only and should be used as such by any prospective purchaser. The services, systems and appliances shown have not been tested and no guarantee as to their operability or efficiency can be given Made with Metropix ©2018