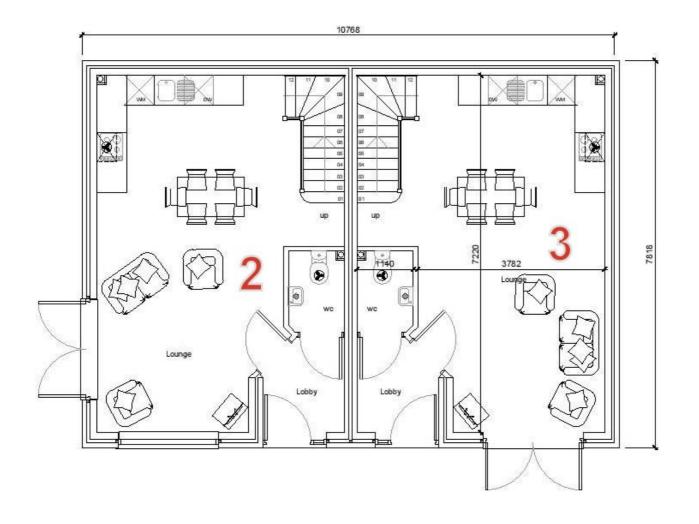

This attractive semi detached town house will be finished to a very impressive specification and will offer well proportioned living space over three floors including a welcoming entrance hall, cloakroom/w.c and an open plan kitchen/living room which features a well appointed kitchen with an extensive range of integrated appliances and granite worktops. On the first floor are two bedrooms and a bathroom and on the second floor is the master bedroom which features an en-suite shower room. Externally this home will benefit from a landscaped front garden and allocated off street parking. The property is expected to be ready December 2021.

**Entrance** 

Via a composite front door.

**Entrance Hall** 

Open Plan Kitchen/Living Room

Cloakroom/W.C

First Floor

Landing

**Bedroom Two** 

Ground Floor

First Floor

Second Floor (Plot 3 only)

Plot Three 30 Albion Road, Broadstairs, Kent. CT102UP.