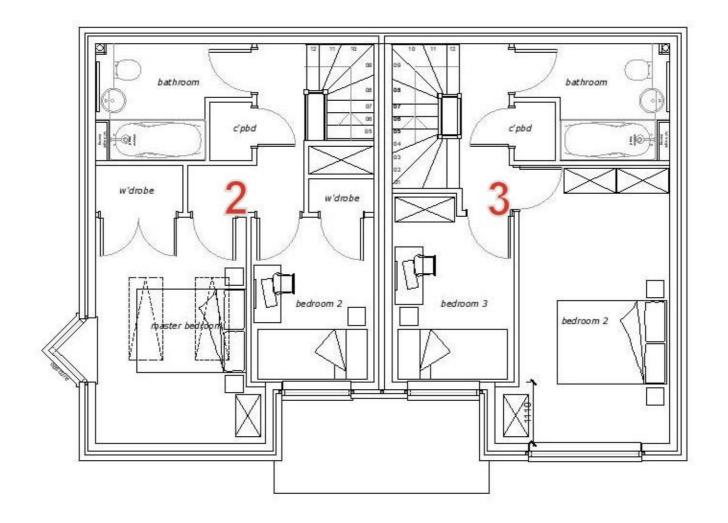

This attractive semi detached town house will be finished to a very impressive specification and will offer well proportioned living space over three floors including a welcoming entrance hall, cloakroom/w.c and an open plan kitchen/living room which features a well appointed kitchen with an extensive range of integrated appliances and granite worktops. On the first floor are two bedrooms and a bathroom and on the second floor is the master bedroom which features an en-suite shower room. Externally this home will benefit from a landscaped front garden and allocated off street parking. The property is expected to be ready December 2021.

**Bedroom Three** 

**Bathroom** 

Second Floor

Master Bedroom

**En-suite Shower Room** 

**Exterior** 

Front Garden

**Allocated Parking** 

Ground Floor

First Floor

Second Floor (Plot 3 only)

Plot Three 30 Albion Road, Broadstairs, Kent. CT102UP.