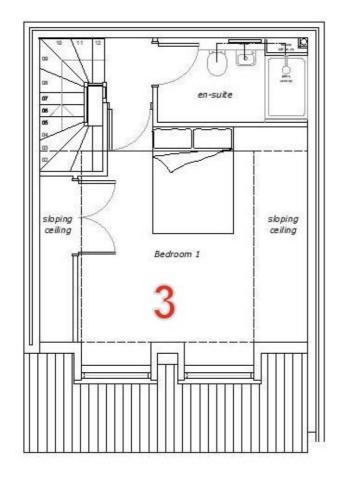

This attractive semi detached town house will be finished to a very impressive specification and will offer well proportioned living space over three floors including a welcoming entrance hall, cloakroom/w.c and an open plan kitchen/living room which features a well appointed kitchen with an extensive range of integrated appliances and granite worktops. On the first floor are two bedrooms and a bathroom and on the second floor is the master bedroom which features an en-suite shower room. Externally this home will benefit from a landscaped front garden and allocated off street parking. The property is expected to be ready December 2021.

**Bedroom Three** 

**Bathroom** 

Second Floor

Master Bedroom

**En-suite Shower Room** 

**Exterior** 

Front Garden

**Allocated Parking** 

Ground Floor

First Floor

Second Floor (Plot 3 only)

Plot Three 30 Albion Road, Broadstairs, Kent. CT102UP.