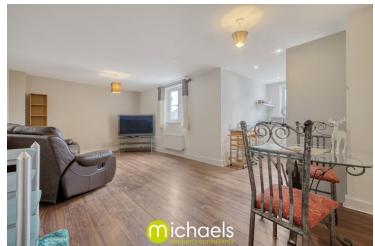

### Living Room & Kitchen

Living Room - 20' 6" x 11' 8" (6.25m x 3.56m)

&

Kitchen - 6' 10" x 9' 0" (2.08m x 2.74m)