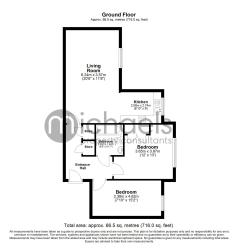

### Living Room & Kitchen

Living Room - 20' 6" x 11' 8" (6.25m x 3.56m)

&

Kitchen - 6' 10" x 9' 0" (2.08m x 2.74m)

#### **Bedroom One**

12' 0" x 13' 0" (3.66m x 3.96m)

#### **Bedroom Two**

15' 2" x 7' 10" (4.62m x 2.39m)

#### **Bathroom**

6' 9" x 5' 11" (2.06m x 1.80m)

#### Floorplans