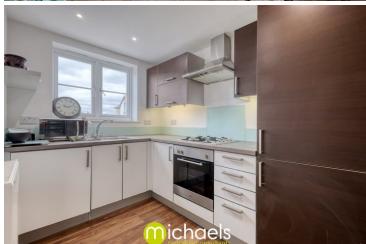

### Living Room & Kitchen

Living Room - 20' 6" x 11' 8" (6.25m x 3.56m)

&

Kitchen - 6' 10" x 9' 0" (2.08m x 2.74m)