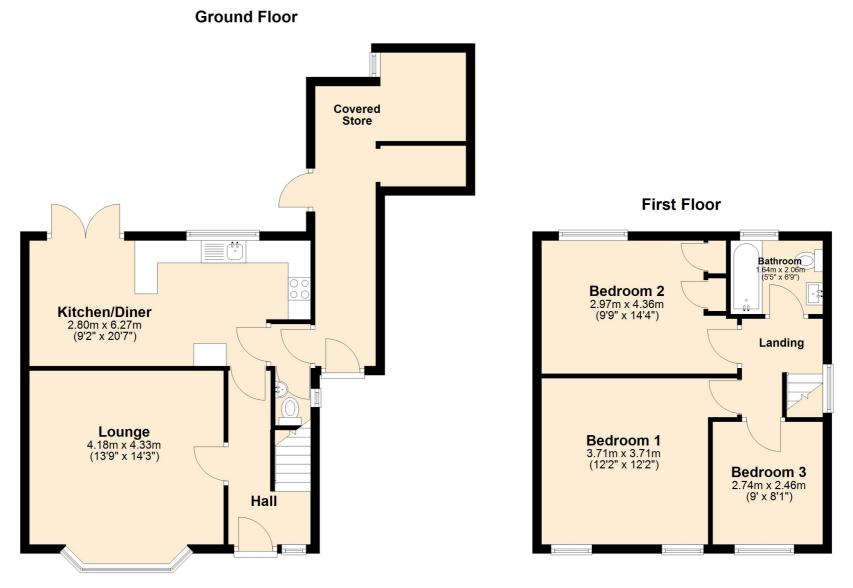

#### Ground Floor Entrance Hall:

New upvc door and window to front. Luxury vinyl flooring. Radiator. Cupboard housing metres. Carpeted stairs to first floor. Internal doors to living room and kitchen/diner.

#### Living Room:

Double glazed bay window to front garden aspect. Luxury vinyl flooring. Radiator. Sockets.

#### Kitchen/Diner:

Luxury vinyl flooring. Radiator with aesthetic cover. Double glazed window and French doors to garden aspect. Fitted kitchen with worktops, breakfast bar, a range of wall and base mounted units and integrated: Electric hob, extractor, oven, dishwasher, washing/dryng machine. Combi boiler cupboard. Dining space. Internal door to small lobby and cloakroom. Sockets.

### WC:

Luxury vinyl flooring. Radiator. Double glazed window to side aspect. WC. Wash basin.

#### Landing:

Double glazed window to side aspect. Carpet. Loft hatch.

#### **Bedroom One:**

Carpet. Radiator. Double glazed window to front aspect. Sockets.

#### **Bedroom Two:**

Carpet. Radiator. Double glazed window to rear aspect. Built in wardrobes. Sockets.

#### **Bedroom Three:**

Carpet. Radiator. Double glazed window to front aspect. Sockets.

#### Bathroom:

Luxury vinyl flooring. Heated towel rail. Double glazed privacy window to rear aspect. Bath with wall mounted shower, tiled walls and glass screen. Low level WC. Wash basing with vanity unit.