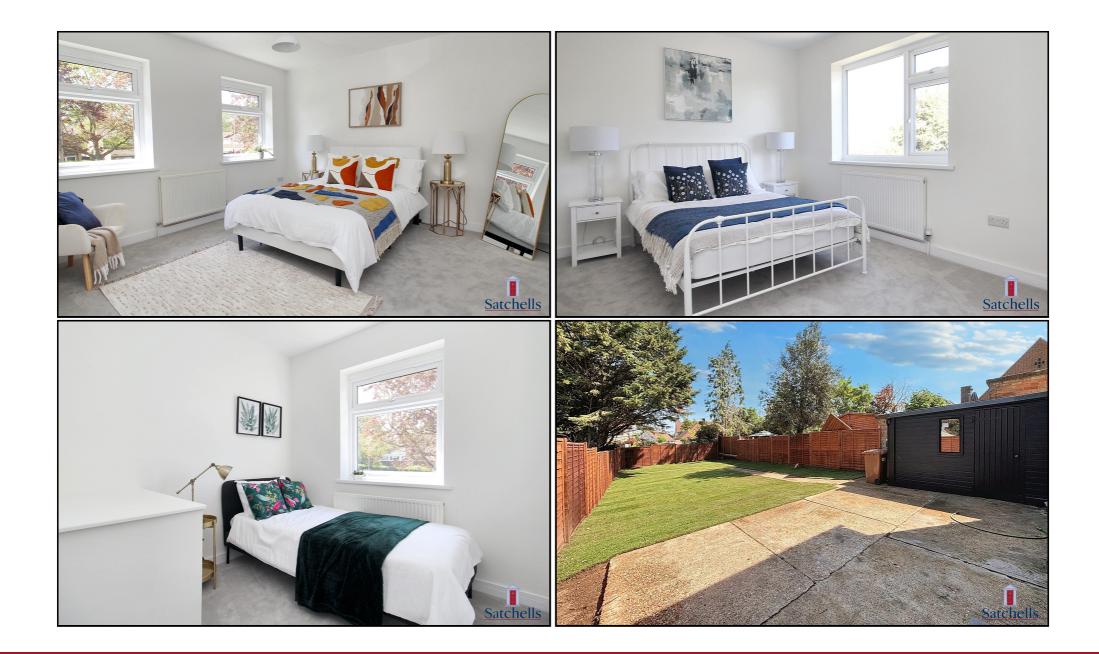

#### **Bedroom One:**

Carpet. Radiator. Double glazed window to front aspect. Sockets.

#### **Bedroom Two:**

Carpet. Radiator. Double glazed window to rear aspect. Built in wardrobes. Sockets.

#### **Bedroom Three:**

Carpet. Radiator. Double glazed window to front aspect. Sockets.

#### **Rear Garden:**

Enclosed with fencing and mostly laid to lawn. Patio area opening out from the kitchen/diner. Brick built outbuilding adjoined to the property with electrics and lighting. Perfect for home office or storage space with potential to extend STPP.