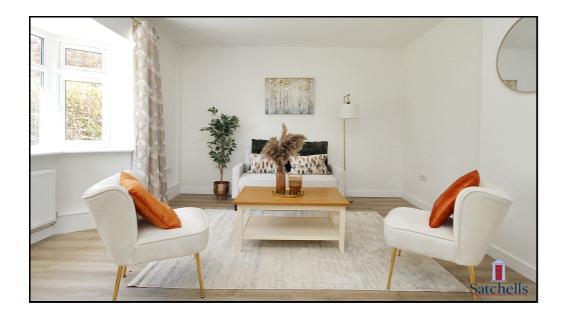

#### Living Room:

Double glazed bay window to front garden aspect. Luxury vinyl flooring. Radiator. Sockets.