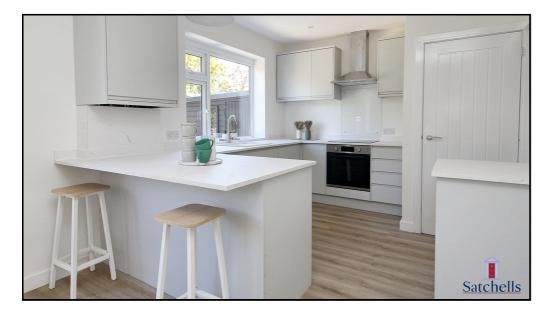

#### Kitchen/Diner:

Luxury vinyl flooring. Radiator with aesthetic cover. Double glazed window and French doors to garden aspect. Fitted kitchen with worktops, breakfast bar, a range of wall and base mounted units and integrated: Electric hob, extractor, oven, dishwasher, washing/dryng machine. Combi boiler cupboard. Dining space. Internal door to small lobby and cloakroom. Sockets.