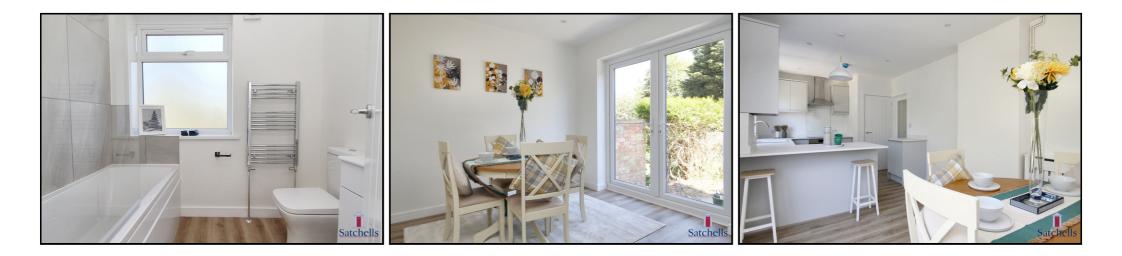

#### Bathroom:

Luxury vinyl flooring. Heated towel rail. Double glazed privacy window to rear aspect. Bath with wall mounted shower, tiled walls and glass screen. Low level WC. Wash basing with vanity unit.

#### Kitchen/Diner:

Luxury vinyl flooring. Radiator with aesthetic cover. Double glazed window and French doors to garden aspect. Fitted kitchen with worktops, breakfast bar, a range of wall and base mounted units and integrated: Electric hob, extractor, oven, dishwasher, washing/dryng machine. Combi boiler cupboard. Dining space. Internal door to small lobby and cloakroom. Sockets.