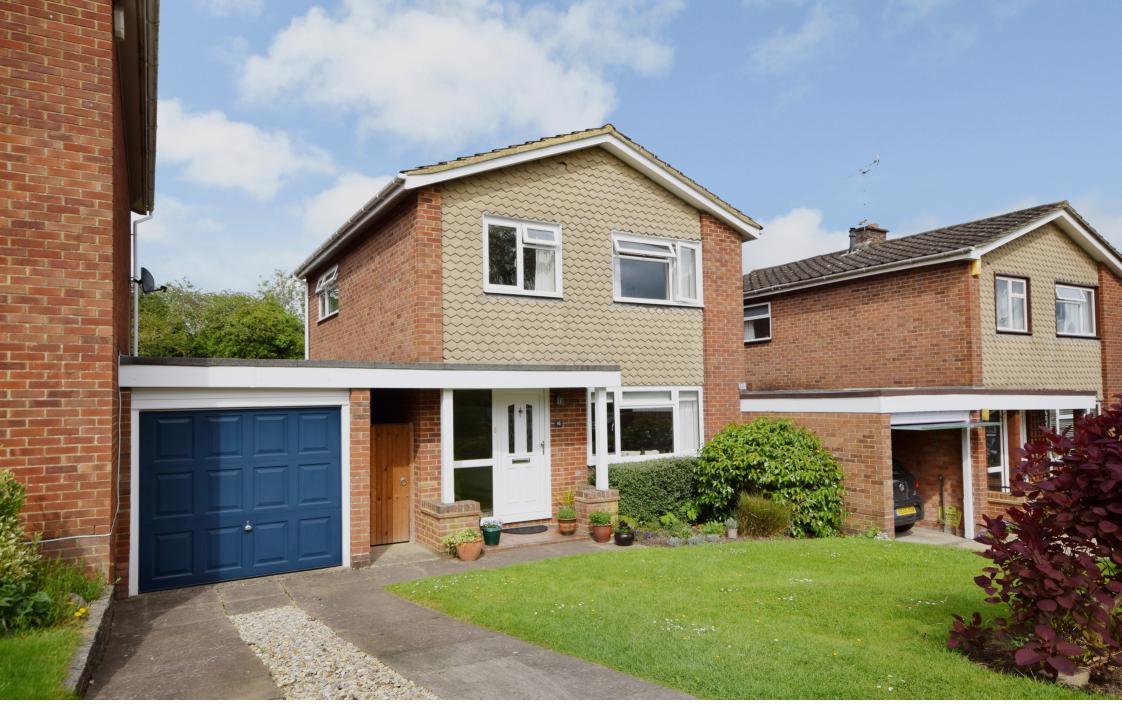

## **Description**

A very well presented link detached home, situated in a residential road on the edge of Farnham's 320 acre historic deer park. The house enjoys a super position in the road, with open views to the front and rear, over a play park and green space. The accommodation includes an entrance hall, living room, dining room and kitchen, which could be opened up subject to the usual checks and support. On the first floor there are three bedrooms, a family bathroom and a separate w.c. The private rear garden is mainly laid to lawn with wood panel fencing and natural screening. To the front of the house is a driveway providing parking for two cars and leading to a single garage.

The property benefits from gas central heating, double glazing, all mains services and the water supply is metered. Ultrafast broadband is available in the area and mobile signal varies depending on provider. Buyers are advised to do their own onsite checks. There was movement in the floor slab approximately 30 years ago and it was replaced. The vendor has not experienced any issues since.