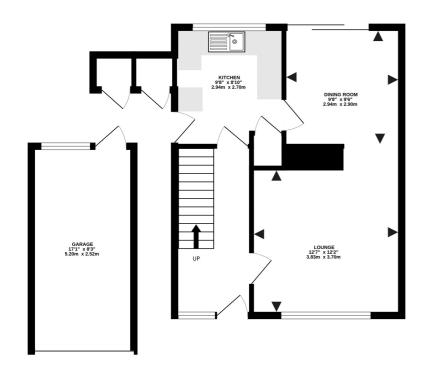

## **Description**

A very well presented link detached home, situated in a residential road on the edge of Farnham's 320 acre historic deer park. The house enjoys a super position in the road, with open views to the front and rear, over a play park and green space. The accommodation includes an entrance hall, living room, dining room and kitchen, which could be opened up subject to the usual checks and support. On the first floor there are three bedrooms, a family bathroom and a separate w.c. The private rear garden is mainly laid to lawn with wood panel fencing and natural screening. To the front of the house is a driveway providing parking for two cars and leading to a single garage.

## **Directions**

Sat Nav Ref: GU9 0NR

**Local Authority** 

Waverley Band E

GROUND FLOOR 576 sq.ft. (53.6 sq.m.) approx. 1ST FLOOR 422 sq.ft. (39.2 sq.m.) approx.

TOTAL FLOOR AREA: 999 sq.ft. (92.8 sq.m.) approx.

Whilst every attempt has been made to ensure the accuracy of the floorplan contained here, measurements of doors, windows, rooms and any other items are approximate and no responsibility is taken for any error, omission or mis-statement. This plan is for illustrative purposes only and should be used as such by any prospective purchaser. The services, systems and appliances shown have not been tested and no guarantee as to their operability or efficiency can be given.