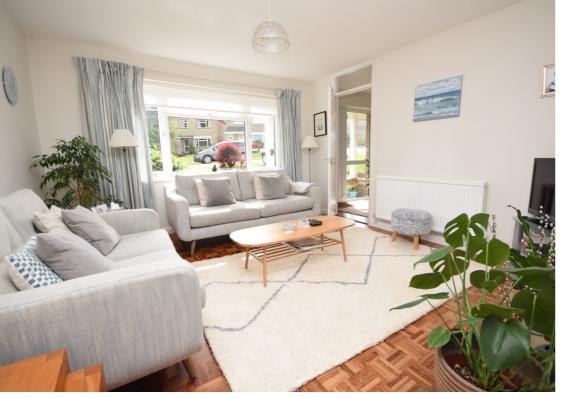

## **Description**

A very well presented link detached home, situated in a residential road on the edge of Farnham's 320 acre historic deer park. The house enjoys a super position in the road, with open views to the front and rear, over a play park and green space. The accommodation includes an entrance hall, living room, dining room and kitchen, which could be opened up subject to the usual checks and support. On the first floor there are three bedrooms, a family bathroom and a separate w.c. The private rear garden is mainly laid to lawn with wood panel fencing and natural screening. To the front of the house is a driveway providing parking for two cars and leading to a single garage.