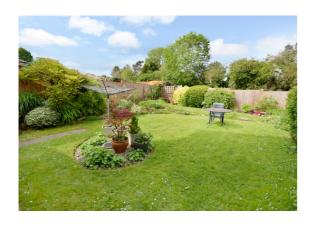

## **Description**

A very well presented link detached home, situated in a residential road on the edge of Farnham's 320 acre historic deer park. The house enjoys a super position in the road, with open views to the front and rear, over a play park and green space. The accommodation includes an entrance hall, living room, dining room and kitchen, which could be opened up subject to the usual checks and support. On the first floor there are three bedrooms, a family bathroom and a separate w.c. The private rear garden is mainly laid to lawn with wood panel fencing and natural screening. To the front of the house is a driveway providing parking for two cars and leading to a single garage.