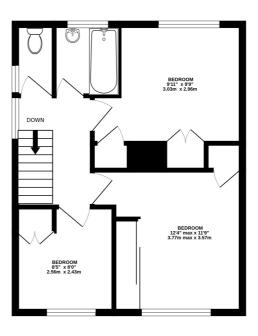

## **Description**

A very well presented link detached home, situated in a residential road on the edge of Farnham's 320 acre historic deer park. The house enjoys a super position in the road, with open views to the front and rear, over a play park and green space. The accommodation includes an entrance hall, living room, dining room and kitchen, which could be opened up subject to the usual checks and support. On the first floor there are three bedrooms, a family bathroom and a separate w.c. The private rear garden is mainly laid to lawn with wood panel fencing and natural screening. To the front of the house is a driveway providing parking for two cars and leading to a single garage.

## **Directions**

Sat Nav Ref: GU9 0NR

**Local Authority** 

Waverley Band E

GROUND FLOOR 576 sq.ft. (53.6 sq.m.) approx. 1ST FLOOR 422 sq.ft. (39.2 sq.m.) approx.

TOTAL FLOOR AREA: 999 sq.ft. (92.8 sq.m.) approx.

Whilst every attempt has been made to ensure the accuracy of the floorplan contained here, measurements of doors, windows, rooms and any other items are approximate and no responsibility is taken for any error, omission or mis-statement. This plan is for illustrative purposes only and should be used as such by any prospective purchaser. The services, systems and appliances shown have not been tested and no guarantee as to their operability or efficiency can be given.