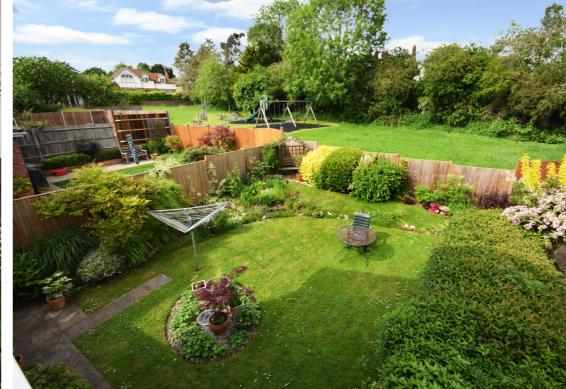

## **Description**

A very well presented link detached home, situated in a residential road on the edge of Farnham's 320 acre historic deer park. The house enjoys a super position in the road, with open views to the front and rear, over a play park and green space. The accommodation includes an entrance hall, living room, dining room and kitchen, which could be opened up subject to the usual checks and support. On the first floor there are three bedrooms, a family bathroom and a separate w.c. The private rear garden is mainly laid to lawn with wood panel fencing and natural screening. To the front of the house is a driveway providing parking for two cars and leading to a single garage.