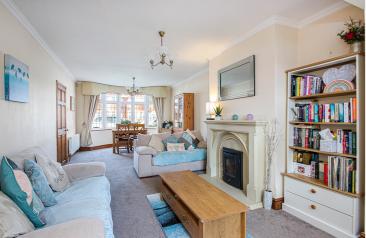

## Kirkstall Road, Davyhulme, M41 0QP

\*\* HEAD OF CUL-DE-SAC LOCATION, FULL WIDTH REAR EXTENSION, GORGEOUS GLOSS KITCHEN & SOUTH FACING REAR GARDEN \*\* - VITALSPACE ESTATE AGENTS are pleased to offer for sale this significantly extended 1930's bay fronted semi detached property located on a quiet cul-de-sac just off Canterbury Road. This attractive property benefits from a large full width rear extension and in brief, the tastefully presented accommodation comprises; a welcoming entrance hallway, a bay fronted 27ft extended living/dining room and a fantastic upgraded kitchen with a host of appliances which opens into a morning room / utility area. To the first floor, a shaped landing provides entry into three generously sized bedrooms alongside a beautifully appointed three piece bathroom. Externally, off road parking facilities can be found to the front of the property whilst, to the rear, a detached garage provides excellent dry storage. The rear garden itself is split level and includes a fully enclosed lawned garden and a raised decked patio area can be found. Situated within easy reach of Urmston town centre with its excellent range of shops, general services and restaurants. There are highly regarded schools within walking distance including Ofsted outstanding Davyhulme Primary School and also Urmston Grammar School, For commuters, the property positioned is within walking distance of Urmston train station and has excellent access to the motorway network. Contact VitalSpace Estate Agents to reserve your viewing

## Features

- Three bedrooms
- Semi detached property
- Extended accommodation
- Driveway and garage
- Quiet Cul-de-sac Location
- Southerly facing rear garden
- 27ft extended living/dining room
- uPVC double glazing
- Serviced central heating system
- Viewing recommended