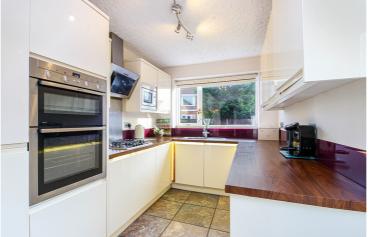

## Kirkstall Road, Davyhulme, M41 0QP

\*\* HEAD OF CUL-DE-SAC LOCATION, FULL WIDTH REAR EXTENSION, GORGEOUS GLOSS KITCHEN & SOUTH FACING REAR GARDEN \*\* - VITALSPACE ESTATE AGENTS are pleased to offer for sale this significantly extended 1930's bay fronted semi detached property located on a quiet cul-de-sac just off Canterbury Road. This attractive property benefits from a large full width rear extension and in brief, the tastefully presented accommodation comprises; a welcoming entrance hallway, a bay fronted 27ft extended living/dining room and a fantastic upgraded kitchen with a host of appliances which opens into a morning room / utility area. To the first floor, a shaped landing provides entry into three generously sized bedrooms alongside a beautifully appointed three piece bathroom. Externally, off road parking facilities can be found to the front of the property whilst, to the rear, a detached garage provides excellent dry storage. The rear garden itself is split level and includes a fully enclosed lawned garden and a raised decked patio area can be found. Situated within easy reach of Urmston town centre with its excellent range of shops, general services and restaurants. There are highly regarded schools within walking distance including Ofsted outstanding Davyhulme Primary School and also Urmston Grammar School, For commuters, the property positioned is within walking distance of Urmston train station and has excellent access to the motorway network. Contact VitalSpace Estate Agents to reserve your viewing