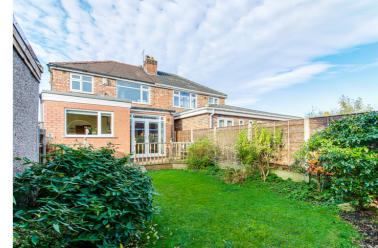

## Kirkstall Road, Davyhulme, M41 0QP

\*\* HEAD OF CUL-DE-SAC LOCATION, FULL WIDTH REAR EXTENSION, GORGEOUS GLOSS KITCHEN & SOUTH FACING REAR GARDEN \*\* - VITALSPACE ESTATE AGENTS are pleased to offer for sale this significantly extended 1930's bay fronted semi detached property located on a quiet cul-de-sac just off Canterbury Road. This attractive property benefits from a large full width rear extension and in brief, the tastefully presented accommodation comprises; a welcoming entrance hallway, a bay fronted 27ft extended living/dining room and a fantastic upgraded kitchen with a host of appliances which opens into a morning room / utility area. To the first floor, a shaped landing provides entry into three generously sized bedrooms alongside a beautifully appointed three piece bathroom. Externally, off road parking facilities can be found to the front of the property whilst, to the rear, a detached garage provides excellent dry storage. The rear garden itself is split level and includes a fully enclosed lawned garden and a raised decked patio area can be found. Situated within easy reach of Urmston town centre with its excellent range of shops, general services and restaurants. There are highly regarded schools within walking distance including Ofsted outstanding Davyhulme Primary School and also Urmston Grammar School, For commuters, the property positioned is within walking distance of Urmston train station and has excellent access to the motorway network. Contact VitalSpace Estate Agents to reserve your viewing

## Features

- Three bedrooms
- Semi detached property
- Extended accommodation
- Driveway and garage
- Quiet Cul-de-sac Location
- Southerly facing rear garden
- 27ft extended living/dining room
- uPVC double glazing
- Serviced central heating system
- Viewing recommended