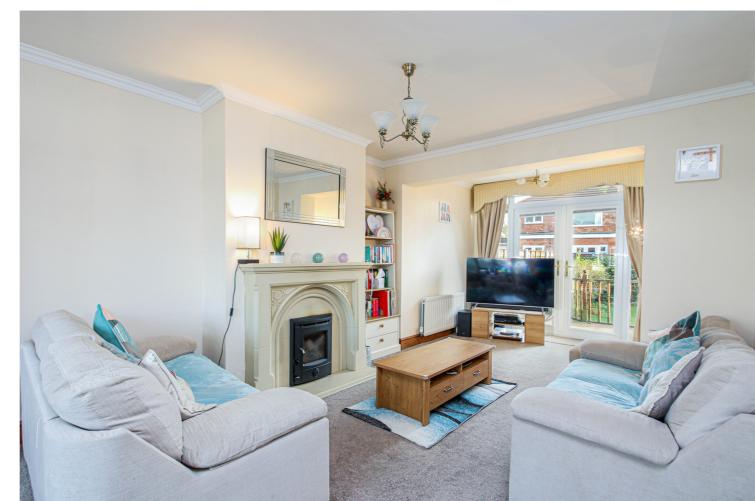

## Kirkstall Road, Davyhulme, M41 0QP

\*\* HEAD OF CUL-DE-SAC LOCATION, FULL WIDTH REAR EXTENSION, GORGEOUS GLOSS KITCHEN & SOUTH FACING REAR GARDEN \*\* - VITALSPACE ESTATE AGENTS are pleased to offer for sale this significantly extended 1930's bay fronted semi detached property located on a quiet cul-de-sac just off Canterbury Road. This attractive property benefits from a large full width rear extension and in brief, the tastefully presented accommodation comprises; a welcoming entrance hallway, a bay fronted 27ft extended living/dining room and a fantastic upgraded kitchen with a host of appliances which opens into a morning room / utility area. To the first floor, a shaped landing provides entry into three generously sized bedrooms alongside a beautifully appointed three piece bathroom. Externally, off road parking facilities can be found to the front of the property whilst, to the rear, a detached garage provides excellent dry storage. The rear garden itself is split level and includes a fully enclosed lawned garden and a raised decked patio area can be found. Situated within easy reach of Urmston town centre with its excellent range of shops, general services and restaurants. There are highly regarded schools within walking distance including Ofsted outstanding Davyhulme Primary School and also Urmston Grammar School, For commuters, the property positioned is within walking distance of Urmston train station and has excellent access to the motorway network. Contact VitalSpace Estate Agents to reserve your viewing

## Features

- Three bedrooms
- Semi detached property
- Extended accommodation
- Driveway and garage
- Quiet Cul-de-sac Location
- Southerly facing rear garden
- 27ft extended living/dining room
- uPVC double glazing
- Serviced central heating system
- Viewing recommended