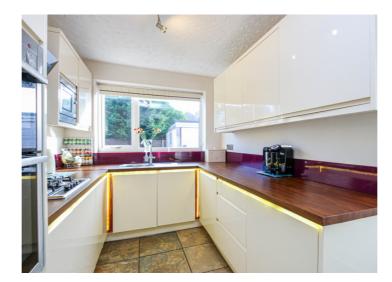

## Kirkstall Road, Davyhulme, M41 0QP

\*\* HEAD OF CUL-DE-SAC LOCATION, FULL WIDTH REAR EXTENSION, GORGEOUS GLOSS KITCHEN & SOUTH FACING REAR GARDEN \*\* - VITALSPACE ESTATE AGENTS are pleased to offer for sale this significantly extended 1930's bay fronted semi detached property located on a quiet cul-de-sac just off Canterbury Road. This attractive property benefits from a large full width rear extension and in brief, the tastefully presented accommodation comprises; a welcoming entrance hallway, a bay fronted 27ft extended living/dining room and a fantastic upgraded kitchen with a host of appliances which opens into a morning room / utility area. To the first floor, a shaped landing provides entry into three generously sized bedrooms alongside a beautifully appointed three piece bathroom. Externally, off road parking facilities can be found to the front of the property whilst, to the rear, a detached garage provides excellent dry storage. The rear garden itself is split level and includes a fully enclosed lawned garden and a raised decked patio area can be found. Situated within easy reach of Urmston town centre with its excellent range of shops, general services and restaurants. There are highly regarded schools within walking distance including Ofsted outstanding Davyhulme Primary School and also Urmston Grammar School, For commuters, the property positioned is within walking distance of Urmston train station and has excellent access to the motorway network. Contact VitalSpace Estate Agents to reserve your viewing