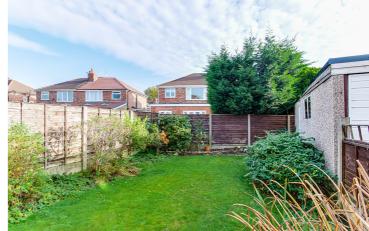

## Kirkstall Road, Davyhulme, M41 0QP

\*\* HEAD OF CUL-DE-SAC LOCATION, FULL WIDTH REAR EXTENSION, GORGEOUS GLOSS KITCHEN & SOUTH FACING REAR GARDEN \*\* - VITALSPACE ESTATE AGENTS are pleased to offer for sale this significantly extended 1930's bay fronted semi detached property located on a quiet cul-de-sac just off Canterbury Road. This attractive property benefits from a large full width rear extension and in brief, the tastefully presented accommodation comprises; a welcoming entrance hallway, a bay fronted 27ft extended living/dining room and a fantastic upgraded kitchen with a host of appliances which opens into a morning room / utility area. To the first floor, a shaped landing provides entry into three generously sized bedrooms alongside a beautifully appointed three piece bathroom. Externally, off road parking facilities can be found to the front of the property whilst, to the rear, a detached garage provides excellent dry storage. The rear garden itself is split level and includes a fully enclosed lawned garden and a raised decked patio area can be found. Situated within easy reach of Urmston town centre with its excellent range of shops, general services and restaurants. There are highly regarded schools within walking distance including Ofsted outstanding Davyhulme Primary School and also Urmston Grammar School, For commuters, the property positioned is within walking distance of Urmston train station and has excellent access to the motorway network. Contact VitalSpace Estate Agents to reserve your viewing

## Features

- Three bedrooms
- Semi detached property
- Extended accommodation
- Driveway and garage
- Quiet Cul-de-sac Location
- Southerly facing rear garden
- 27ft extended living/dining room
- uPVC double glazing
- Serviced central heating system
- Viewing recommended