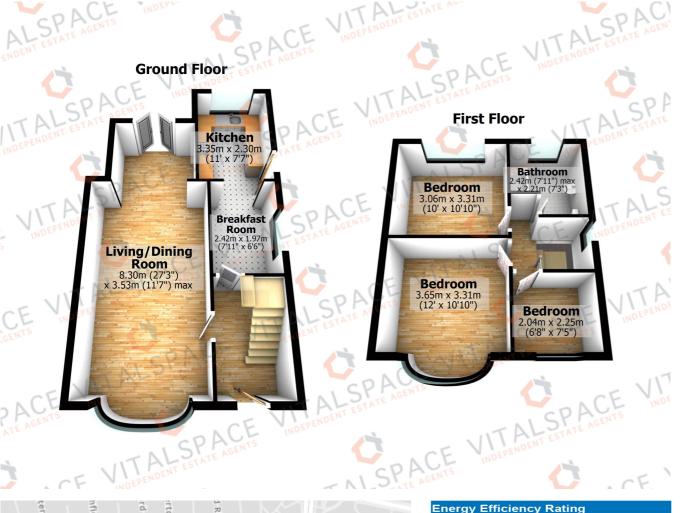

## Kirkstall Road, Davyhulme, M41 0QP

\*\* HEAD OF CUL-DE-SAC LOCATION, FULL WIDTH REAR EXTENSION, GORGEOUS GLOSS KITCHEN & SOUTH FACING REAR GARDEN \*\* - VITALSPACE ESTATE AGENTS are pleased to offer for sale this significantly extended 1930's bay fronted semi detached property located on a quiet cul-de-sac just off Canterbury Road. This attractive property benefits from a large full width rear extension and in brief, the tastefully presented accommodation comprises; a welcoming entrance hallway, a bay fronted 27ft extended living/dining room and a fantastic upgraded kitchen with a host of appliances which opens into a morning room / utility area. To the first floor, a shaped landing provides entry into three generously sized bedrooms alongside a beautifully appointed three piece bathroom. Externally, off road parking facilities can be found to the front of the property whilst, to the rear, a detached garage provides excellent dry storage. The rear garden itself is split level and includes a fully enclosed lawned garden and a raised decked patio area can be found. Situated within easy reach of Urmston town centre with its excellent range of shops, general services and restaurants. There are highly regarded schools within walking distance including Ofsted outstanding Davyhulme Primary School and also Urmston Grammar School, For commuters, the property positioned is within walking distance of Urmston train station and has excellent access to the motorway network. Contact VitalSpace Estate Agents to reserve your viewing

## Features

- Three bedrooms
- Semi detached property
- Extended accommodation
- Driveway and garage
- Quiet Cul-de-sac Location
- Southerly facing rear garden
- 27ft extended living/dining room
- uPVC double glazing
- Serviced central heating system
- Viewing recommended