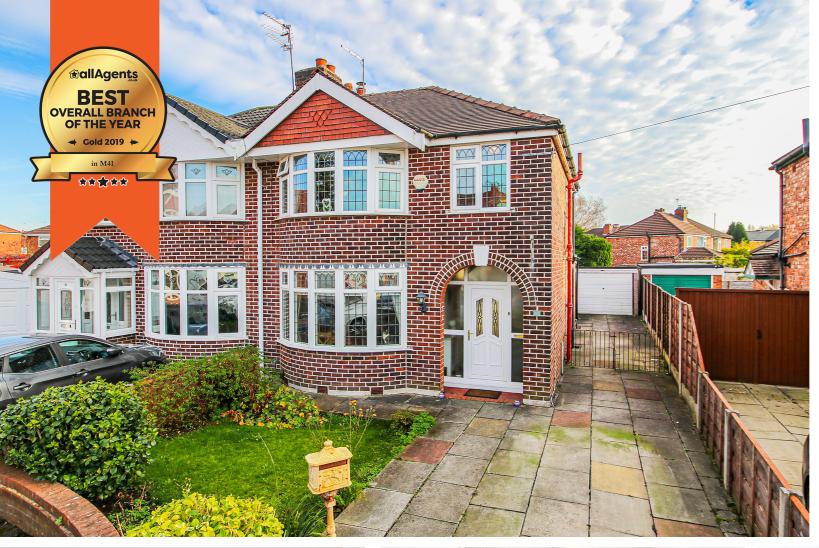

## Kirkstall Road, Davyhulme, M41 0QP

\*\* HEAD OF CUL-DE-SAC LOCATION, FULL WIDTH REAR EXTENSION, GORGEOUS GLOSS KITCHEN & SOUTH FACING REAR GARDEN \*\* - VITALSPACE ESTATE AGENTS are pleased to offer for sale this significantly extended 1930's bay fronted semi detached property located on a quiet cul-de-sac just off Canterbury Road. This attractive property benefits from a large full width rear extension and in brief, the tastefully presented accommodation comprises; a welcoming entrance hallway, a bay fronted 27ft extended living/dining room and a fantastic upgraded kitchen with a host of appliances which opens into a morning room / utility area. To the first floor, a shaped landing provides entry into three generously sized bedrooms alongside a beautifully appointed three piece bathroom. Externally, off road parking facilities can be found to the front of the property whilst, to the rear, a detached garage provides excellent dry storage. The rear garden itself is split level and includes a fully enclosed lawned garden and a raised decked patio area can be found. Situated within easy reach of Urmston town centre with its excellent range of shops, general services and restaurants. There are highly regarded schools within walking distance including Ofsted outstanding Davyhulme Primary School and also Urmston Grammar School, For commuters, the property positioned is within walking distance of Urmston train station and has excellent access to the motorway network. Contact VitalSpace Estate Agents to reserve your viewing