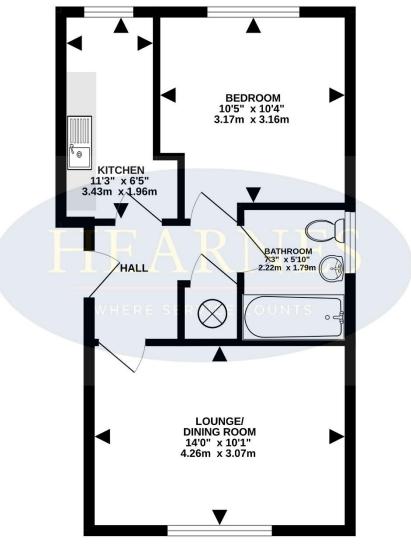

## TOTAL FLOOR AREA: 405 sq.ft. (37.6 sq.m.) approx.

Whilst every attempt has been made to ensure the accuracy of the floorplan contained here, measurements of doors, windows, rooms and any other items are approximate and no responsibility is taken for any error, omission or mis-statement. This plan is for illustrative purposes only and should be used as such by any prospective purchaser. The services, systems and appliances shown have not been tested and no guarantee as to their orbitality or efficiency can be given.

Made with Metropix ©2025

GROUND FLOOR 405 sq.ft. (37.6 sq.m.) approx.