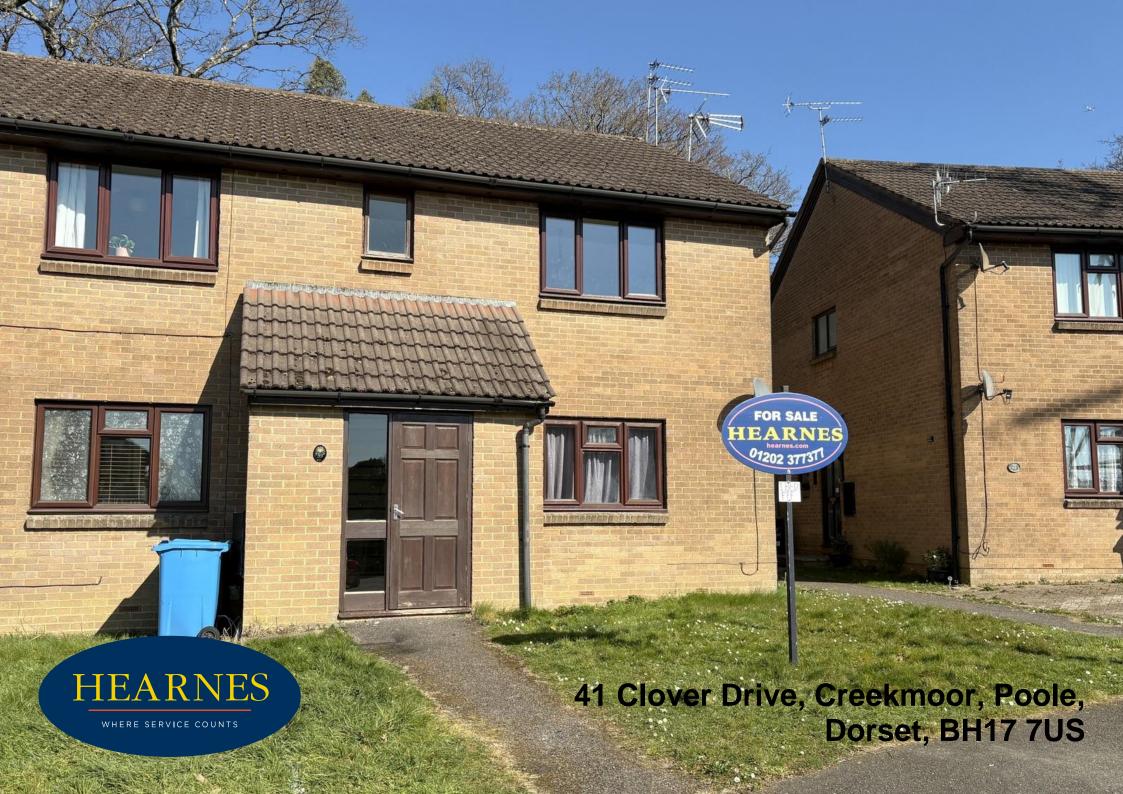

## 41 Clover Drive, Creekmoor, Poole, Dorset, BH17 7US Share of Freehold – Guide Price £145,000 - £150,000

Great value! A purpose built first floor one bedroom apartment, offering a lounge/dining room, separate kitchen, good sized double bedroom, bathroom, loft space and a private off road parking space. The property offers fantastic potential to modernise and put your own stamp on and further benefits from a share of the freehold with 'as and when' maintenance charges.

- One double bedroom first floor apartment
- Lounge/dining room with southerly facing aspect
- Bathroom with bath, wash basin, wc and window
- Separate kitchen offering space for washing machine, oven, and potential space for dishwasher
- Loft space and good sized airing cupboard
- Private off road parking space
- Front garden space which is privately owned
- Small block of 4 apartments
- Double glazing throughout, with electric storage heaters
- No forward chain so can accommodate a very quick sale!

The property is nestled at the very end of Clover Drive, which is an incredibly quiet cul-de-sac, and is approximately 600 feet from Creekmoor Pond Nature Reserve, 650 feet from the nearest bus stop, 0.7 miles from Tesco Extra and Nuffield Retail Park is 1 mile away with Poole Train station being 2.4 miles away.