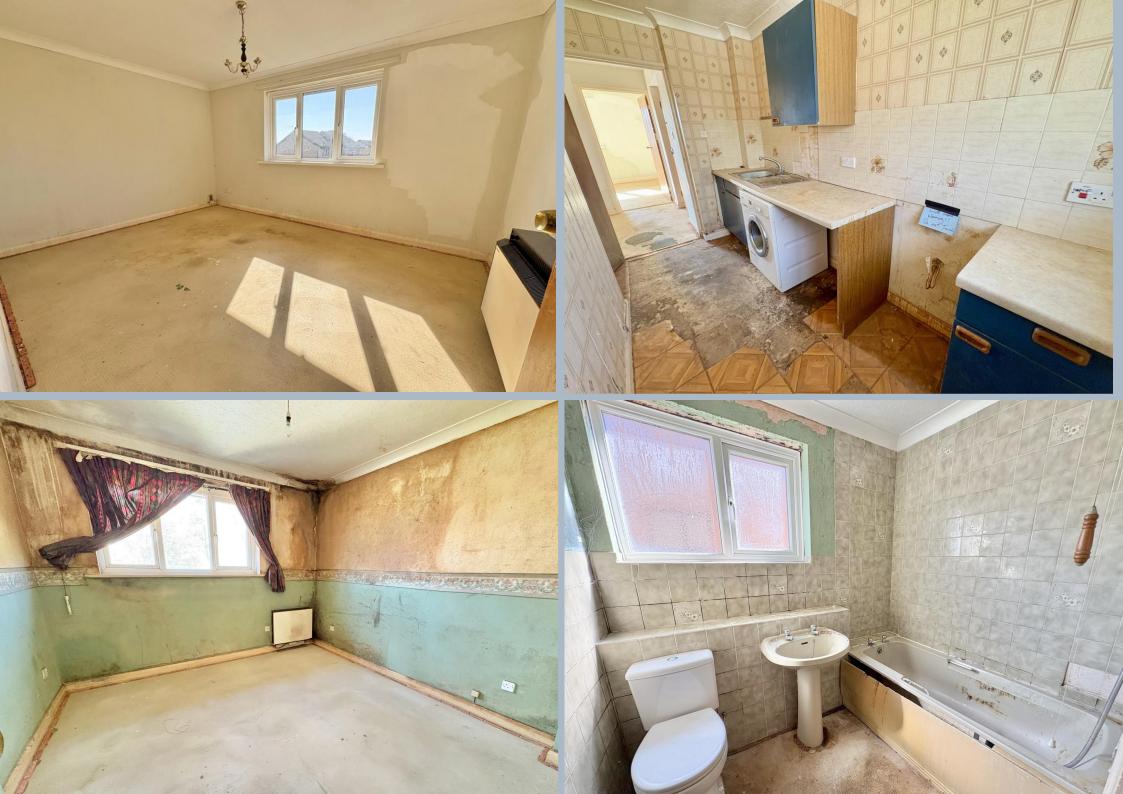

## 41 Clover Drive, Creekmoor, Poole, Dorset, BH17 7US Share of Freehold – Guide Price £145,000 - £150,000

Great value! A purpose built first floor one bedroom apartment, offering a lounge/dining room, separate kitchen, good sized double bedroom, bathroom, loft space and a private off road parking space. The property offers fantastic potential to modernise and put your own stamp on and further benefits from a share of the freehold with 'as and when' maintenance charges.

- One double bedroom first floor apartment
- Lounge/dining room with southerly facing aspect
- Bathroom with bath, wash basin, wc and window
- Separate kitchen offering space for washing machine, oven, and potential space for dishwasher
- Loft space and good sized airing cupboard
- Private off road parking space
- Front garden space which is privately owned
- Small block of 4 apartments
- Double glazing throughout, with electric storage heaters
- No forward chain so can accommodate a very quick sale!