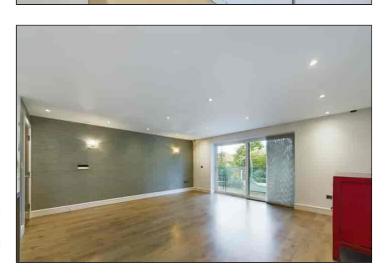

## Living Room/Kitchen

 $7.33 \,\mathrm{m} \times 5.34 \,\mathrm{m}$  (24' 1" x 17' 6") The lounge features laminate flooring, down lights, double glazed tinted sliding doors to balcony. The kitchen benefits from tiled flooring, electric hob inset to countertop, integrated electric oven, fridge-freezer, washing machine and dishwasher. Ceramic sink unit inset to countertop, high and low level fitted units, gas fired boiler, double glazed window to side and down lights.