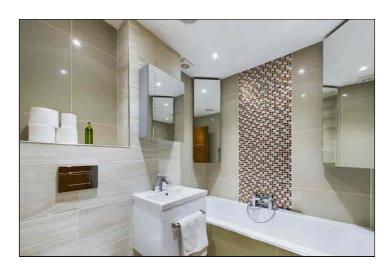

# **Family Bathroom**

1.96m x 1.56m (6' 5" x 5' 1") The family bathroom has tiled walls and flooring, low level w.c, bath with mixer tap and shower attachment, vanity sink unit with mirror over and storage under, motion detecting down lights