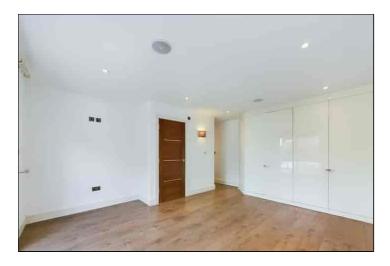

#### **Bedroom Two**

4.50m x 2.64m (14' 9" x 8' 8") Bedroom two offers laminate flooring, double glazed window to front, built in wardrobes and downlights.

Flat 4 Avalon, 208 Ramsgate Road, Broadstairs, Kent. CT102EW.