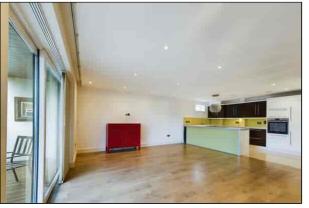

## Living Room/Kitchen

 $7.33 \,\mathrm{m} \times 5.34 \,\mathrm{m}$  (24' 1" x 17' 6") The lounge features laminate flooring, down lights, double glazed tinted sliding doors to balcony. The kitchen benefits from tiled flooring, electric hob inset to countertop, integrated electric oven, fridge-freezer, washing machine and dishwasher. Ceramic sink unit inset to countertop, high and low level fitted units, gas fired boiler, double glazed window to side and down lights.