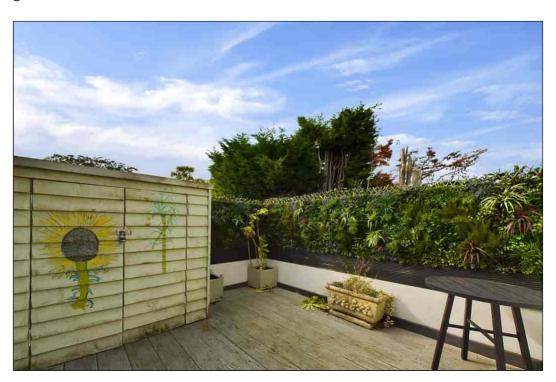

# **Private Courtyard Terrace**

 $3.35m \times 2.89m (11' 0" \times 9' 6")$  The private courtyard is accessed via the principal bedroom and has wooden decked flooring, storage shed and outside lighting.