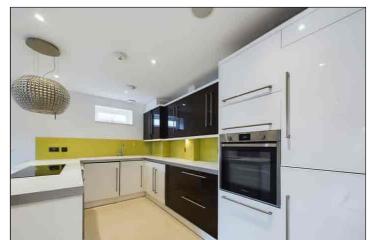

## Living Room/Kitchen

 $7.33 \,\mathrm{m} \times 5.34 \,\mathrm{m}$  (24' 1" x 17' 6") The lounge features laminate flooring, down lights, double glazed tinted sliding doors to balcony. The kitchen benefits from tiled flooring, electric hob inset to countertop, integrated electric oven, fridge-freezer, washing machine and dishwasher. Ceramic sink unit inset to countertop, high and low level fitted units, gas fired boiler, double glazed window to side and down lights.