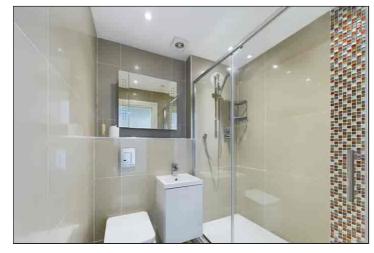

#### **En-Suite Shower Room**

1.88m x 1.51m (6' 2" x 4' 11") The en-suite benefits from tiled walls and flooring, motion sensor down lights, low level w.c, walk in shower with glass screen and vanity sink unit with mirror over and storage under