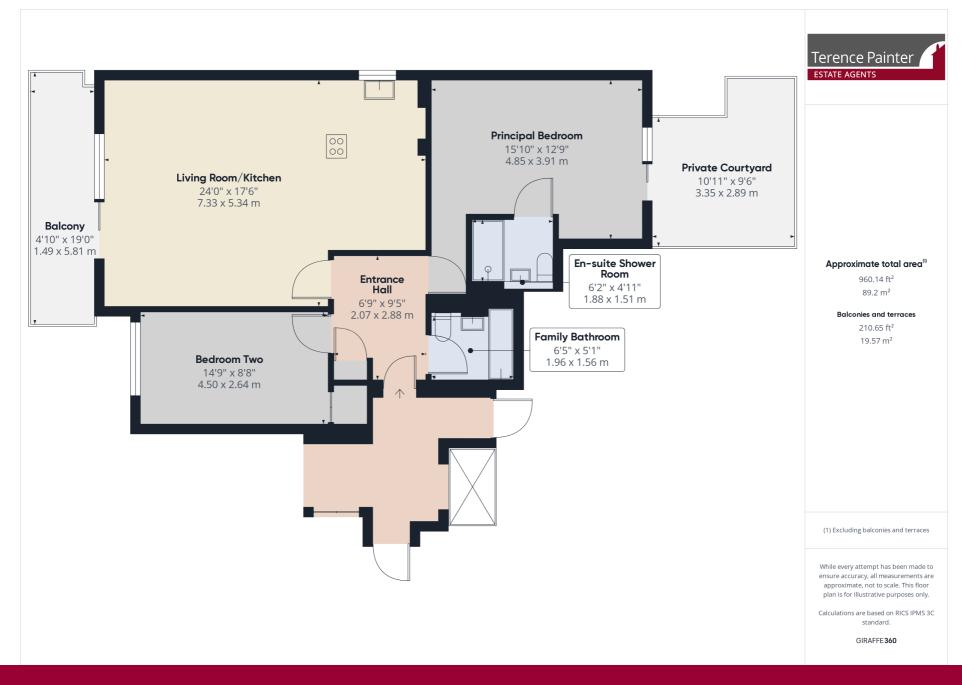

# **Entrance Hallway**

2.88m x 2.07m (9' 5" x 6' 9") Enter the flat via a secure wooden door. The entrance hallway features laminate flooring, storage cupboard with electric consumer unit and motion detecting down lights.

## **Principal Bedroom**

 $4.85 \,\mathrm{m} \times 3.91 \,\mathrm{m}$  (15' 11" x 12' 10") The principal bedroom features laminate flooring, built in wardrobes, double glazed tinted sliding doors to private courtyard terrace, en-suite shower room and down lights.

#### **En-Suite Shower Room**

1.88m x 1.51m (6' 2" x 4' 11") The en-suite benefits from tiled walls and flooring, motion sensor down lights, low level w.c, walk in shower with glass screen and vanity sink unit with mirror over and storage under

#### **Bedroom Two**

4.50m x 2.64m (14' 9" x 8' 8") Bedroom two offers laminate flooring, double glazed window to front, built in wardrobes and downlights.

Flat 4 Avalon, 208 Ramsgate Road, Broadstairs, Kent. CT102EW.

## Living Room/Kitchen

 $7.33 \,\mathrm{m} \times 5.34 \,\mathrm{m}$  (24' 1" x 17' 6") The lounge features laminate flooring, down lights, double glazed tinted sliding doors to balcony. The kitchen benefits from tiled flooring, electric hob inset to countertop, integrated electric oven, fridge-freezer, washing machine and dishwasher. Ceramic sink unit inset to countertop, high and low level fitted units, gas fired boiler, double glazed window to side and down lights.

# **Family Bathroom**

1.96m x 1.56m (6' 5" x 5' 1") The family bathroom has tiled walls and flooring, low level w.c, bath with mixer tap and shower attachment, vanity sink unit with mirror over and storage under, motion detecting down lights

# **Private Courtyard Terrace**

 $3.35m \times 2.89m (11' 0" \times 9' 6")$  The private courtyard is accessed via the principal bedroom and has wooden decked flooring, storage shed and outside lighting.

# **Balcony**

5.81m x 1.49m (19' 1" x 4' 11") The balcony is accessed via the living room/kitchen and has wooden decked flooring, tinted glass surround and outdoor lighting.