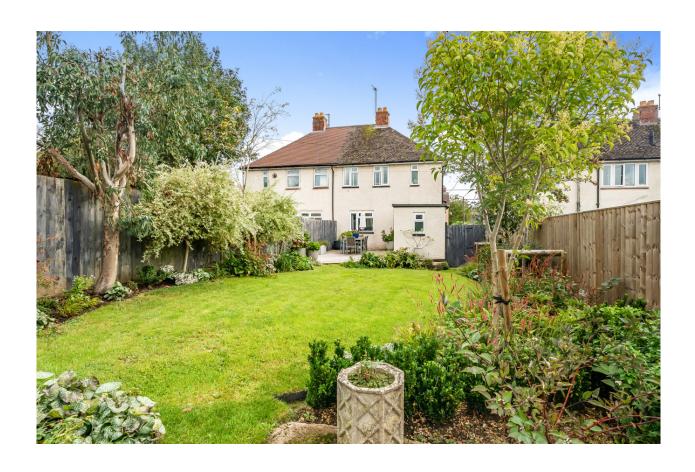

#### OUTSIDE

The large south-west facing garden has been professionally landscaped to include flower beds, vegetable patch, garden shed and parking space with rear access.

There is also a decked area, perfect for dining outside with friends and family.