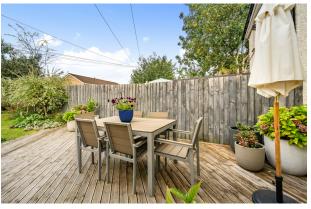

#### OUTSIDE

The large south-west facing garden has been professionally landscaped to include flower beds, vegetable patch, garden shed and parking space with rear access.

There is also a decked area, perfect for dining outside with friends and family.