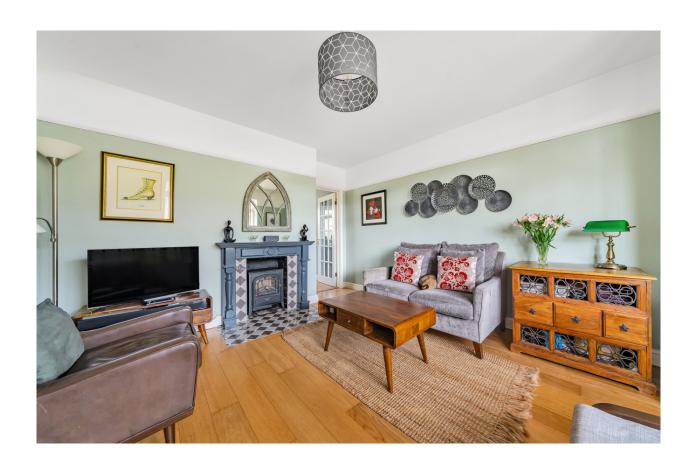

#### **DESCRIPTION**

As you enter the home you are greeted by a welcoming hallway which leads to the first-floor accommodation, as well as the two generous ground floor living spaces.

To the right-hand side, you enter the living room which is showered in natural light thanks to the bay window to the front of the home. From here and enjoying views over the garden, is your dining room which has plenty of space for a family-sized dining table.

An archway connects the dining room to the kitchen which has been tastefully finished with space for a free-standing fridge/freezer and double oven. Towards the rear of the home there is a generous sized utility room and downstairs W/C.