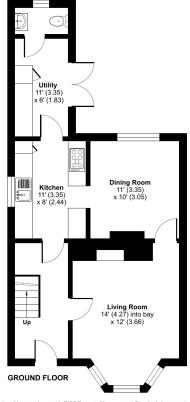

### Green Lane, Frome, BA11

Approximate Area = 989 sq ft / 91.8 sq m For identification only - Not to scale

Floor plan produced in accordance with RICS Property Measurement Standards incorporating International Property Measurement Standards (IPMS2 Residential). ©nthecom 2023. Produced for Cooper and Tanner. REF: 1032955