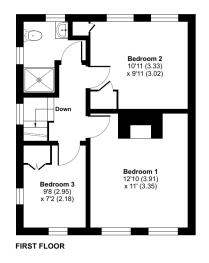

### Green Lane, Frome, BA11

Approximate Area = 989 sq ft / 91.8 sq m For identification only - Not to scale

Floor plan produced in accordance with RICS Property Measurement Standards incorporating International Property Measurement Standards (IPMS2 Residential). ©nthecom 2023. Produced for Cooper and Tanner. REF: 1032955