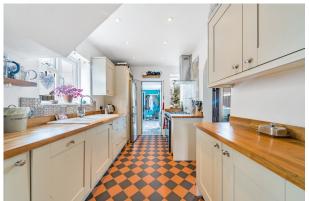

An archway connects the dining room to the kitchen which has been tastefully finished with space for a free-standing fridge/freezer and double oven. Towards the rear of the home there is a generous sized utility room and downstairs W/C.