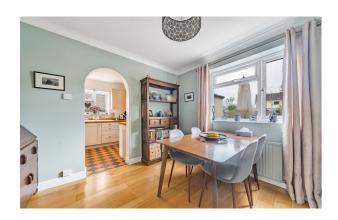

#### **DESCRIPTION**

As you enter the home you are greeted by a welcoming hallway which leads to the first-floor accommodation, as well as the two generous ground floor living spaces.

To the right-hand side, you enter the living room which is showered in natural light thanks to the bay window to the front of the home. From here and enjoying views over the garden, is your dining room which has plenty of space for a family-sized dining table.