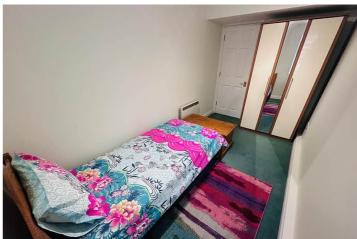

## **Bedroom 1**

4.62m x 3.82m (15' 2" x 12' 6")

#### **Bedroom 2**

3.94m x 2.05m (12' 11" x 6' 9")