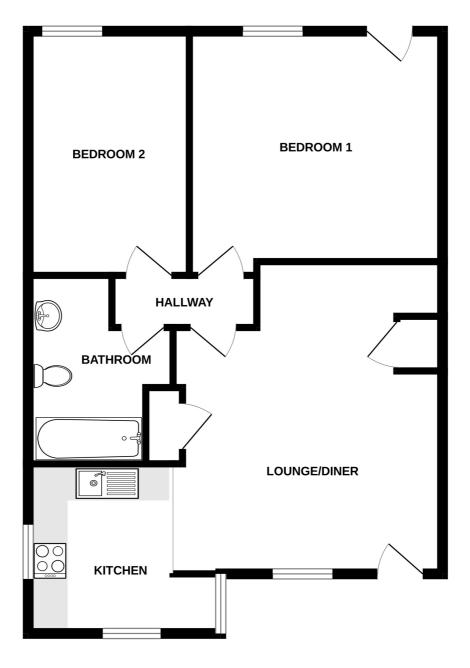

### **GROUND FLOOR**

### 2 MAISON DES ARBES

Whilst every attempt has been made to ensure the accuracy of the floorplan contained here, measurements of doors, windows, rooms and any other items are approximate and no responsibility is taken for any error, omission or mis-statement. This plan is for illustrative purposes only and should be used as such by any prospective purchaser. The services, systems and appliances shown have not been tested and no guarantee as to their operability or efficiency can be given.

## Hallway

2.51m x 0.87m (8' 3" x 2' 10")

## Lounge/Diner

6.08m x 4.26m (19' 11" x 14' 0")

#### **Kitchen**

3.70m x 2.14m (12' 2" x 7' 0")

## **Bedroom 1**

4.62m x 3.82m (15' 2" x 12' 6")

#### **Bedroom 2**

3.94m x 2.05m (12' 11" x 6' 9")

#### **Bathroom**

3.62m x 2.10m (11' 11" x 6' 11")