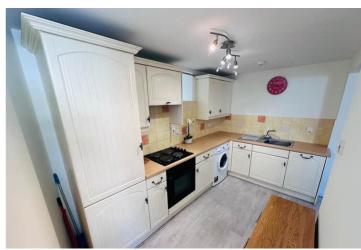

LOCAL MARKET TRP 95



## 2 Maison Des Arbres

## Les Hubits | St Martin | GY46LU

This spacious ground floor apartment is situated in a quiet and desirable area in the lanes of St Martin, on the edge of St Peter Port but with the village amenities also a short walk away. Accommodation comprises a large lounge/kitchen/diner, two double bedroom and a bathroom. The property benefits from two parking spaces and two small patio areas. There is a communal patio space with a picnic table which is seldom used by other residents owing to its location on the development, but convenient to this unit. This is an ideal option for both first time buyers and those looking for a buy-to-let.

£365,000

2 BEDROOMS

1 BATHROOM

1 RECEPTION



## **PHOTOS**

















# PHOTOS

















## **SPECIFICATIONS**





## Hallway

2.51m x 0.87m (8' 3" x 2' 10")

## Lounge/Diner

6.08m x 4.26m (19' 11" x 14' 0")

#### **Kitchen**

3.70m x 2.14m (12' 2" x 7' 0")

## **Bedroom 1**

4.62m x 3.82m (15' 2" x 12' 6")

#### **Bedroom 2**

3.94m x 2.05m (12' 11" x 6' 9")

#### **Bathroom**

3.62m x 2.10m (11' 11" x 6' 11")

#### Garden

The property benefits from two small patio areas. There is also a communal patio space with a picnic table which is seldom used by other residents owing to its location on the development, but convenient to this unit.

#### **Parking**

There are two allocated parking spaces.

## **PRICE INCLUDES**

Curtains/blinds, carpets/flooring and light fittings

#### **SPECIAL FEATURES**

- Light and spacious accommodation
- Communa