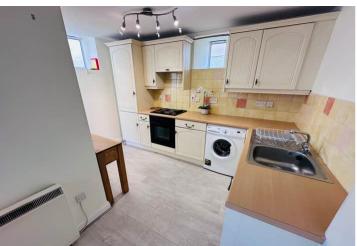

LOCAL MARKET TRP 95



## 2 Maison Des Arbres

## Les Hubits | St Martin | GY46LU

This spacious ground floor apartment is situated in a quiet and desirable area in the lanes of St Martin, on the edge of St Peter Port but with the village amenities also a short walk away. Accommodation comprises a large lounge/kitchen/diner, two double bedroom and a bathroom. The property benefits from two parking spaces and two small patio areas. There is a communal patio space with a picnic table which is seldom used by other residents owing to its location on the development, but convenient to this unit. This is an ideal option for both first time buyers and those looking for a buy-to-let.

£365,000

2 BEDROOMS

1 BATHROOM

1 RECEPTION



## **PHOTOS**

















# PHOTOS

















## **SPECIFICATIONS**





## Hallway

2.51m x 0.87m (8' 3" x 2' 10")

## Lounge/Diner

6.08m x 4.26m (19' 11" x 14' 0")

#### **Kitchen**

3.70m x 2.14m (12' 2" x 7' 0")

## **Bedroom 1**

4.62m x 3.82m (15' 2" x 12' 6")

#### **Bedroom 2**

3.94m x 2.05m (12' 11" x 6' 9")

#### **Bathroom**

3.62m x 2.10m (11' 11" x 6' 11")

#### Garden

The property benefits from two small patio areas. There is also a communal patio space with a picnic table which is seldom used by other residents owing to its location on the development, but convenient to this unit.

#### **Parking**

There are two allocated parking spaces.

## **PRICE INCLUDES**

Curtains/blinds, carpets/flooring and light fittings

#### **SPECIAL FEATURES**

- Light and spacious accommodation
- Commu