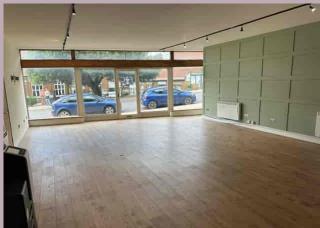

#### **MAIN SHOP**

9.45m x 7.01m (31' 0" x 23' 0") Four windows to the front, 3 electric radiators, door leading to