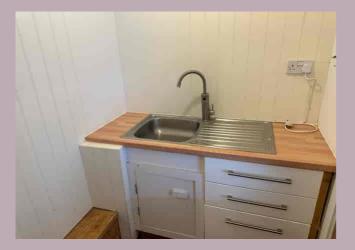

#### KITCHEN AREA

1.68m x 1.47m (5' 6" x 4' 10") Sink unit, double cupboard under, adjoining worktop with cupboard and drawer under, door to