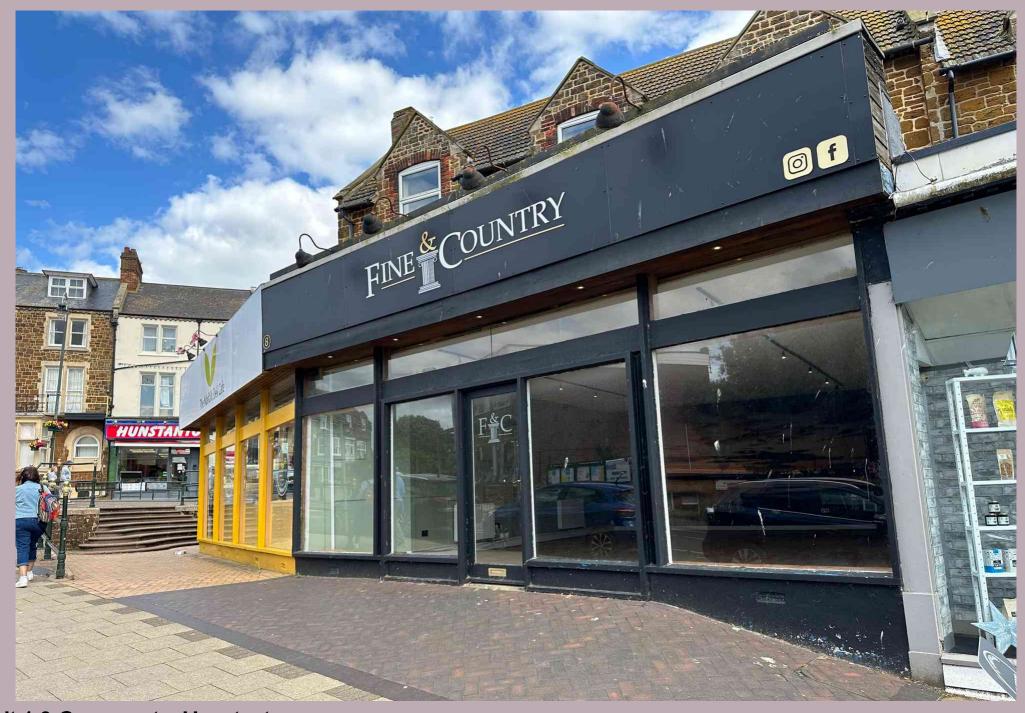

Unit 1 8 Greevegate, Hunstanton £14,000 Per Annum

BELTON DUFFEY

# UNIT 1 8 GREEVEGATE, HUNSTANTON, NORFOLK, PE36 6BJ

A ground floor lock up commercial unit situated in a central location near to the High Street.

#### DESCRIPTION

A ground floor lock up commercial unit situated in a central location near to the High Street.

The unit has large display windows to the front and measures approximately 31' x 23' with a kitchen area and toilet room to the rear.