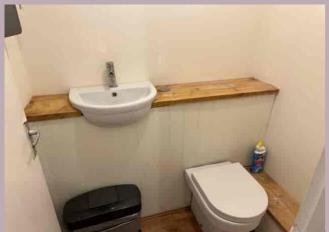

## **CLOAKROOM**

1.52m x 1.22m (5' 0" x 4' 0") Low level WC, pedestal wash hand basin and electric trip switches.