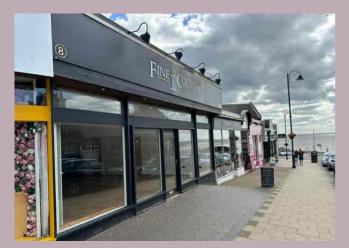

# UNIT 1 8 GREEVEGATE, HUNSTANTON, NORFOLK, PE36 6BJ

A ground floor lock up commercial unit situated in a central location near to the High Street.

#### DESCRIPTION

A ground floor lock up commercial unit situated in a central location near to the High Street.

The unit has large display windows to the front and measures approximately 31' x 23' with a kitchen area and toilet room to the rear.