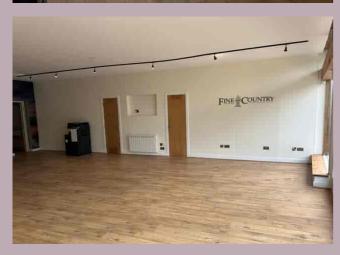

#### **MAIN SHOP**

9.45m x 7.01m (31' 0" x 23' 0") Four windows to the front, 3 electric radiators, door leading to