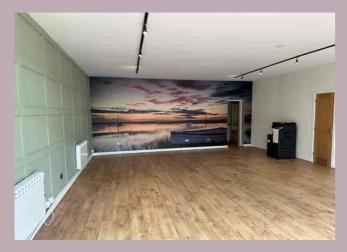

#### **MAIN SHOP**

9.45m x 7.01m (31' 0" x 23' 0") Four windows to the front, 3 electric radiators, door leading to