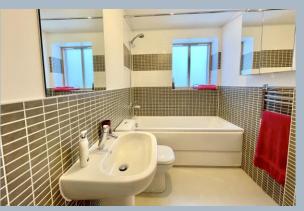

Both bedrooms are double in size with the principal bedroom being served by a luxury en suite shower room comprising a WC, wash hand basin and shower enclosure. Completing the accommodation is a high specification bathroom finished with fully tiled walls and flooring and comprising wash hand basin, WC and bath with shower over.