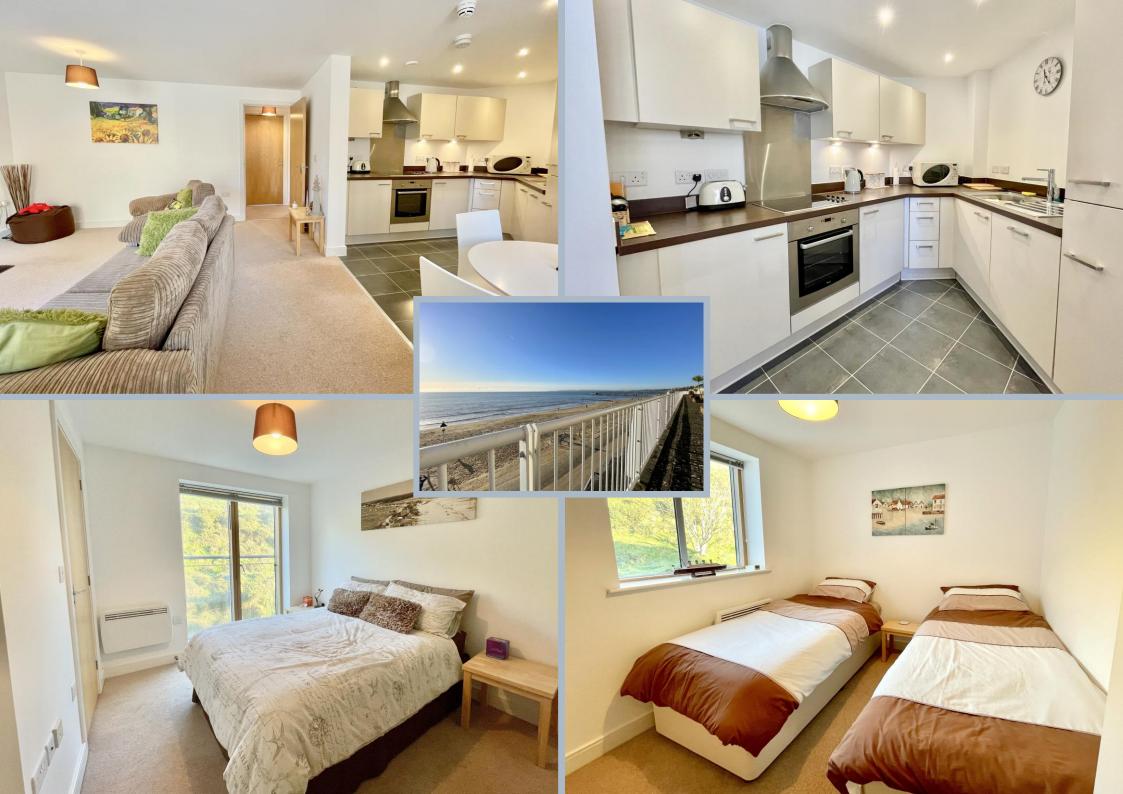

A superbly presented two bedroom, two bathroom fifth floor apartment in a prestigious gated development on the sea front. Located within Boscombe Spa, just moments from the pier, the development benefits from 24 hour concierge, secure electronic entry system, a residents gym and communal sun terrace overlooking the beach. The property is offered for sale with no forward chain.

The apartment is accessed via a secure entry system and on entering a hallway provides access to all accommodation with all principal rooms. An impressive living room leads onto a south west facing balcony and also opens into a high specification kitchen. The kitchen is complete with a range of integrated appliances including washer/dryer, fridge/freezer, dishwasher and microwave

Both bedrooms are double in size with the principal bedroom being served by a luxury en suite shower room comprising a WC, wash hand basin and shower enclosure. Completing the accommodation is a high specification bathroom finished with fully tiled walls and flooring and comprising wash hand basin, WC and bath with shower over.