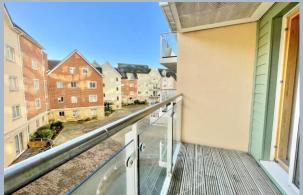

The apartment is accessed via a secure entry system and on entering a hallway provides access to all accommodation with all principal rooms. An impressive living room leads onto a south west facing balcony and also opens into a high specification kitchen. The kitchen is complete with a range of integrated appliances including washer/dryer, fridge/freezer, dishwasher and microwave