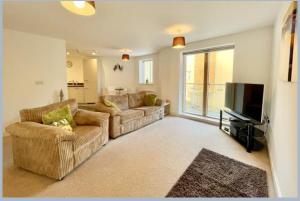

The apartment is accessed via a secure entry system and on entering a hallway provides access to all accommodation with all principal rooms. An impressive living room leads onto a south west facing balcony and also opens into a high specification kitchen. The kitchen is complete with a range of integrated appliances including washer/dryer, fridge/freezer, dishwasher and microwave