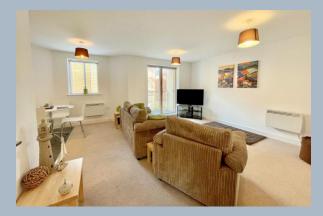

The apartment is accessed via a secure entry system and on entering a hallway provides access to all accommodation with all principal rooms. An impressive living room leads onto a south west facing balcony and also opens into a high specification kitchen. The kitchen is complete with a range of integrated appliances including washer/dryer, fridge/freezer, dishwasher and microwave