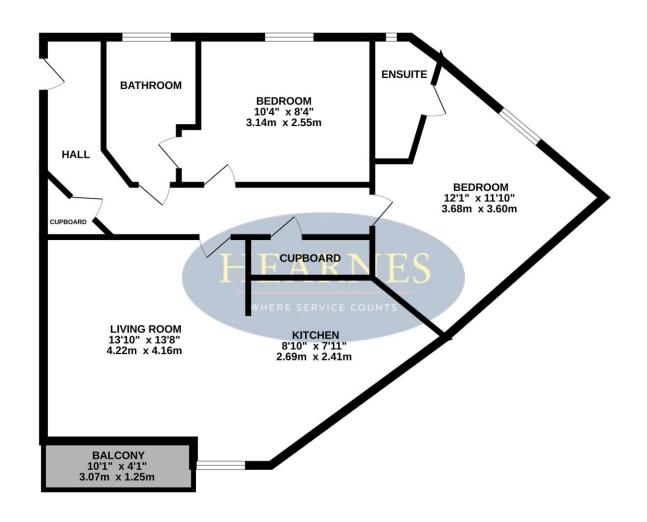

## FIFTH FLOOR 805 sq.ft. (74.7 sq.m.) approx.

TOTAL FLOOR AREA: 805 sq.ft. (74.7 sq.m.) approx.

Whilst every attempt has been made to ensure the accuracy of the floroplan contained here, measurements of doors, windows, norms and any other tense are approximate and no responsibility is taken for any error, omission or me-statement. This plan is for illustrative purposes only and should be used as such by any prospective purchaser. The services, systems and applicances shown have not been lested and no guarantee and the services of the se