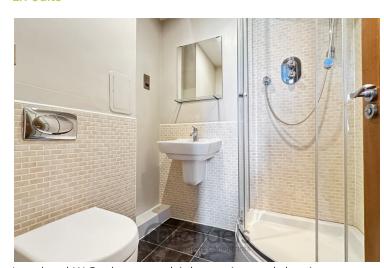

#### **En Suite**

Low level W.C, shower cubicle, vanity wash basin.

#### **Bathroom**

Low level W.C, vanity wash basin, panelled bath with shower above, tiled walls and tiled effect flooring, spot lighting, chrome heated radiator.