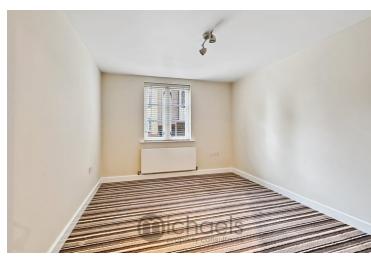

#### **Bedroom One**

13' 1"  $\times$  9' 10" (3.99m  $\times$  3.00m) UPVC window to rear aspect, radiator, door to:

#### **Bedroom Two**

13' 5" x 6' 11" (4.09m x 2.11m) UPVC window to rear aspect, radiator.