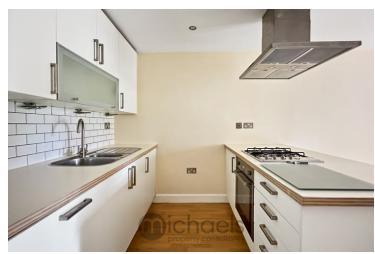

#### Kitchen/Living Area/Dining Area

23' 4" x 13' 1" (7.11m x 3.99m) Full range of worksurfaces, cupboards and units, stainless steel drainer, built in appliances, gas hob with extractor fan above, wood effect flooring, spot lighting, radiator, doors leading out to terrace area.