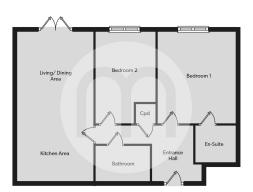

ooring, spot lighting, chrome heated radiator.

#### Outside





Externally the apartment is complete with allocated parking with a private and secure gated car park. This apartment block is further enhanced by a heated swimming pool, strictly for the use of it's residents and proves to be a real added luxury. Scenic river walks are also on offer near by. As agents, we encourage early enquiries to prevent inevitable disappointment.

#### Agents Notes & Lease Information

We have been advised by the seller that there is 104 years remaining on the lease with a service charge of £1559.00 paid every 6 months along with a ground rent of £75.00 paid every 6 months. We do however advise that all buyers are to clarify this information with their solicitor.

## Property Details.

#### Floorplans



#### Location



We have not carried out a structural survey and the services, appliances and specific fittings have not been tested. All photographs, measurements, floor plans and distances referred to are given as a guide only and should not be relied upon for the purchase of carpets or any other fixtures or fittings. Gardens, roof terraces, balconies and communal gardens as well as tenure and lease details cannot have their accuracy guaranteed for intending purchasers. Lease details, service ground rent (where applicable) are given as a guide only and should be checked and confirmed by your solicitor prior to exchange of contracts.