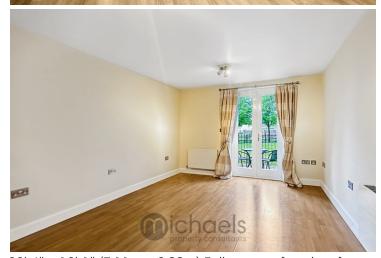

#### Kitchen/Living Area/Dining Area

23' 4" x 13' 1" (7.11m x 3.99m) Full range of worksurfaces, cupboards and units, stainless steel drainer, built in appliances, gas hob with extractor fan above, wood effect flooring, spot lighting, radiator, doors leading out to terrace area.