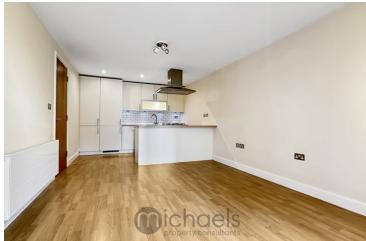

#### Kitchen/Living Area/Dining Area

23' 4" x 13' 1" (7.11m x 3.99m) Full range of worksurfaces, cupboards and units, stainless steel drainer, built in appliances, gas hob with extractor fan above, wood effect flooring, spot lighting, radiator, doors leading out to terrace area.