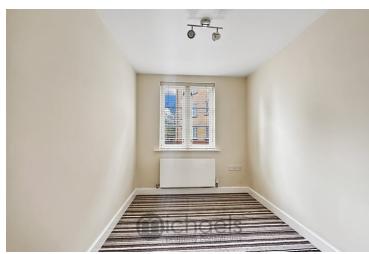

#### **Bedroom One**

13' 1"  $\times$  9' 10" (3.99m  $\times$  3.00m) UPVC window to rear aspect, radiator, door to:

#### **Bedroom Two**

13' 5" x 6' 11" (4.09m x 2.11m) UPVC window to rear aspect, radiator.