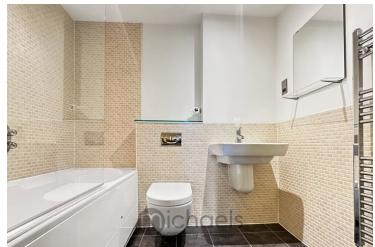

#### **Bathroom**

Low level W.C, vanity wash basin, panelled bath with shower above, tiled walls and tiled effect flooring, spot lighting, chrome heated radiator.